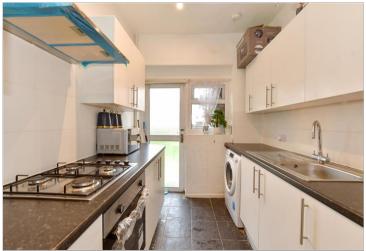

#### **GROUND FLOOR**

**Entrance Porch** Entrance Hall

Lounge/Dining Room: 24'0 x 9'7 (7.32m x

2.92m)

Kitchen: 9'0 x 7'0 (2.75m x 2.14m)