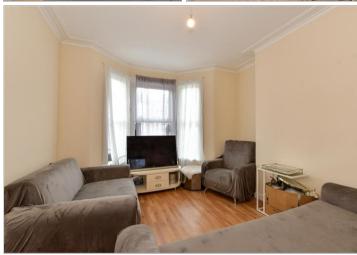

#### **GROUND FLOOR**

**Entrance Porch** Entrance Hall

Lounge/Dining Room: 24'0 x 9'7 (7.32m x

2.92m)

Kitchen: 9'0 x 7'0 (2.75m x 2.14m)