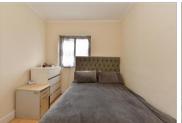

#### **FIRST FLOOR**

Landing

Bedroom 1: 11'7 x 10'7 (3.53m x 3.23m) Bedroom 2: 11'1 x 8'3 (3.38m x 2.52m) Bedroom 3: 10'9 x 6'4 (3.28m x 1.93m)

Bathroom