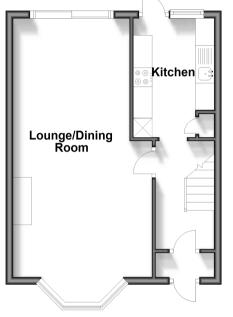

# **Accommodation**

#### **GROUND FLOOR**

**Entrance Porch** Entrance Hall

Lounge/Dining Room: 24'0 x 9'7 (7.32m x

2.92m)

Kitchen: 9'0 x 7'0 (2.75m x 2.14m)

## Approx. 37.0 sq. metres (398.2 sq. feet)

**Ground Floor** 