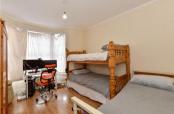

#### **FIRST FLOOR**

Landing

Bedroom 1: 11'7 x 10'7 (3.53m x 3.23m) Bedroom 2: 11'1 x 8'3 (3.38m x 2.52m) Bedroom 3: 10'9 x 6'4 (3.28m x 1.93m)

Bathroom