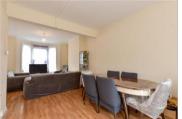

#### **GROUND FLOOR**

**Entrance Porch** Entrance Hall

Lounge/Dining Room: 24'0 x 9'7 (7.32m x

2.92m)

Kitchen: 9'0 x 7'0 (2.75m x 2.14m)