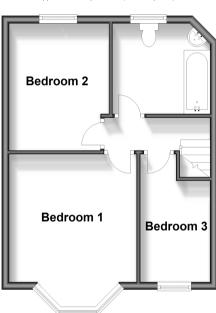

#### **FIRST FLOOR**

Landing

Bedroom 1: 11'7 x 10'7 (3.53m x 3.23m) Bedroom 2: 11'1 x 8'3 (3.38m x 2.52m) Bedroom 3: 10'9 x 6'4 (3.28m x 1.93m)

Bathroom

### **First Floor**

Approx. 36.8 sq. metres (396.5 sq. feet)