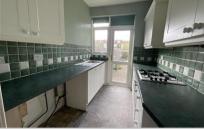

#### **GROUND FLOOR**

**Entrance Hall** 

Lounge: 13'8 x 12'3 (4.17m x 3.74m) Dining Room: 12'1 x 11'8 (3.69m x 3.56m)

Kitchen: 8'7 x 6'9 (2.62m x 2.06m)