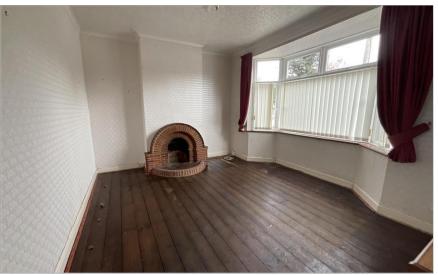

#### **GROUND FLOOR**

**Entrance Hall** 

Lounge: 13'8 x 12'3 (4.17m x 3.74m) Dining Room: 12'1 x 11'8 (3.69m x 3.56m)

Kitchen: 8'7 x 6'9 (2.62m x 2.06m)