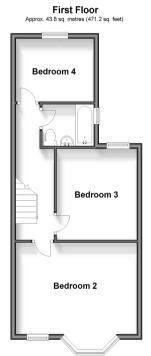

#### FIRST FLOOR

Landing

Bedroom 2: 15'0 x 12'9 (4.58m x 3.89m)

Bedroom 3: 11'2 x 9'5 (3.41m x 2.87m)

Bedroom 4: 9'3 x 7'4 (2.82m x 2.24m)

Bathroom