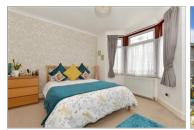

#### FIRST FLOOR

Landing

Bedroom 2: 15'0 x 12'9 (4.58m x 3.89m)

Bedroom 3: 11'2 x 9'5 (3.41m x 2.87m)

Bedroom 4: 9'3 x 7'4 (2.82m x 2.24m)

Bathroom

#### SECOND FLOOR

Landing

Bedroom 1: 17'1 x 10'5 (5.21m x 3.18m)

Bedroom 5: 8'7 x 8'3 (2.62m x 2.52m)

Bathroom