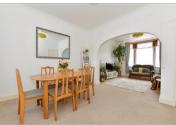

#### GROUND FLOOR

Entrance Porch

**Entrance Hall** 

Lounge: 17'5 x 11'7 (5.31m x 3.53m)

Dining Area: 12'0 x 11'0 (3.66m x 3.36m)

Kitchen/Breakfast Room: 17'6 x 9'0 (5.34m x 2.75m)

Cloakroom