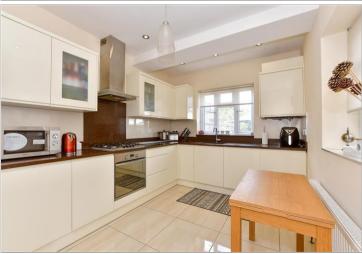

#### GROUND FLOOR

Entrance Porch

**Entrance Hall** 

Lounge: 17'5 x 11'7 (5.31m x 3.53m)

Dining Area: 12'0 x 11'0 (3.66m x 3.36m)

Kitchen/Breakfast Room: 17'6 x 9'0 (5.34m x 2.75m)

Cloakroom