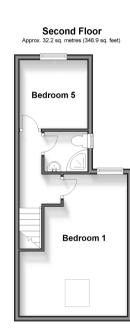

#### SECOND FLOOR

Landing

Bedroom 1: 17'1 x 10'5 (5.21m x 3.18m)

Bedroom 5: 8'7 x 8'3 (2.62m x 2.52m)

Bathroom