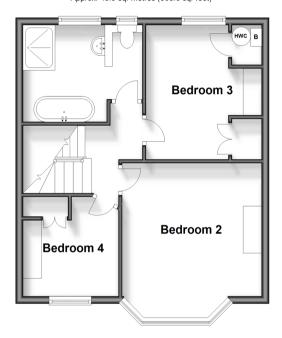

## **Ground Floor**

Approx. 55.2 sq. metres (594.2 sq. feet)

First Floor
Approx. 46.9 sq. metres (505.3 sq. feet)

Second Floor
Approx. 30.3 sq. metres (326.1 sq. feet)

## FIRST FLOOR

Landing

Bedroom 2: 14'8 x 11'7 (4.47m x 3.53m) Bedroom 3: 12'0 x 9'5 (3.66m x 2.87m) Bedroom 4: 9'1 x 7'9 (2.77m x 2.36m)

Bathroom