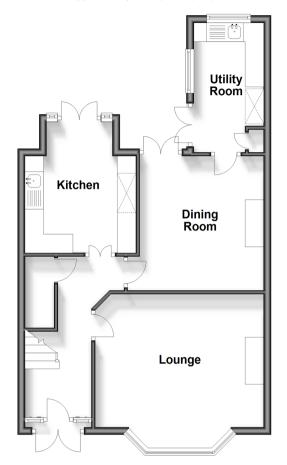

## **Ground Floor**

Approx. 55.2 sq. metres (594.2 sq. feet)

First Floor
Approx. 46.9 sq. metres (505.3 sq. feet)

Second Floor
Approx. 30.3 sq. metres (326.1 sq. feet)

## **GROUND FLOOR**

**Entrance Porch** 

Hallway

Lounge: 14'6 x 13'9 (4.42m x 4.19m) Dining Room: 12'6 x 10'8 (3.81m x 3.25m)

Kitchen: 11'6 x 9'8 (3.51m x 2.95m) Utility Room: 11'3 x 6'2 (3.43m x 1.88m)