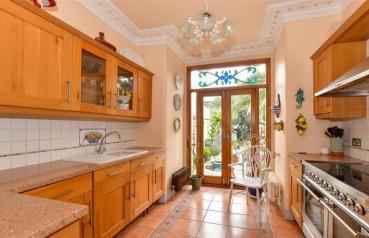

## **GROUND FLOOR**

**Entrance Porch** 

Hallway

Lounge: 14'6 x 13'9 (4.42m x 4.19m) Dining Room: 12'6 x 10'8 (3.81m x 3.25m)

Kitchen: 11'6 x 9'8 (3.51m x 2.95m) Utility Room: 11'3 x 6'2 (3.43m x 1.88m)