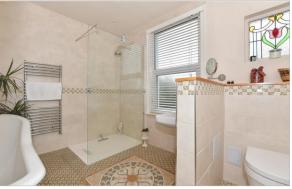

## FIRST FLOOR

Landing

Bedroom 2: 14'8 x 11'7 (4.47m x 3.53m) Bedroom 3: 12'0 x 9'5 (3.66m x 2.87m) Bedroom 4: 9'1 x 7'9 (2.77m x 2.36m)

Bathroom

## **SECOND FLOOR**

Landing

Bedroom 1: 15'4 x 12'8 (4.68m x 3.86m)

Ensuite