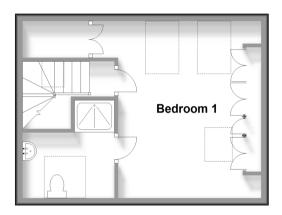

## **Ground Floor**

Approx. 55.2 sq. metres (594.2 sq. feet)

First Floor
Approx. 46.9 sq. metres (505.3 sq. feet)

Second Floor
Approx. 30.3 sq. metres (326.1 sq. feet)

## **SECOND FLOOR**

Landing

Bedroom 1: 15'4 x 12'8 (4.68m x 3.86m)

Ensuite