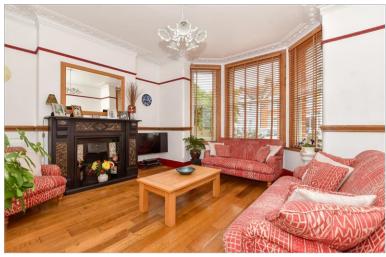

## **GROUND FLOOR**

**Entrance Porch** 

Hallway

Lounge: 14'6 x 13'9 (4.42m x 4.19m) Dining Room: 12'6 x 10'8 (3.81m x 3.25m)

Kitchen: 11'6 x 9'8 (3.51m x 2.95m) Utility Room: 11'3 x 6'2 (3.43m x 1.88m)