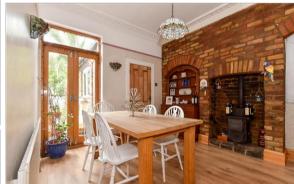

## **GROUND FLOOR**

**Entrance Porch** 

Hallway

Lounge: 14'6 x 13'9 (4.42m x 4.19m) Dining Room: 12'6 x 10'8 (3.81m x 3.25m)

Kitchen: 11'6 x 9'8 (3.51m x 2.95m) Utility Room: 11'3 x 6'2 (3.43m x 1.88m)