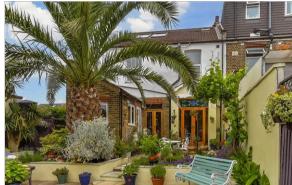

**Price** £650,000

**Freehold** 

4x 🕮 2x 🚅 2x 🕮

Vernon Road, Ilford, Essex, IG3



## **Ground Floor**

Approx. 55.2 sq. metres (594.2 sq. feet)



First Floor
Approx. 46.9 sq. metres (505.3 sq. feet)



Second Floor
Approx. 30.3 sq. metres (326.1 sq. feet)



# **Accommodation**

## **GROUND FLOOR**

**Entrance Porch** 

Hallway

Lounge: 14'6 x 13'9 (4.42m x 4.19m) Dining Room: 12'6 x 10'8 (3.81m x 3.25m)

Kitchen: 11'6 x 9'8 (3.51m x 2.95m) Utility Room: 11'3 x 6'2 (3.43m x 1.88m)

## FIRST FLOOR

Landing

Bedroom 2: 14'8 x 11'7 (4.47m x 3.53m) Bedroom 3: 12'0 x 9'5 (3.66m x 2.87m) Bedroom 4: 9'1 x 7'9 (2.77m x 2.36m)

Bathroom

## **SECOND FLOOR**

Landing

Bedroom 1: 15'4 x 12'8 (4.68m x 3.86m)

Ensuite

## OUTSIDE

Front and Rear Garden













# **Main features**

- Spacious end of terraced house with a beautiful presented frontage
- Living areas spread over three floors
- Covered side access, ideal for additional storage
- Large kitchen area & utility room
- Walking distance to Seven Kings station/Elizabeth Line
- Bus & road links to Romford & Ilford Town Centres



### **Nearest Schools**

Primary Schools: South Park Primary 0.4 miles, St Aidan's Catholic Primary 0.4 miles, Goodmayes Primary 0.9 miles

Secondary Schools: Canon Palmer Catholic School 0.4 miles, Seven Kings High School 0.7 miles



## **Transport Information**

Train Stations: Seven Kings 0.1 miles, Goodmayes 0.4 miles, Chadwell Heath 1.3 miles Underground Newbury Park 0.9 miles, Barkingside 1.5 miles, Gants Hill 1.7 miles



### Address

Vernon Road, Il