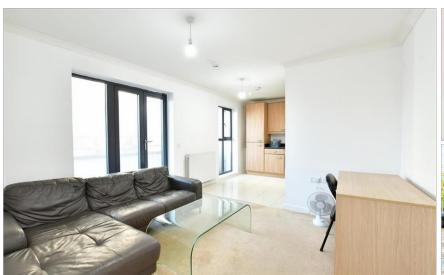

#### **FIRST FLOOR**

**Entrance Hall** 

Lounge/Kitchen/Dining Room: 11'5 x 10'3 (3.48m x 3.13m)

Kitchen: 12'1 x 9'5 (3.69m x 2.87m)

Bedroom 1: 14'6 x 8'6 (4.42m x 2.59m)

Bedroom 2: 13'9 x 8'3 (4.19m x 2.52m)