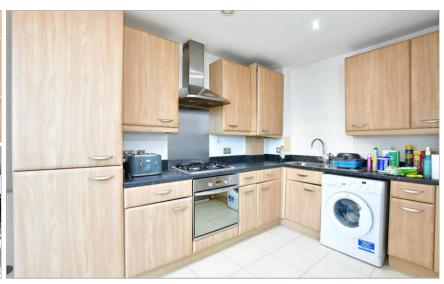

#### **FIRST FLOOR**

**Entrance Hall** 

Lounge/Kitchen/Dining Room: 11'5 x 10'3 (3.48m x 3.13m)

Kitchen: 12'1 x 9'5 (3.69m x 2.87m)

Bedroom 1: 14'6 x 8'6 (4.42m x 2.59m)

Bedroom 2: 13'9 x 8'3 (4.19m x 2.52m)