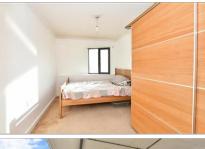

#### **FIRST FLOOR**

**Entrance Hall** 

Lounge/Kitchen/Dining Room: 11'5 x 10'3 (3.48m x 3.13m)

Kitchen: 12'1 x 9'5 (3.69m x 2.87m)

Bedroom 1: 14'6 x 8'6 (4.42m x 2.59m)

Bedroom 2: 13'9 x 8'3 (4.19m x 2.52m)