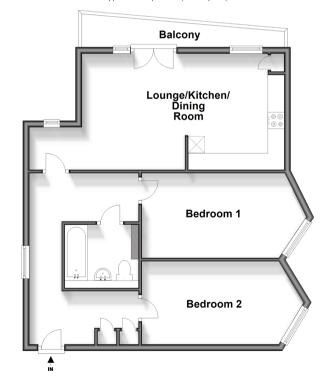

#### **FIRST FLOOR**

**Entrance Hall** 

Lounge/Kitchen/Dining Room: 11'5 x 10'3 (3.48m x 3.13m)

Kitchen: 12'1 x 9'5 (3.69m x 2.87m)

Bedroom 1: 14'6 x 8'6 (4.42m x 2.59m)

Bedroom 2: 13'9 x 8'3 (4.19m x 2.52m)

Bathroom

Balcony

# First Floor Approx. 66.6 sq. metres (717.4 sq. feet)