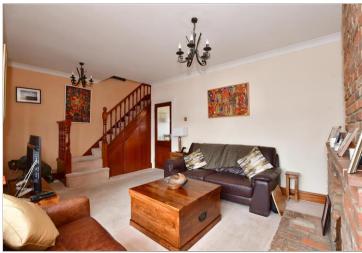

### **GROUND FLOOR**

Entrance hall

Lounge: 18'8 x 13'5 (5.69m x 4.09m) Kitchen/diner: 18'9 x 10'1 (5.72m x 3.08m)