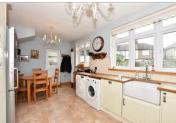

### **GROUND FLOOR**

Entrance hall

Lounge: 18'8 x 13'5 (5.69m x 4.09m) Kitchen/diner: 18'9 x 10'1 (5.72m x 3.08m)