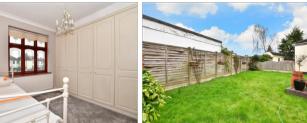

#### FIRST FLOOR

Landing

Bedroom 1: 10'9 x 10'4 into fitted wardrobes (3.28m x 3.15m)

Bedroom 2: 10'1 x 9'2 up to fitted wardrobes (3.08m x 2.80m)

Bedroom 3: 7'10 x 6'9 (2.39m x 2.06m) Bathroom: 7'5 x 6'3 (2.26m x 1.91m)

#### OUTSIDE

Rear garden

Side garden

**Detached garage**: 25'0 x 19'5 (7.63m x

5.92m)

Off road parking