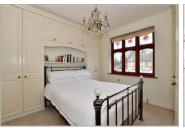

#### FIRST FLOOR

Landing

Bedroom 1: 10'9 x 10'4 into fitted wardrobes (3.28m x 3.15m)

Bedroom 2: 10'1 x 9'2 up to fitted wardrobes (3.08m x 2.80m)

Bedroom 3: 7'10 x 6'9 (2.39m x 2.06m) Bathroom: 7'5 x 6'3 (2.26m x 1.91m)