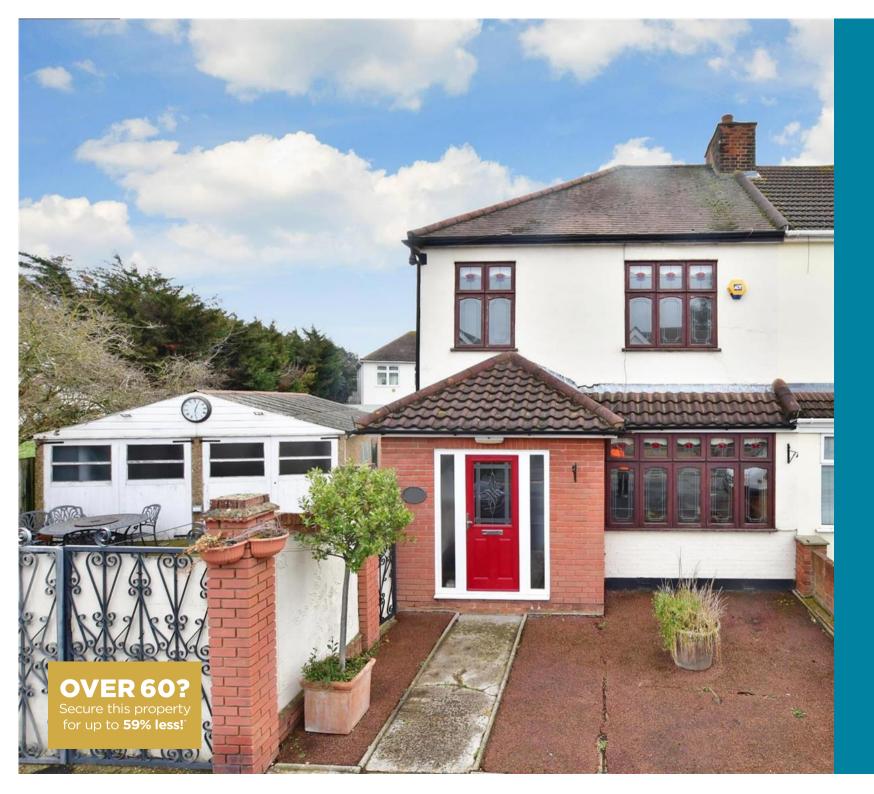

**Price** £430,000

**Freehold** 

3x ∰ 1x 🚅 1x 🕮

Blacksmiths Lane, Rainham, Essex, RM13

### **Main features**

- Three bedroom semi detached home on a corner plot position
- Detached double garage
- Kitchen/diner
- Side & rear garden
- Potential to extend STPP
- Good location for Rainham Station & amenities