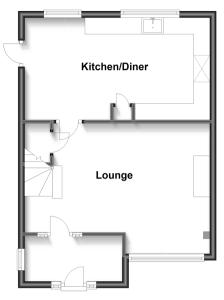

### **GROUND FLOOR**

Entrance hall

Lounge: 18'8 x 13'5 (5.69m x 4.09m) Kitchen/diner: 18'9 x 10'1 (5.72m x 3.08m)

# **Ground Floor**

Approx. 39.2 sq. metres (421.9 sq. feet)

First Floor Approx. 37.5 sq. metres (403.8 sq. feet)