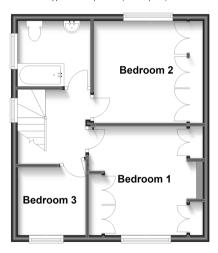

#### FIRST FLOOR

Landing

Bedroom 1: 10'9 x 10'4 into fitted wardrobes (3.28m x 3.15m)

Bedroom 2: 10'1 x 9'2 up to fitted wardrobes (3.08m x 2.80m)

Bedroom 3: 7'10 x 6'9 (2.39m x 2.06m) Bathroom: 7'5 x 6'3 (2.26m x 1.91m)

# **Ground Floor**

Approx. 39.2 sq. metres (421.9 sq. feet)

First Floor Approx. 37.5 sq. metres (403.8 sq. feet)