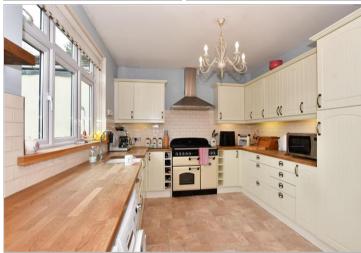

### **GROUND FLOOR**

Entrance hall

Lounge: 18'8 x 13'5 (5.69m x 4.09m) Kitchen/diner: 18'9 x 10'1 (5.72m x 3.08m)