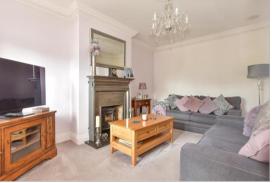

## Hallway

Sitting Room: 16'2 x 10'4 (4.93m x 3.15m) Dining Room: 12'8 x 10'7 (3.86m x 3.23m) Cloakroom Utility Room: 9'9 x 8'0 (2.97m x 2.44m)

Kitchen: 11'4 x 8'0 (3.46m x 2.44m) Family Area: 17'8 x 11'9 (5.39m x 3.58m)