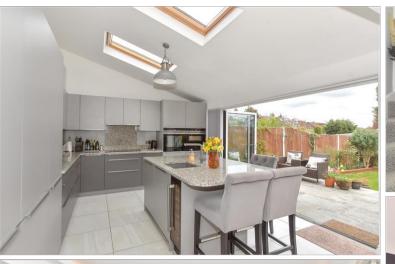

## Hallway

Sitting Room: 16'2 x 10'4 (4.93m x 3.15m) Dining Room: 12'8 x 10'7 (3.86m x 3.23m) Cloakroom Utility Room: 9'9 x 8'0 (2.97m x 2.44m)

Kitchen: 11'4 x 8'0 (3.46m x 2.44m) Family Area: 17'8 x 11'9 (5.39m x 3.58m)

# Main features

- Immaculately presented semi detached family home with utility room & ground floor cloakroom
- Newly fitted Hutton kitchen including Siemens fitted appliances
- **Ground floor under floor heating throughout**
- Large and well established rear garden with out building (used as a summer house)
- Situated less than half a mile to Harold Wood Station on the Elizabeth Line