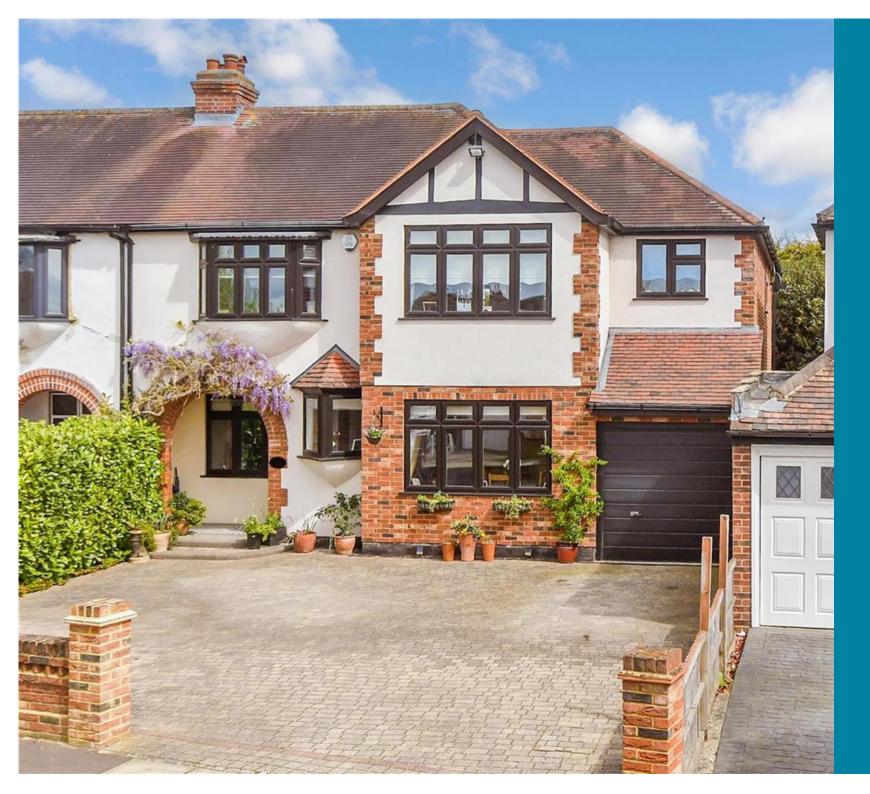

Price £785,000

Freehold

4x 👜 2x 🕂 2x 📇

Newhall Drive, Harold Wood, Essex, RM3

Ground Floor Approx. 99.0 sq. metres (1065.3 sq. feet)

# Main features

- Immaculately presented semi detached family home with utility room & ground floor cloakroom
- Newly fitted Hutton kitchen including Siemens fitted appliances
- **Ground floor under floor heating throughout**
- Large and well established rear garden with out building (used as a summer house)
- Situated less than half a mile to Harold Wood Station on the Elizabeth Line