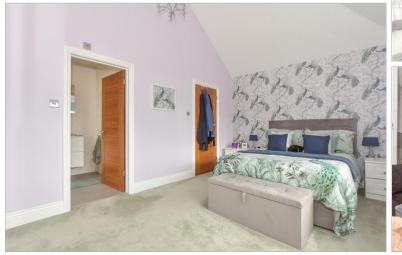

### **FIRST FLOOR**

Landing Bedroom 1: 14'7 x 10'3 (4.45m x 3.13m) En suite Bedroom 2: 12'8 up to fitted wardrobes x 12'0 (3.86m x 3.66m)

Bedroom 3: 12'6 x 10'8 (3.81m x 3.25m) Bedroom 4: 10'5 x 8'9 (3.18m x 2.67m) Bathroom: 10'8 x 7'0 (3.25m x 2.14m)