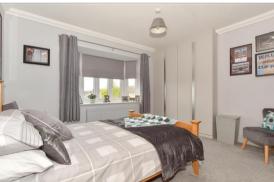

### **FIRST FLOOR**

Landing Bedroom 1: 14'7 x 10'3 (4.45m x 3.13m) En suite Bedroom 2: 12'8 up to fitted wardrobes x 12'0 (3.86m x 3.66m)

Bedroom 3: 12'6 x 10'8 (3.81m x 3.25m) Bedroom 4: 10'5 x 8'9 (3.18m x 2.67m) Bathroom: 10'8 x 7'0 (3.25m x 2.14m)