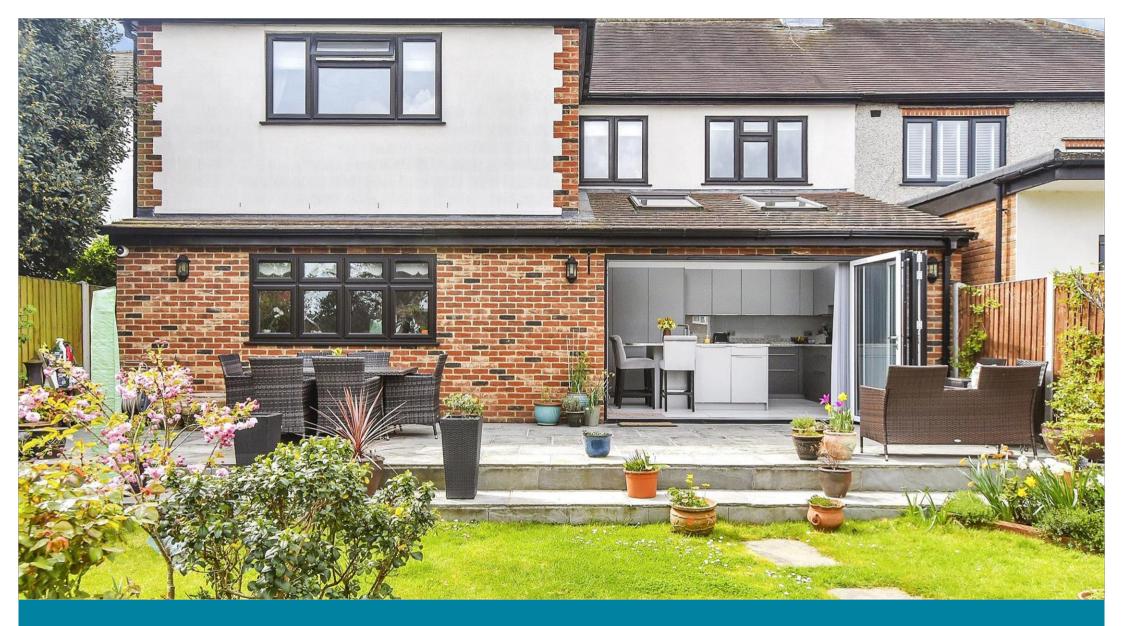

# OUT BUILDING

Room 1: 18'0 x 10'5 (5.49m x 3.18m)

### OUTSIDE

Rear Garden Off Road Parking

# Main features

- Immaculately presented semi detached family home with utility room & ground floor cloakroom
- Newly fitted Hutton kitchen including Siemens fitted appliances
- **Ground floor under floor heating throughout**
- Large and well established rear garden with out building (used as a summer house)
- Situated less than half a mile to Harold Wood Station on the Elizabeth Line