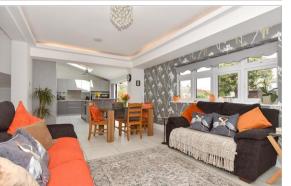

## Hallway

Sitting Room: 16'2 x 10'4 (4.93m x 3.15m) Dining Room: 12'8 x 10'7 (3.86m x 3.23m) Cloakroom Utility Room: 9'9 x 8'0 (2.97m x 2.44m)

Kitchen: 11'4 x 8'0 (3.46m x 2.44m) Family Area: 17'8 x 11'9 (5.39m x 3.58m)

# Main features

- Immaculately presented semi detached family home with utility room & ground floor cloakroom
- Newly fitted Hutton kitchen including Siemens fitted appliances
- **Ground floor under floor heating throughout**
- Large and well established rear garden with out building (used as a summer house)
- Situated less than half a mile to Harold Wood Station on the Elizabeth Line