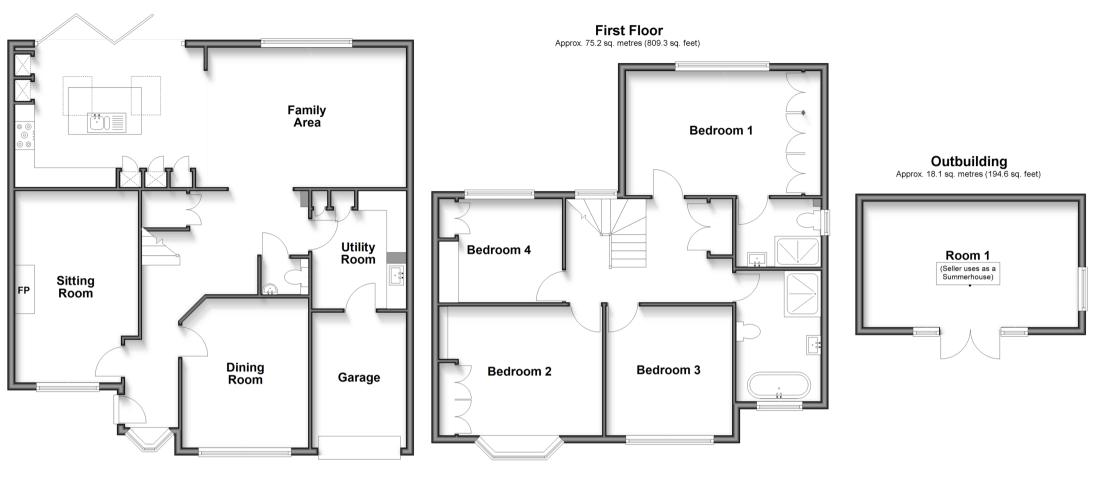

### **GROUND FLOOR**

## Hallway

Sitting Room: 16'2 x 10'4 (4.93m x 3.15m) Dining Room: 12'8 x 10'7 (3.86m x 3.23m) Cloakroom Utility Room: 9'9 x 8'0 (2.97m x 2.44m)

Kitchen: 11'4 x 8'0 (3.46m x 2.44m) Family Area: 17'8 x 11'9 (5.39m x 3.58m)

### **FIRST FLOOR**

Landing Bedroom 1: 14'7 x 10'3 (4.45m x 3.13m) En suite Bedroom 2: 12'8 up to fitted wardrobes x 12'0 (3.86m x 3.66m)

Bedroom 3: 12'6 x 10'8 (3.81m x 3.25m) Bedroom 4: 10'5 x 8'9 (3.18m x 2.67m) Bathroom: 10'8 x 7'0 (3.25m x 2.14m)

# OUT BUILDING

Room 1: 18'0 x 10'5 (5.49m x 3.18m)

### OUTSIDE

Rear Garden Off Road Parking