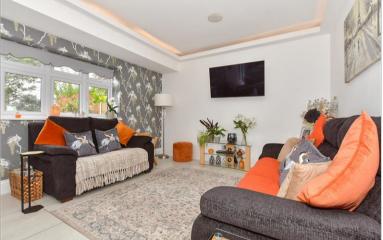

## Hallway

Sitting Room: 16'2 x 10'4 (4.93m x 3.15m) Dining Room: 12'8 x 10'7 (3.86m x 3.23m) Cloakroom Utility Room: 9'9 x 8'0 (2.97m x 2.44m)

Kitchen: 11'4 x 8'0 (3.46m x 2.44m) Family Area: 17'8 x 11'9 (5.39m x 3.58m)