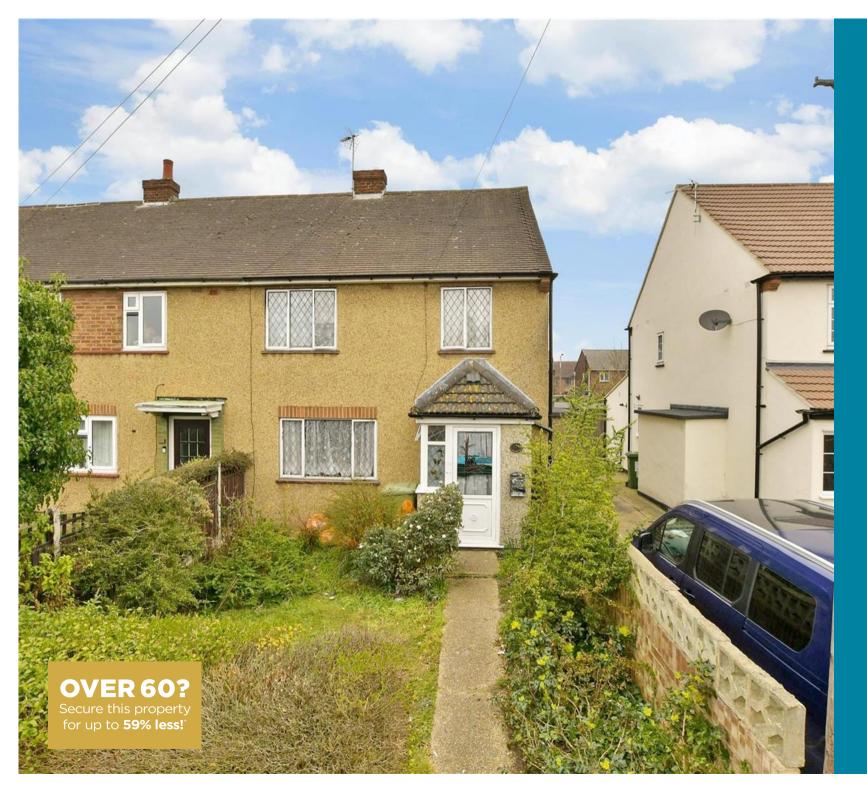

# Price £400,000 Freehold

3x 🕮 1x 🕂 1x 🖽

Easedale Drive, Hornchurch, Essex, RM12

## Main features

- End of terrace home in need of some modernisation
- Garage & good size rear garden
- Potential to extend subject to local planning permission
- **Close to local schools & amenities**
- Situated less than a guarter of a mile to Elm Park Station