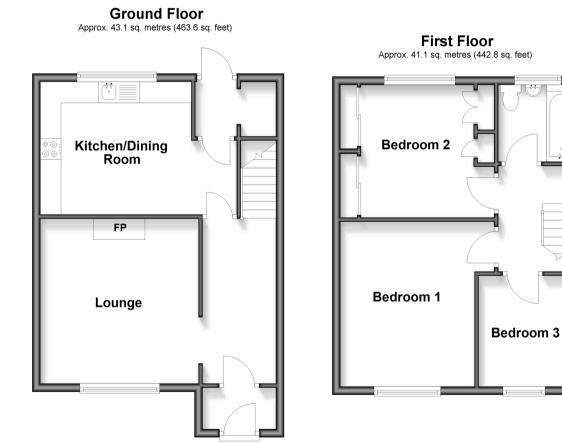

#### **GROUND FLOOR**

Porch Hallway Lounge: 13'2 x 12'5 (4.02m x 3.79m) Kitchen/Dining Room: 11'9 x 10'3 (3.58m x 3.13m)

### **FIRST FLOOR**

Landing Bedroom 1

Bedroom 2 Bedroom 3

Bathroom

OUTSIDE

Rear Garden Front Garden Garage