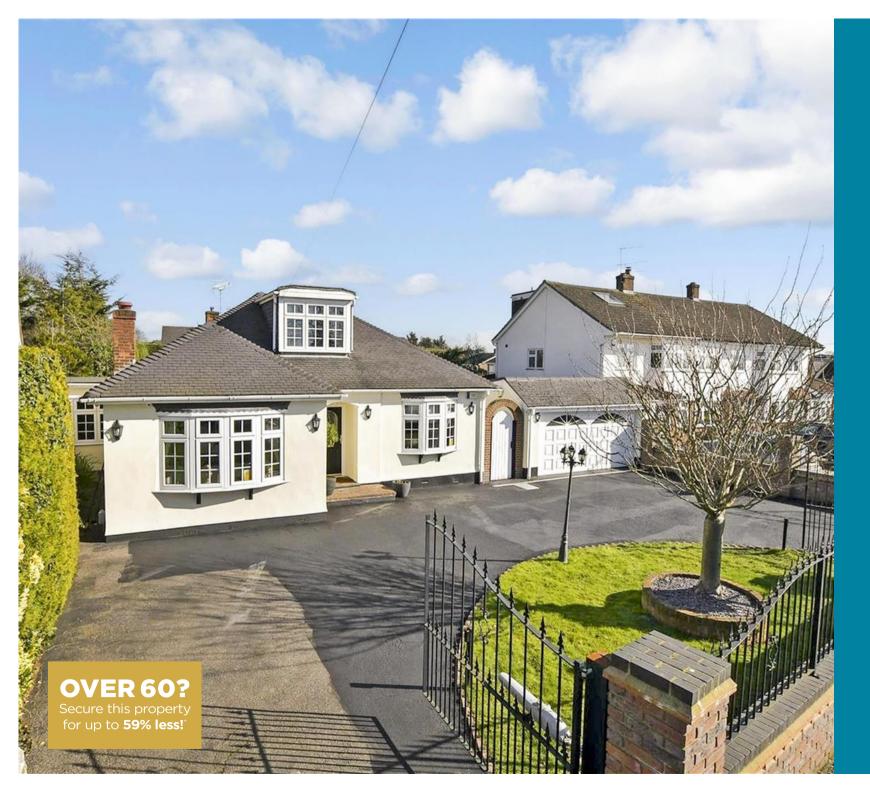

**Guide Price** £775,000

**Freehold** 

4x 🕮 2x 🚅 2x 🕮

Wingletye Lane,
Hornchurch, Essex,
RM11

## Main features

- Generous sized chalet bungalow with mature private rear garden
- In and out double gated driveway with double garage & ample parking
- A12, A127 & M25 road links
- Versatile out building suitable as a work from home office
- Situated in a popular location for local primary & secondary schools