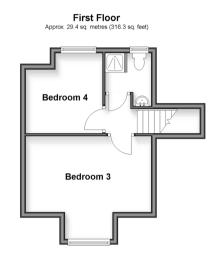

## FIRST FLOOR

Landing

Shower Room

Bedroom 3: 15'3 x 11'8 (4.65m x 3.56m) Bedroom 4: 9'6 x 9'4 (2.90m x 2.85m)