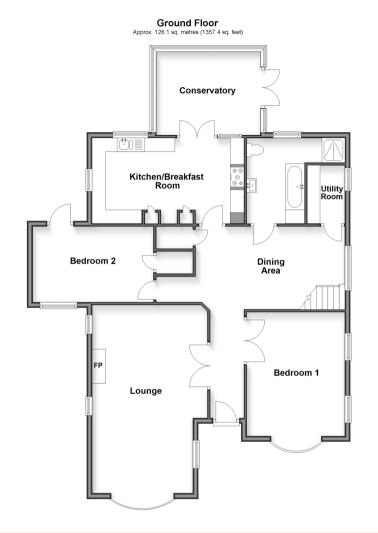

# **GROUND FLOOR**

Hallway

Lounge: 22'7 x 14'0 (6.89m x 4.27m) Bedroom 1: 14'8 x 11'6 (4.47m x 3.51m)

Dining Area: 18'1 x 10'1 (5.52m x 3.08m)

Utility Room Bathroom

Bedroom 2: 14'6 x 8'5 (4.42m x 2.57m)

Kitchen/Breakfast Room:  $17'9 \times 9'7$ 

(5.41m x 2.92m)

Conservatory: 12'3 x 10'8 (3.74m x

3.25m)