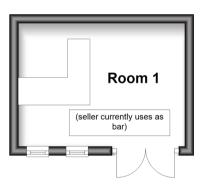

# Outbuilding

Approx. 10.2 sq. metres (109.9 sq. feet)

**OUTBUILDING** 

Room 1

SECOND FLOOR

KITCHEN

## **Main features**

- Well presented end of terraced house with loft conversion incorporating bedroom 1 & en-suite
- Utility Room
- Out building currently used as a bar
- Situated less than half a mile to Emerson Park Train Station
- Convenient location for Hornchurch & Upminster
  Town Centres