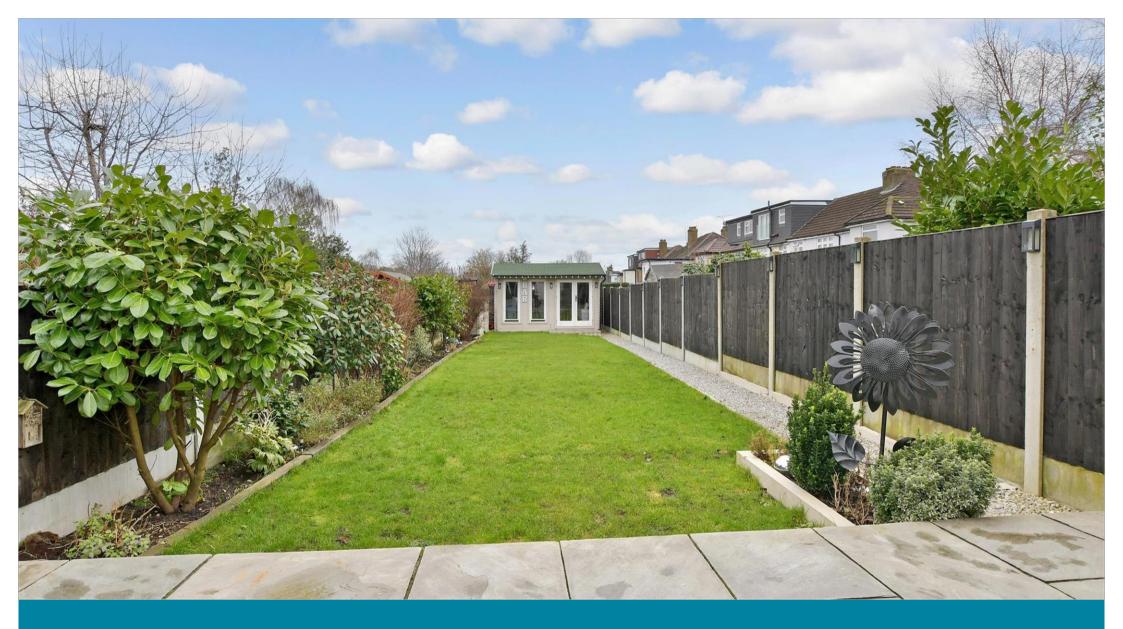

# Outbuilding

Approx. 10.2 sq. metres (109.9 sq. feet)

## FIRST FLOOR

Landing

Bedroom 2: 12'4 x 9'6 (3.76m x 2.90m)

Bedroom 3: 10'9 x 10'9 into fitted wardrobes (3.28m x 3.28m)

Bathroom

Bedroom 1: 16'8 x 11'9 (5.08m x 3.58m) OUTSIDE

En-Suite

Rear Garden Off road parking

**OUTBUILDING** 

Room 1

SECOND FLOOR

KITCHEN