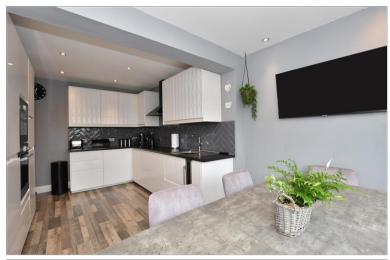

## **GROUND FLOOR**

Hallway

Lounge: 12'7 x 11'3 (3.84m x 3.43m) Shower Room: 10'8 x 9'8 (3.25m x

2.95m)

Kitchen/Diner: 11'7 x 8'3 (3.53m x

2.52m)

Utility Room: 6'2 x 4'3 (1.88m x 1.30m)