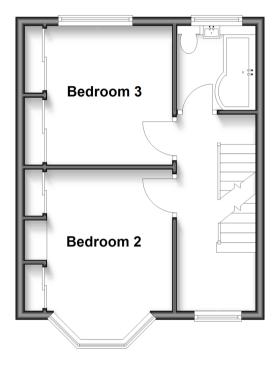

## **Ground Floor**

Approx. 45.6 sq. metres (490.9 sq. feet)

**First Floor** Approx. 33.1 sq. metres (356.0 sq. feet)

**Second Floor** 

## FIRST FLOOR

Landing

Bedroom 2: 12'4 x 9'6 (3.76m x 2.90m)

Bedroom 3: 10'9 x 10'9 into fitted wardrobes (3.28m x 3.28m)

Bathroom

Bedroom 1: 16'8 x 11'9 (5.08m x 3.58m) OUTSIDE

En-Suite

Rear Garden Off road parking