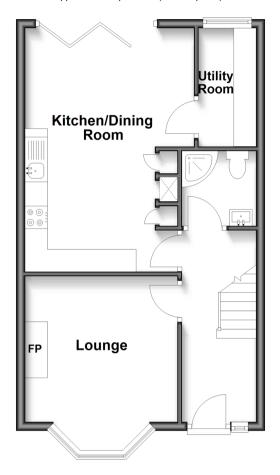

## **Ground Floor**

Approx. 45.6 sq. metres (490.9 sq. feet)

**First Floor** Approx. 33.1 sq. metres (356.0 sq. feet)

**Second Floor** 

## **GROUND FLOOR**

Hallway

Lounge: 12'7 x 11'3 (3.84m x 3.43m) Shower Room: 10'8 x 9'8 (3.25m x

2.95m)

Kitchen/Diner: 11'7 x 8'3 (3.53m x

2.52m)

Utility Room: 6'2 x 4'3 (1.88m x 1.30m)