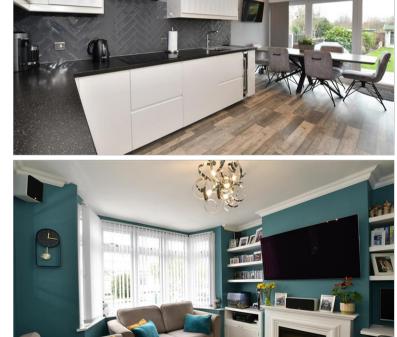

## **GROUND FLOOR**

Hallway

Lounge: 12'7 x 11'3 (3.84m x 3.43m) Shower Room: 10'8 x 9'8 (3.25m x

2.95m)

Kitchen/Diner: 11'7 x 8'3 (3.53m x

2.52m)

Utility Room: 6'2 x 4'3 (1.88m x 1.30m)