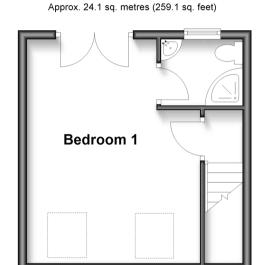

## **Ground Floor**

Approx. 45.6 sq. metres (490.9 sq. feet)

**First Floor** Approx. 33.1 sq. metres (356.0 sq. feet)

**Second Floor** 

## FIRST FLOOR

Landing

Bedroom 2: 12'4 x 9'6 (3.76m x 2.90m)

Bedroom 3: 10'9 x 10'9 into fitted wardrobes (3.28m x 3.28m)

Bathroom

Bedroom 1: 16'8 x 11'9 (5.08m x 3.58m) OUTSIDE

En-Suite

Rear Garden Off road parking