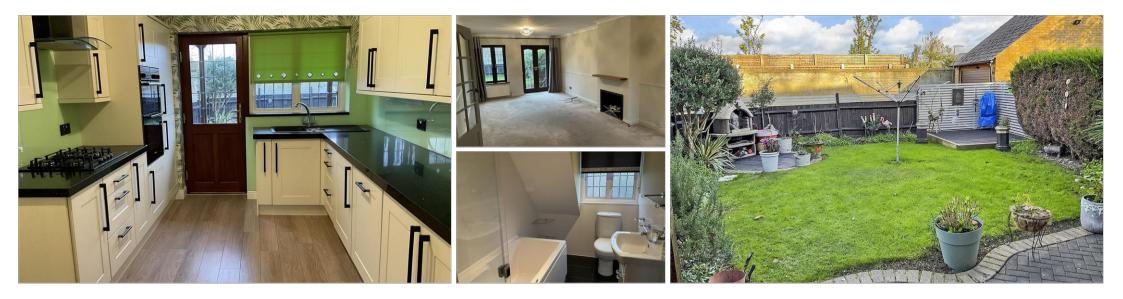

#### **GROUND FLOOR**

Hallway Cloakroom Lounge/Diner: 24'6 x 11'7 (7.47m x 3.53m) Kitchen: 13'4 x 9'3 (4.07m x 2.82m)

## **FIRST FLOOR**

Landing Bedroom 1: 15'9 maximum x 9'3 (4.80m x 2.82m)

Bedroom 2: 13'9 x 10'9 (4.19m x 3.28m) Bedroom 3: 12'9 (3.89m) x 11'3 (3.43m) narrowing to 7'8 (2.34m)

Bathroom

### OUTSIDE

Rear Garden Detached Garage: 18'0 x 9'9 (5.49m x 2.97m) Allocated Parking Space Off road parking