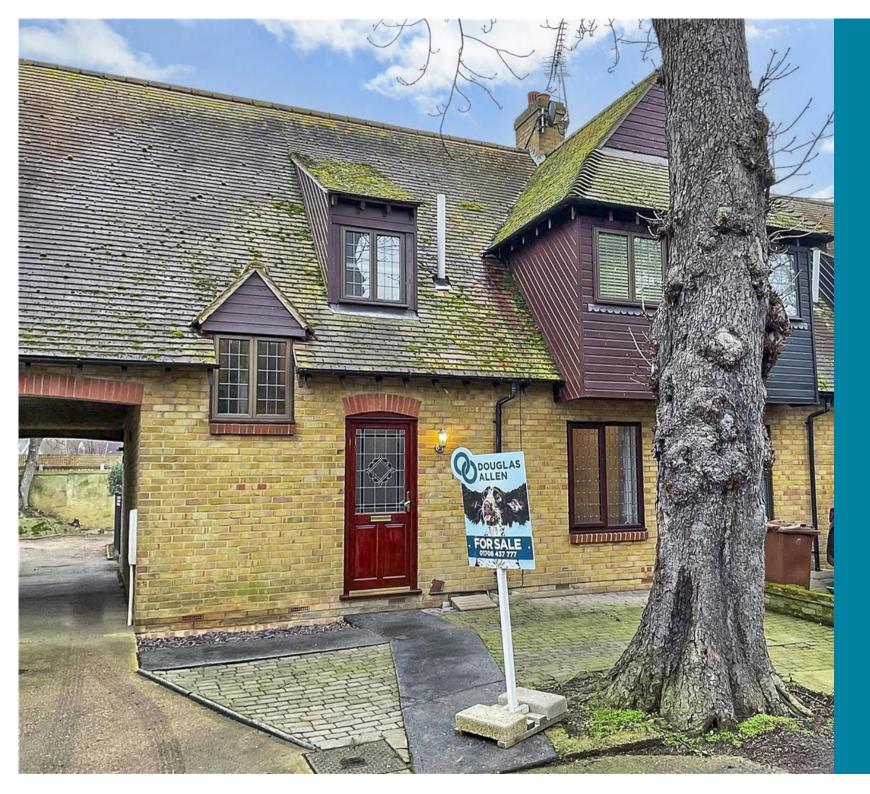

Price £395,000

Freehold

3x 📇 1x 🕂 1x 🖽

Hollow Cottages, London Road, Purfleet On Thames, Essex, RM19

## **Main features**

- Well presented mid terraced cottage in a quiet private road
- No onward chain
- **Detached garage to rear**
- Off road parking to front & allocated parking under a car port
- **Approximately 0.2miles to Purfleet Train Station**