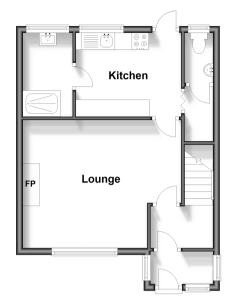

#### **GROUND FLOOR**

#### Porch

Hallway

Lounge: 15'4 x 12'4 (4.68m x 3.76m) Kitchen: 10'1 x 8'11 (3.08m x 2.72m) Wet Room: 8'3 x 4'9 (2.52m x 1.45m) Cloakroom

#### FIRST FLOOR

Landing Bedroom 1: 16'9 (5.11m) x 14'3 (4.35m) narrowing to 9'2 (2.80m)

Bedroom 2: 11'5 x 9'6 (3.48m x 2.90m) Bedroom 3: 8'9 x 8'3 (2.67m x 2.52m)

#### OUTSIDE

Rear Garden Front Garden

Ground Floor Approx. 37.8 sq. metres (406.7 sq. feet)

First Floor Approx. 35.8 sq. metres (385.6 sq. feet)