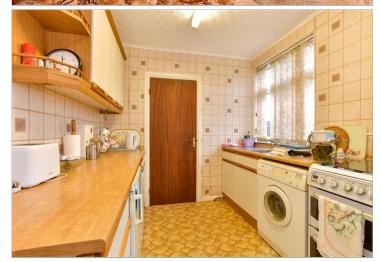

#### Porch

Hallway

Lounge: 15'4 x 12'4 (4.68m x 3.76m) Kitchen: 10'1 x 8'11 (3.08m x 2.72m) Wet Room: 8'3 x 4'9 (2.52m x 1.45m) Cloakroom