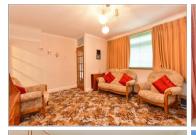

#### Porch

Hallway

Lounge: 15'4 x 12'4 (4.68m x 3.76m) Kitchen: 10'1 x 8'11 (3.08m x 2.72m) Wet Room: 8'3 x 4'9 (2.52m x 1.45m) Cloakroom