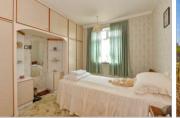

#### FIRST FLOOR

Landing Bedroom 1: 16'9 (5.11m) x 14'3 (4.35m) narrowing to 9'2 (2.80m)

Bedroom 2: 11'5 x 9'6 (3.48m x 2.90m) Bedroom 3: 8'9 x 8'3 (2.67m x 2.52m)