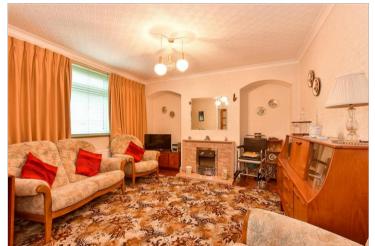

#### Porch

Hallway

Lounge: 15'4 x 12'4 (4.68m x 3.76m) Kitchen: 10'1 x 8'11 (3.08m x 2.72m) Wet Room: 8'3 x 4'9 (2.52m x 1.45m) Cloakroom