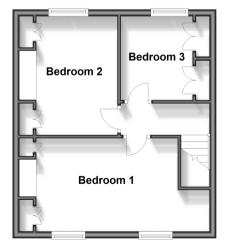

#### FIRST FLOOR

Landing Bedroom 1: 16'9 (5.11m) x 14'3 (4.35m) narrowing to 9'2 (2.80m)

Bedroom 2: 11'5 x 9'6 (3.48m x 2.90m) Bedroom 3: 8'9 x 8'3 (2.67m x 2.52m)

#### OUTSIDE

Rear Garden Front Garden

Ground Floor Approx. 37.8 sq. metres (406.7 sq. feet)

First Floor Approx. 35.8 sq. metres (385.6 sq. feet)