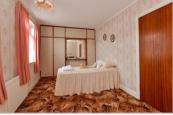

#### FIRST FLOOR

Landing Bedroom 1: 16'9 (5.11m) x 14'3 (4.35m) narrowing to 9'2 (2.80m)

Bedroom 2: 11'5 x 9'6 (3.48m x 2.90m) Bedroom 3: 8'9 x 8'3 (2.67m x 2.52m)