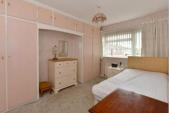

### FIRST FLOOR

Landing

Bedroom 1: 13'3 x 8'9 (4.04m x 2.67m) Bedroom 2: 9'7 x 7'8 (2.92m x 2.34m) Bedroom 3: 9'8 x 6'8 (2.95m x 2.03m) Wet Room