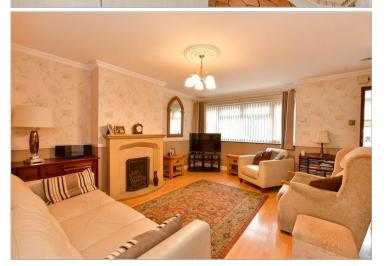

#### **GROUND FLOOR**

Porch

Lounge: 15'4 x 12'7 (4.68m x 3.84m) Kitchen/Dining Room: 15'9 x 9'2 (4.80m x 2.80m)