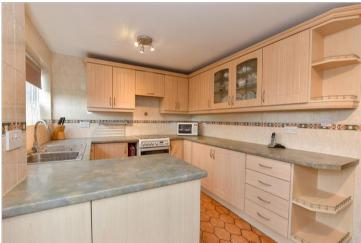

#### **GROUND FLOOR**

Porch

Lounge: 15'4 x 12'7 (4.68m x 3.84m) Kitchen/Dining Room: 15'9 x 9'2 (4.80m x 2.80m)