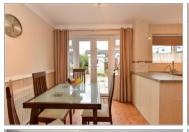

#### **GROUND FLOOR**

Porch

Lounge: 15'4 x 12'7 (4.68m x 3.84m) Kitchen/Dining Room: 15'9 x 9'2 (4.80m x 2.80m)