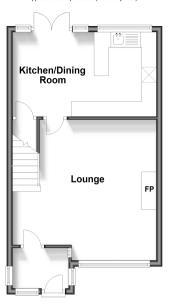

# Accommodation

#### **GROUND FLOOR**

Porch

Lounge: 15'4 x 12'7 (4.68m x 3.84m) Kitchen/Dining Room: 15'9 x 9'2 (4.80m x 2.80m)

### FIRST FLOOR

Landing

Bedroom 1: 13'3 x 8'9 (4.04m x 2.67m) Bedroom 2: 9'7 x 7'8 (2.92m x 2.34m) Bedroom 3: 9'8 x 6'8 (2.95m x 2.03m) Wet Room

#### OUTSIDE

Front Garden Rear Garden Parking to rear

Ground Floor Approx. 38.8 sq. metres (418.1 sq. feet)

First Floor Approx. 37.1 sq. metres (399.1 sq. feet)