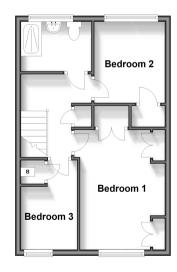

### FIRST FLOOR

Landing

Bedroom 1: 13'3 x 8'9 (4.04m x 2.67m) Bedroom 2: 9'7 x 7'8 (2.92m x 2.34m) Bedroom 3: 9'8 x 6'8 (2.95m x 2.03m) Wet Room