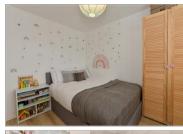

#### FIRST FLOOR

Landing Bedroom 1: 11'6 x 8'3 (3.51m x 2.52m) Bedroom 2: 10'8 x 9'3 (3.25m x 2.82m) Bedroom 3: 7'7 x 6'9 (2.31m x 2.06m) Bathroom