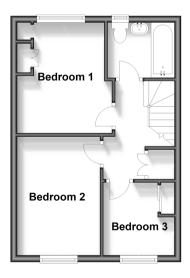

#### FIRST FLOOR

Landing Bedroom 1: 11'6 x 8'3 (3.51m x 2.52m) Bedroom 2: 10'8 x 9'3 (3.25m x 2.82m) Bedroom 3: 7'7 x 6'9 (2.31m x 2.06m) Bathroom

#### OUTSIDE

Off Road Parking Garage Rear Garden

First Floor Approx. 32.9 sq. metres (353.6 sq. feet)