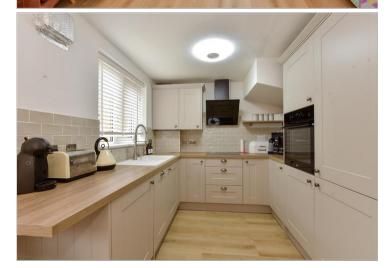

### **Main features**

- Immaculately presented mid terraced home
- Modern fitted kitchen
- Off road parking & garage
- Situated in a quiet cul de sac
- Conveniently located less than a mile to Ockendon Station

#### **GROUND FLOOR**

Porch Lounge/Dining Area: 23'3 x 15'3 (7.09m x 4.65m) Kitchen: 8'4 x 7'9 (2.54m x 2.36m)