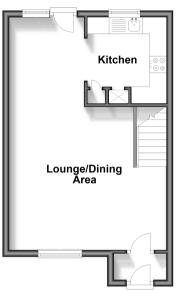

#### **GROUND FLOOR**

Porch Lounge/Dining Area: 23'3 x 15'3 (7.09m x 4.65m) Kitchen: 8'4 x 7'9 (2.54m x 2.36m)

#### OUTSIDE

Off Road Parking Garage Rear Garden

First Floor Approx. 32.9 sq. metres (353.6 sq. feet)