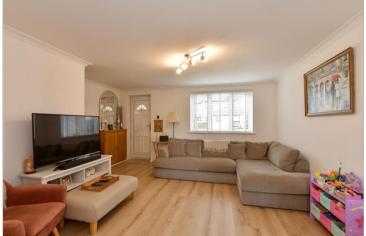

#### **GROUND FLOOR**

Porch Lounge/Dining Area: 23'3 x 15'3 (7.09m x 4.65m) Kitchen: 8'4 x 7'9 (2.54m x 2.36m)