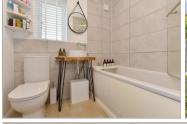

#### FIRST FLOOR

Landing Bedroom 1: 11'6 x 8'3 (3.51m x 2.52m) Bedroom 2: 10'8 x 9'3 (3.25m x 2.82m) Bedroom 3: 7'7 x 6'9 (2.31m x 2.06m) Bathroom