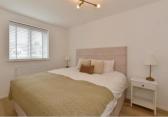

#### FIRST FLOOR

Landing Bedroom 1: 11'6 x 8'3 (3.51m x 2.52m) Bedroom 2: 10'8 x 9'3 (3.25m x 2.82m) Bedroom 3: 7'7 x 6'9 (2.31m x 2.06m) Bathroom