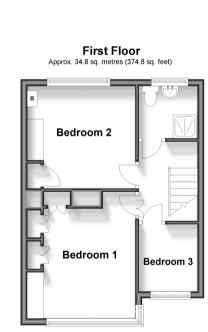

## FIRST FLOOR

### Landing

Bedroom 1 : 12'4 x 11'6 (3.76m x 3.51m) Bedroom 2 : 11'1 x 10'4 (3.38m x 3.15m) Bedroom 3 : 7'0 x 5'9 (2.14m x 1.75m) Bathroom: 6'3 x 5'8 (1.91m x 1.73m)