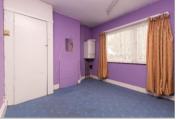

### Landing

Bedroom 1 : 12'4 x 11'6 (3.76m x 3.51m) Bedroom 2 : 11'1 x 10'4 (3.38m x 3.15m) Bedroom 3 : 7'0 x 5'9 (2.14m x 1.75m) Bathroom: 6'3 x 5'8 (1.91m x 1.73m)