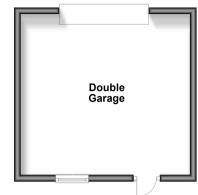

ton Road, Hornchurch, Essex, RM12















# **Main features**

- Mid terraced family home offered with no onward chain
- Double garage to rear
- Off road parking to front
- Situated in a quiet cul de sac location
- Good size rear garden
- Popular location for local schools & transport links

# Accommodation

### GROUND FLOOR

#### Hallway

Lounge area: 12'6 x 11'8 (3.81m x 3.56m) Dining Area : 10'6 x 10'4 (3.20m x 3.15m) Kitchen : 17'3 x 7'8 (5.26m x 2.34m)

## FIRST FLOOR

### Landing

Bedroom 1 : 12'4 x 11'6 (3.76m x 3.51m) Bedroom 2 : 11'1 x 10'4 (3.38m x 3.15m) Bedroom 3 : 7'0 x 5'9 (2.14m x 1.75m) Bathroom: 6'3 x 5'8 (1.91m x 1.73m)

## OUTSIDE

### Garden

Double Garage: 16'9 x 16'0 (5.11m x 4.88m) Off Road Parking



#### Outbuilding Approx. 24.6 sq. metres (264.8 sq. feet)



Ground Floor Approx. 46.8 sq. metres (504.2 sq. feet)





# Call Hornchurch - 01708 437777 douglasallen.co.uk

- A private rental licensing scheme applies to some properties in this area, please contact us before proceeding
- Legal advice should be taken to verify fixtures/fittings, planning, alterations and/or lease details
- Appliances & services are untested, dimensions are approximate and floor plans are not to scale
- Through a Homewise Home For Life Plan people aged 60+ can secure this property for up to 59% less, by purchasing a Lifetime Lease.