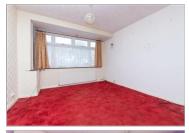

### Landing

Bedroom 1 : 12'4 x 11'6 (3.76m x 3.51m) Bedroom 2 : 11'1 x 10'4 (3.38m x 3.15m) Bedroom 3 : 7'0 x 5'9 (2.14m x 1.75m) Bathroom: 6'3 x 5'8 (1.91m x 1.73m)