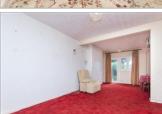

#### Hallway

Lounge area: 12'6 x 11'8 (3.81m x 3.56m) Dining Area : 10'6 x 10'4 (3.20m x 3.15m) Kitchen : 17'3 x 7'8 (5.26m x 2.34m)