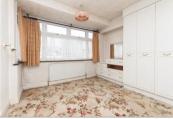

### Landing

Bedroom 1 : 12'4 x 11'6 (3.76m x 3.51m) Bedroom 2 : 11'1 x 10'4 (3.38m x 3.15m) Bedroom 3 : 7'0 x 5'9 (2.14m x 1.75m) Bathroom: 6'3 x 5'8 (1.91m x 1.73m)