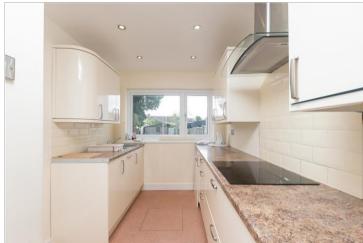

#### Hallway

Lounge area: 12'6 x 11'8 (3.81m x 3.56m) Dining Area : 10'6 x 10'4 (3.20m x 3.15m) Kitchen : 17'3 x 7'8 (5.26m x 2.34m)