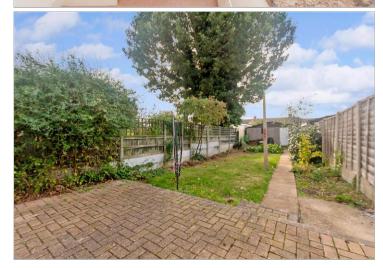

Price £420,000

Freehold

3x 🕮 1x 🕂 1x 📇

Saunton Road, Hornchurch, Essex, RM12















# **Main features**

- Mid terraced family home offered with no onward chain
- Double garage to rear
- Off road parking to front
- Situated in a quiet cul de sac location
- Good size rear garden
- Popular location for local schools & transport links

# Accommodation

### GROUND FLOOR

#### Hallway

Lounge area: 12'6 x 11'8 (3.81m x 3.56m) Dining Area : 10'6 x 10'4 (3.20m x 3.15m) Kitchen : 17'3 x 7'8 (5.26m x 2.34m)

## FIRST FLOOR

### Landing

Bedroom 1 : 12'4 x 11'6 (3.76m x 3.51m) Bedroom 2 : 11'1 x 10'4 (3.38m x 3.15m) Bedroom 3 : 7'0 x 5'9 (2.14m x 1.75m) Bathroom: 6'3 x 5'8 (1.91m x 1.73m)

## OUTSIDE

### Garden

Double Garage: 16'9 x 16'0 (5.11m x 4.88m) Off Road Parking



#### Outbuilding Approx. 24.6 sq. metres (264.8 sq. feet)



Ground Floor Approx. 46.8 sq. metres (504.2 s