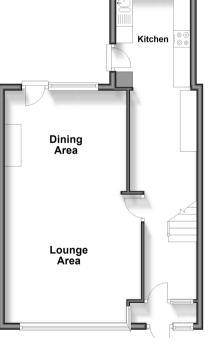

#### Hallway

Lounge area: 12'6 x 11'8 (3.81m x 3.56m) Dining Area : 10'6 x 10'4 (3.20m x 3.15m) Kitchen : 17'3 x 7'8 (5.26m x 2.34m)