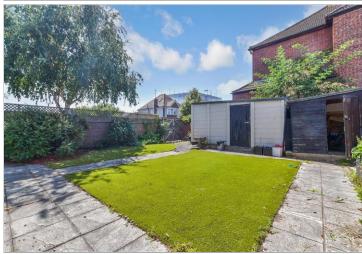

**Guide Price** £600,000

**Freehold** 

3x ∰ 1x 🚅 1x 🕮

Crystal Avenue, Hornchurch, Essex, RM12













## Main features

- Extended & improved semi detached bungalow
- Offered with no onward chain
- Good sized bedrooms
- **Detached garage & off road parking**
- Popular location for schools and **Hornchurch Train Station**

## **Accommodation**

#### **GROUND FLOOR**

Porch

Bedroom 2: 11'9 x 11'5 (3.58m x 3.48m) Bedroom 3: 10'9 x 9'9 (3.28m x 2.97m) Shower Room: 7'8 x 5'0 (2.34m x

1.53m)

Bedroom 1: 13'6 x 10'7 (4.12m x 3.23m) Lounge: 13'4 x 11'0 (4.07m x 3.36m) Dining Area: 12'1 x 11'4 (3.69m x 3.46m) Kitchen: 13'4 x 11'8 (4.07m x 3.56m)

### **OUT BUILDING**

Garage

## **OUTSIDE**

Rear Garden Off Road Parking

# Outbuilding Approx. 11.7 sq. metres (125.6 sq. feet)



## **Ground Floor**

Approx. 94.3 sq. metres (1015.6 sq. feet)



# Call Hornchurch - 01708 437777 ■ douglasallen.co.u