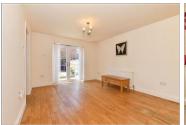

#### **GROUND FLOOR**

Porch

Bedroom 2: 11'9 x 11'5 (3.58m x 3.48m) Bedroom 3: 10'9 x 9'9 (3.28m x 2.97m) Shower Room: 7'8 x 5'0 (2.34m x

1.53m)

Bedroom 1: 13'6 x 10'7 (4.12m x 3.23m) Lounge: 13'4 x 11'0 (4.07m x 3.36m) Dining Area: 12'1 x 11'4 (3.69m x 3.46m) Kitchen: 13'4 x 11'8 (4.07m x 3.56m)