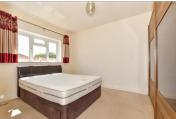

#### **GROUND FLOOR**

Porch

Bedroom 2: 11'9 x 11'5 (3.58m x 3.48m) Bedroom 3: 10'9 x 9'9 (3.28m x 2.97m) Shower Room: 7'8 x 5'0 (2.34m x

1.53m)

Bedroom 1: 13'6 x 10'7 (4.12m x 3.23m) Lounge: 13'4 x 11'0 (4.07m x 3.36m) Dining Area: 12'1 x 11'4 (3.69m x 3.46m) Kitchen: 13'4 x 11'8 (4.07m x 3.56m)