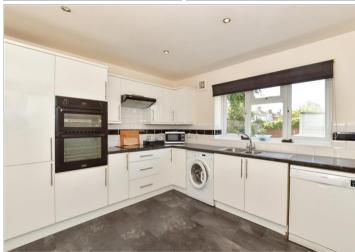

#### **GROUND FLOOR**

Porch

Bedroom 2: 11'9 x 11'5 (3.58m x 3.48m) Bedroom 3: 10'9 x 9'9 (3.28m x 2.97m) Shower Room: 7'8 x 5'0 (2.34m x

1.53m)

Bedroom 1: 13'6 x 10'7 (4.12m x 3.23m) Lounge: 13'4 x 11'0 (4.07m x 3.36m) Dining Area: 12'1 x 11'4 (3.69m x 3.46m) Kitchen: 13'4 x 11'8 (4.07m x 3.56m)