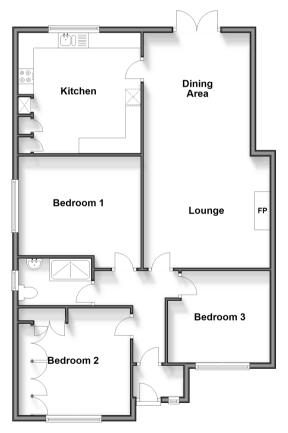

## **Accommodation**

#### **GROUND FLOOR**

Porch

Bedroom 2: 11'9 x 11'5 (3.58m x 3.48m) Bedroom 3: 10'9 x 9'9 (3.28m x 2.97m) Shower Room: 7'8 x 5'0 (2.34m x

1.53m)

Bedroom 1: 13'6 x 10'7 (4.12m x 3.23m) Lounge: 13'4 x 11'0 (4.07m x 3.36m) Dining Area: 12'1 x 11'4 (3.69m x 3.46m) Kitchen: 13'4 x 11'8 (4.07m x 3.56m)

## **Ground Floor**

Approx. 94.3 sq. metres (1015.6 sq. feet)