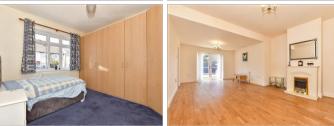

#### **GROUND FLOOR**

Porch

Bedroom 2: 11'9 x 11'5 (3.58m x 3.48m) Bedroom 3: 10'9 x 9'9 (3.28m x 2.97m) Shower Room: 7'8 x 5'0 (2.34m x

1.53m)

Bedroom 1: 13'6 x 10'7 (4.12m x 3.23m) Lounge: 13'4 x 11'0 (4.07m x 3.36m) Dining Area: 12'1 x 11'4 (3.69m x 3.46m) Kitchen: 13'4 x 11'8 (4.07m x 3.56m)