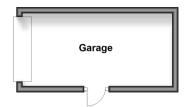

### **OUT BUILDING**

Garage

# Outbuilding Approx. 11.7 sq. metres (125.6 sq. feet)