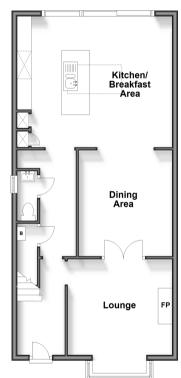

# **GROUND FLOOR**

Hallway Cloakroom

Lounge: 13'4 x 12'3 (4.07m x 3.74m)

Dining Area: 12'5 x 10'9 (3.79m x 3.28m)

Kitchen/Breakfast Area: 17'0 x 16'0 (5.19m x

4.88m)

### **FIRST FLOOR**

Landing

Bedroom 1: 12'10 x 10'3 (3.91m x 3.13m) Bedroom 2: 11'11 x 8'6 (3.63m x 2.59m) Bedroom 3: 8'6 x 7'10 (2.59m x 2.39m) Bathroom: 6'7 x 5'7 (2.01m x 1.70m)

### Ground Floor Approx. 65.2 sq. metres (701.5 sq. feet)

# Approx. 39.0 sq. metres (420.3 sq. feet) Bedroom 2 Bedroom 1

First Floor