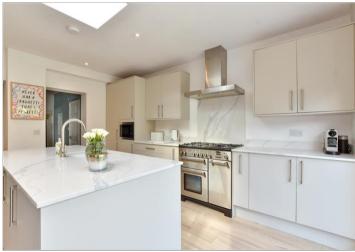

# **GROUND FLOOR**

Hallway Cloakroom

Lounge: 13'4 x 12'3 (4.07m x 3.74m)

Dining Area: 12'5 x 10'9 (3.79m x 3.28m)

Kitchen/Breakfast Area: 17'0 x 16'0 (5.19m x

4.88m)