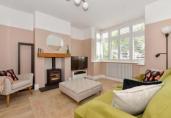

# **GROUND FLOOR**

Hallway Cloakroom

Lounge: 13'4 x 12'3 (4.07m x 3.74m)

Dining Area: 12'5 x 10'9 (3.79m x 3.28m)

Kitchen/Breakfast Area: 17'0 x 16'0 (5.19m x

4.88m)