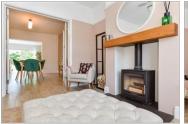

# **GROUND FLOOR**

Hallway Cloakroom

Lounge: 13'4 x 12'3 (4.07m x 3.74m)

Dining Area: 12'5 x 10'9 (3.79m x 3.28m)

Kitchen/Breakfast Area: 17'0 x 16'0 (5.19m x

4.88m)