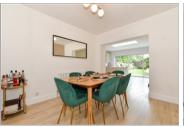

# **GROUND FLOOR**

Hallway Cloakroom

Lounge: 13'4 x 12'3 (4.07m x 3.74m)

Dining Area: 12'5 x 10'9 (3.79m x 3.28m)

Kitchen/Breakfast Area: 17'0 x 16'0 (5.19m x

4.88m)