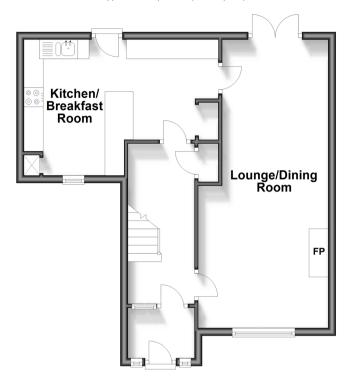

## **Ground Floor**

Approx. 49.9 sq. metres (536.7 sq. feet)

# **Accommodation**

# **GROUND FLOOR**

Hallway

Lounge/Dining Room: 25'0 x 11'2 (7.63m x 3.41m)

Kitchen/Breakfast Room: 16'9 x 12'6 (5.11m x Bedroom 3: 10'7 x 7'0 (3.23m x 2.14m) 3.81m)