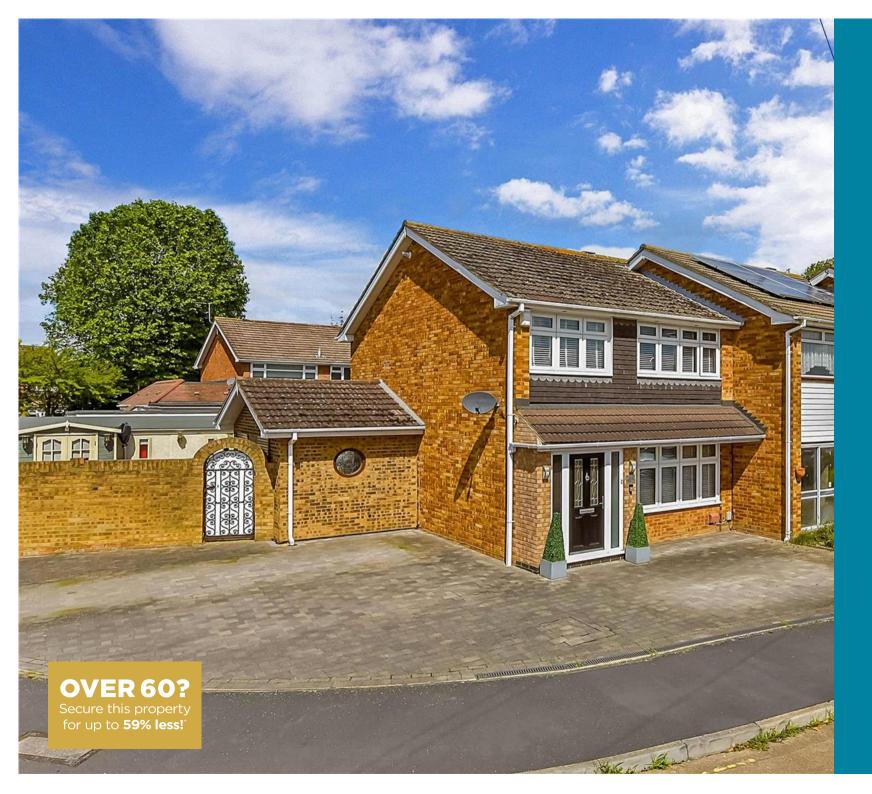

**Price** £475,000

**Freehold** 

3x ∰ 1x 🚅 1x 🕮

Tangmere Crescent,
Hornchurch, Essex,
RM12

### OUTSIDE

Office/Workshop: 10'8 x 8'8 (3.25m x 2.64m)

Rear Garden Off road parking Double length garage

- A Modernised and extended family home on a corner plot position
- **■** Modern Kitchen with Skylight
- Landscaped & low maintenance rear garden
- Ample off road parking
- Workshop/Office & double length garage
- Recently fitted windows, doors and a corner plot driveway