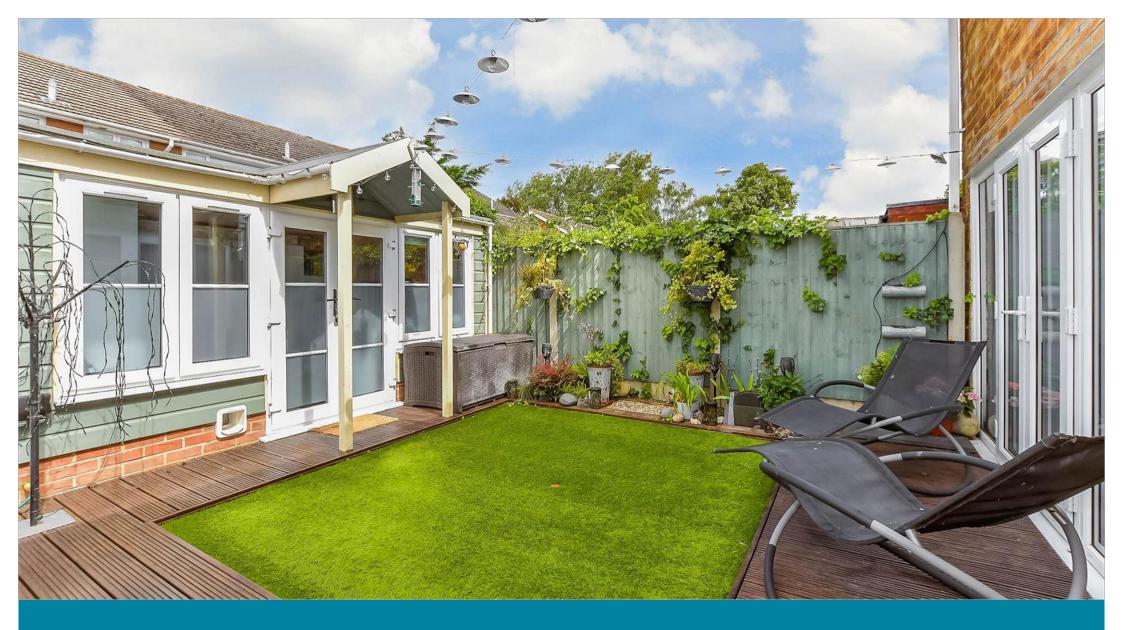

### OUTSIDE

Office/Workshop: 10'8 x 8'8 (3.25m x 2.64m)

Rear Garden Off road parking Double length garage

- A Modernised and extended family home on a corner plot position
- **■** Modern Kitchen with Skylight
- Landscaped & low maintenance rear garden
- Ample off road parking
- Workshop/Office & double length garage
- Recently fitted windows, doors and a corner plot driveway