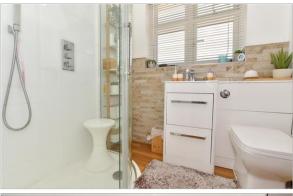

### FIRST FLOOR

Landing

Bedroom 1: 13'10 x 9'8 (4.22m x 2.95m) Bedroom 2: 10'7 x 10'6 (3.23m x 3.20m)

Shower Room