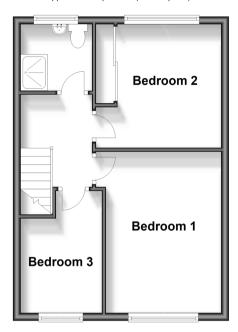

# **First Floor**

Approx. 39.0 sq. metres (419.5 sq. feet)

Outbuilding
Approx. 10.9 sq. metres (117.2 sq. feet)

### FIRST FLOOR

Landing

Bedroom 1: 13'10 x 9'8 (4.22m x 2.95m) Bedroom 2: 10'7 x 10'6 (3.23m x 3.20m)

Shower Room