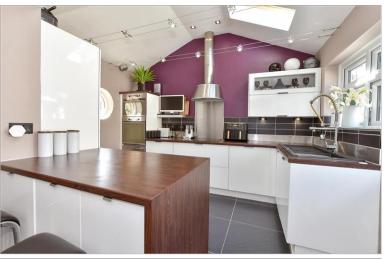

# **GROUND FLOOR**

Hallway

Lounge/Dining Room: 25'0 x 11'2 (7.63m x 3.41m)

Kitchen/Breakfast Room: 16'9 x 12'6 (5.11m x Bedroom 3: 10'7 x 7'0 (3.23m x 2.14m) 3.81m)

### OUTSIDE

Office/Workshop: 10'8 x 8'8 (3.25m x 2.64m)

Rear Garden Off road parking Double length garage

- A Modernised and extended family home on a corner plot position
- **■** Modern Kitchen with Skylight
- Landscaped & low maintenance rear garden
- Ample off road parking
- Workshop/Office & double length garage
- Recently fitted windows, doors and a corner plot driveway