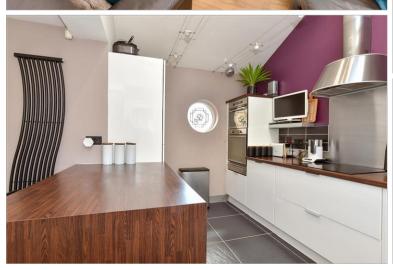

# **GROUND FLOOR**

Hallway

Lounge/Dining Room: 25'0 x 11'2 (7.63m x 3.41m)

Kitchen/Breakfast Room: 16'9 x 12'6 (5.11m x Bedroom 3: 10'7 x 7'0 (3.23m x 2.14m) 3.81m)

### OUTSIDE

Office/Workshop: 10'8 x 8'8 (3.25m x 2.64m)

Rear Garden Off road parking Double length garage

- A Modernised and extended family home on a corner plot position
- **■** Modern Kitchen with Skylight
- Landscaped & low maintenance rear garden
- Ample off road parking
- Workshop/Office & double length garage
- Recently fitted windows, doors and a corner plot driveway