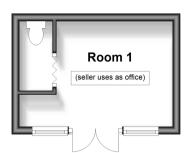

# **First Floor**

Approx. 39.0 sq. metres (419.5 sq. feet)

Outbuilding
Approx. 10.9 sq. metres (117.2 sq. feet)

### OUTSIDE

Office/Workshop: 10'8 x 8'8 (3.25m x 2.64m)

Rear Garden Off road parking Double length garage

- A Modernised and extended family home on a corner plot position
- **■** Modern Kitchen with Skylight
- Landscaped & low maintenance rear garden
- Ample off road parking
- Workshop/Office & double length garage
- Recently fitted windows, doors and a corner plot driveway