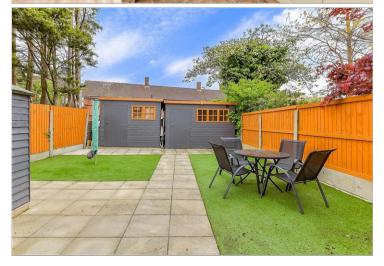

#### OUTSIDE

Off Road Parking

Rear Garden

Out Building: 9'2 x 8'8 (2.80m x 2.64m) plus 7'9 x 8'8 (2.36m x 2.64m)