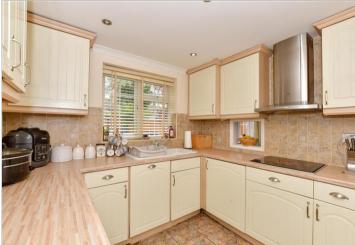

#### GROUND FLOOR

Porch

Hallway

Lounge/Dining Room: 21'6 (6.56m) x 11'5 (3.48m) narrowing to 8'6 (2.59m)

Kitchen: 9'2 x 8'8 (2.80m x 2.64m)