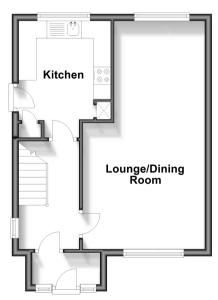

#### GROUND FLOOR

Porch

Hallway

Lounge/Dining Room: 21'6 (6.56m) x 11'5 (3.48m) narrowing to 8'6 (2.59m)

Kitchen: 9'2 x 8'8 (2.80m x 2.64m)

### **Ground Floor**

Approx. 37.0 sq. metres (398.5 sq. feet)