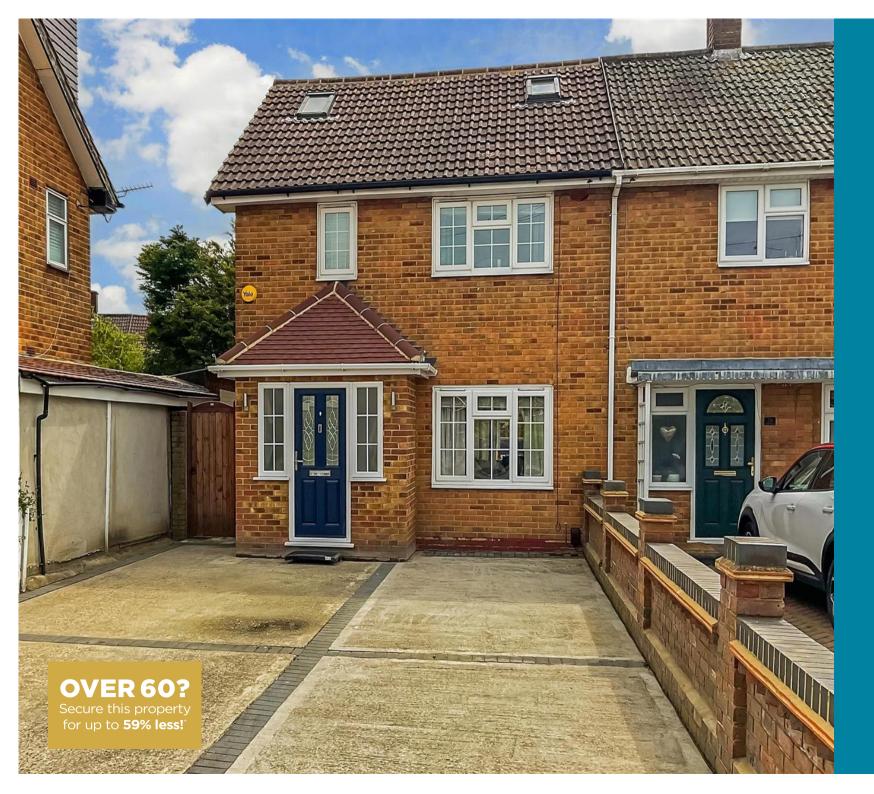

**Price** £435,000

**Freehold** 

3x ∰ 2x 🚅 1x 🕮

Mungo Park Road, Rainham, Essex, RM13

### Main features

- End of terraced family home extended into the loft
- En-suite to Bedroom 1
- Outbuilding
- Off road parking
- Situated less than a mile to Elm Park Station & amenities

#### OUTSIDE

Off Road Parking

Rear Garden

Out Building: 9'2 x 8'8 (2.80m x 2.64m) plus 7'9 x 8'8 (2.36m x 2.64m)