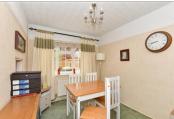

#### GROUND FLOOR

Porch

Hallway

Lounge/Dining Room: 21'6 (6.56m) x 11'5 (3.48m) narrowing to 8'6 (2.59m)

Kitchen: 9'2 x 8'8 (2.80m x 2.64m)