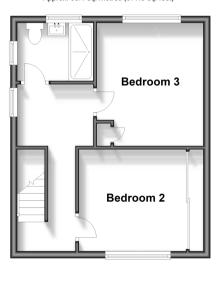

#### FIRST FLOOR

Landing

Bedroom 2: 11'5 x 8'2 (3.48m x 2.49m)

Bedroom 3: 9'7 x 9'7 (2.92m x 2.92m)

Shower Room

#### First Floor Approx. 35.1 sq. metres (377.3 sq. feet)