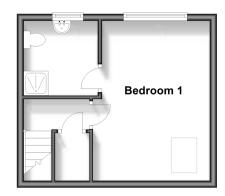

#### SECOND FLOOR

Landing

Bedroom 1: 15'3 x 9'7 (4.65m x 2.92m)

En-Suite

#### First Floor Approx. 35.1 sq. metres (377.3 sq. feet)