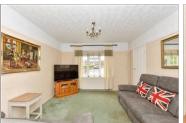

#### GROUND FLOOR

Porch

Hallway

Lounge/Dining Room: 21'6 (6.56m) x 11'5 (3.48m) narrowing to 8'6 (2.59m)

Kitchen: 9'2 x 8'8 (2.80m x 2.64m)