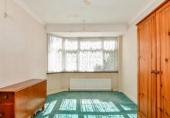

### **FIRST FLOOR**

Landing

Bedroom 1: 13'6 x 9'9 (4.12m x 2.97m) Bedroom 2: 11'1 x 9'9 (3.38m x 2.97m) Bedroom 3: 7'2 x 6'2 (2.19m x 1.88m)

Bathroom