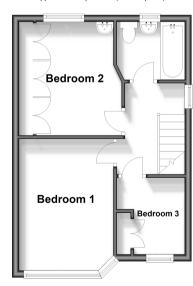

### **FIRST FLOOR**

Landing

Bedroom 1: 13'6 x 9'9 (4.12m x 2.97m) Bedroom 2: 11'1 x 9'9 (3.38m x 2.97m) Bedroom 3: 7'2 x 6'2 (2.19m x 1.88m)

Bathroom

#### **Ground Floor** Approx. 33.5 sq. metres (360.9 sq. feet)

First Floor Approx. 33.5 sq. metres (360.9 sq. feet)