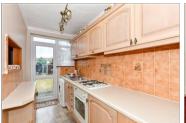

### **GROUND FLOOR**

Hallway

Dining Area: 12'1 into bay x 9'10 (3.69m x

3.00m)

Lounge Area: 11'5 x 10'0 (3.48m x 3.05m)

**Kitchen**: 11'4 x 5'5 (3.46m x 1.65m)