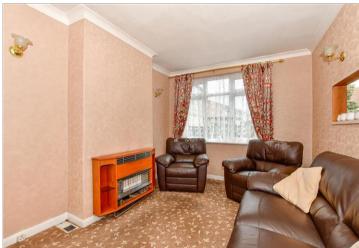

### **GROUND FLOOR**

Hallway

Dining Area: 12'1 into bay x 9'10 (3.69m x

3.00m)

Lounge Area: 11'5 x 10'0 (3.48m x 3.05m)

**Kitchen**: 11'4 x 5'5 (3.46m x 1.65m)