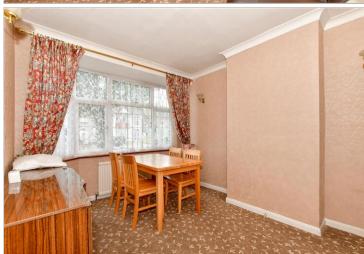

### **GROUND FLOOR**

Hallway

Dining Area: 12'1 into bay x 9'10 (3.69m x

3.00m)

Lounge Area: 11'5 x 10'0 (3.48m x 3.05m)

**Kitchen**: 11'4 x 5'5 (3.46m x 1.65m)