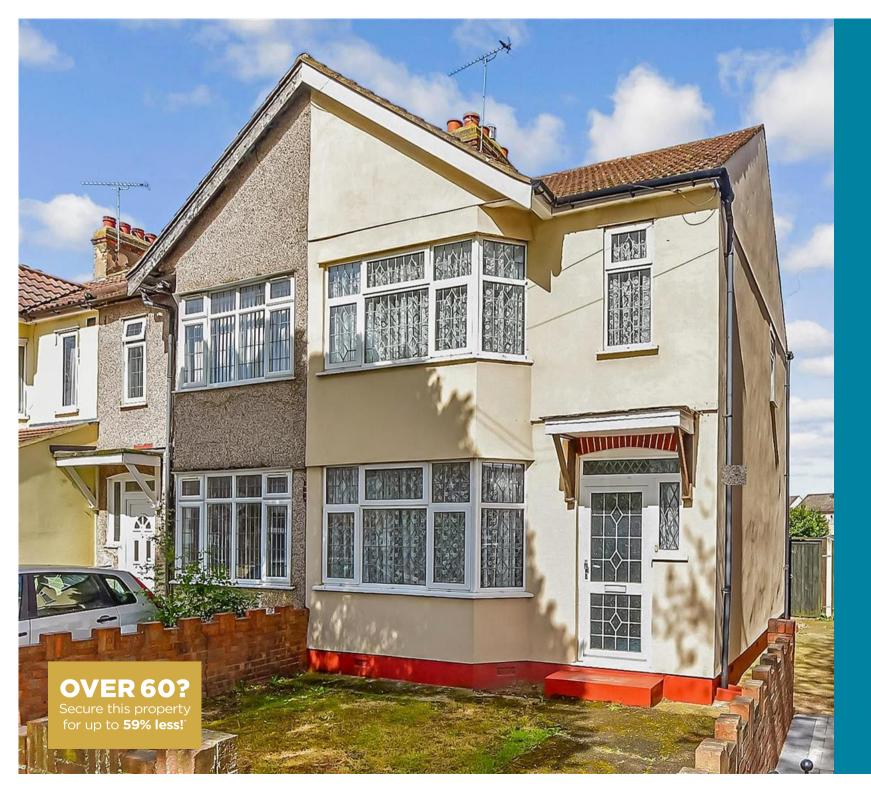

**Price £385,000** 

**Freehold** 

3x ∰ 1x 🚅 1x 🕮

Upminster Road South, Rainham, Essex, RM13

### Main features

- Property is situated in a sought after location
- Lots of room and potential to extend and go into the loft (STPP)
- Modernisation required
- Close to local shops and amenities
- No onward chain