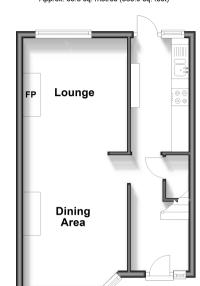

# Accommodation

### **GROUND FLOOR**

Hallway

Dining Area: 12'1 into bay x 9'10 (3.69m x

3.00m)

Lounge Area: 11'5 x 10'0 (3.48m x 3.05m)

**Kitchen**: 11'4 x 5'5 (3.46m x 1.65m)

#### **Ground Floor** Approx. 33.5 sq. metres (360.9 sq. feet)

First Floor Approx. 33.5 sq. metres (360.9 sq. feet)