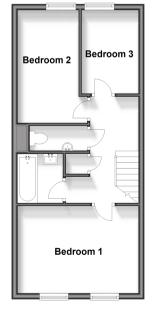

# **FIRST FLOOR**

### Landing

Bedroom 1: 13'7 x 9'5 (4.14m x 2.87m) Bedroom 2: 12'6 x 6'9 (3.81m x 2.06m) Bedroom 3: 9'6 x 6'6 (2.90m x 1.98m) Bathroom W.C.

Call Hornchurch - 01708 437777 
douglasallen.co.uk

First Floor Approx. 40.7 sq. metres (438.3 sa. feet)