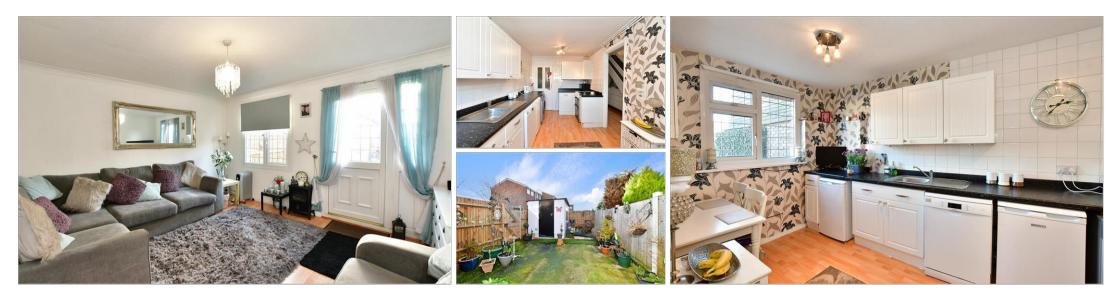

# **GROUND FLOOR**

Hallway

Kitchen/Breakfast Room: 14'9 x 7'8 (4.50m x 2.34m) Pantry Lounge/Dining Room: 13'8 x 12'3 (4.17m x 3.74m) Cloakroom

### Landing

Bedroom 1: 13'7 x 9'5 (4.14m x 2.87m) Bedroom 2: 12'6 x 6'9 (3.81m x 2.06m) Bedroom 3: 9'6 x 6'6 (2.90m x 1.98m) Bathroom W.C.

# OUTSIDE

Rear Garden Off Road Parking

- proceeding Legal advice should be taken to verify fixtures/fittings, planning, alterations and/or lease details Appliances & services are untested, dimensions are approximate and floor plans are not to scale
- Through a Homewise Home For Life Plan people aged 60+ can secure this property for up to 59% less, by purchasing a Lifetime Lease.