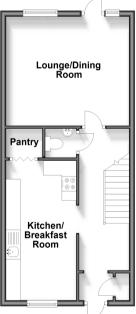

# **GROUND FLOOR**

Hallway

Kitchen/Breakfast Room: 14'9 x 7'8 (4.50m x 2.34m) Pantry Lounge/Dining Room: 13'8 x 12'3 (4.17m x 3.74m) Cloakroom