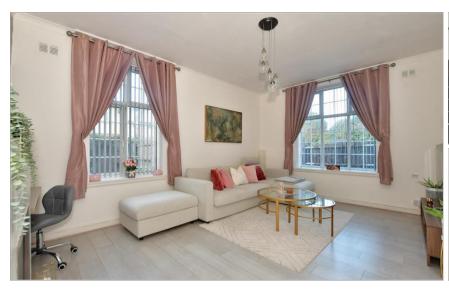

#### **GROUND FLOOR**

Hallway

Kitchen: 9'6 x 5'11 (2.90m x 1.80m)

Lounge/Diner: 17'1 x 12'7 (5.21m x 3.84m) Bedroom: 17'7 x 12'7 (5.36m x 3.84m)

Bathroom