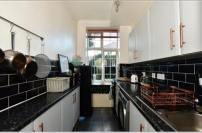

#### **GROUND FLOOR**

Hallway

Kitchen: 9'6 x 5'11 (2.90m x 1.80m)

Lounge/Diner: 17'1 x 12'7 (5.21m x 3.84m) Bedroom: 17'7 x 12'7 (5.36m x 3.84m)

Bathroom