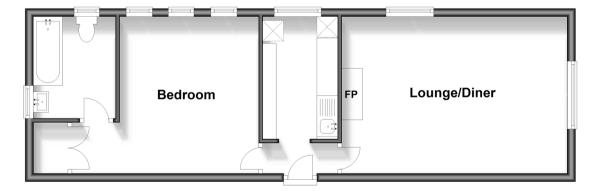

# **Accommodation**

#### **GROUND FLOOR**

Hallway

Kitchen: 9'6 x 5'11 (2.90m x 1.80m)

Lounge/Diner: 17'1 x 12'7 (5.21m x 3.84m) Bedroom: 17'7 x 12'7 (5.36m x 3.84m)

Bathroom

# **Ground Floor**

Approx. 49.1 sq. metres (528.7 sq. feet)