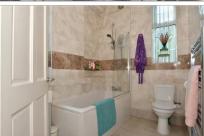

#### **GROUND FLOOR**

Hallway

Kitchen: 9'6 x 5'11 (2.90m x 1.80m)

Lounge/Diner: 17'1 x 12'7 (5.21m x 3.84m) Bedroom: 17'7 x 12'7 (5.36m x 3.84m)

Bathroom