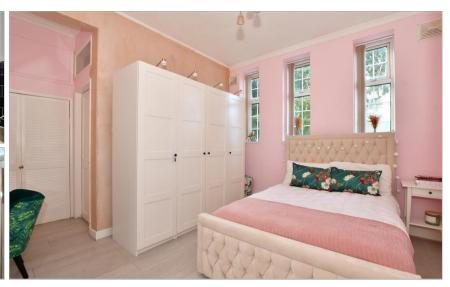

# **Accommodation**

#### **GROUND FLOOR**

Hallway

Kitchen: 9'6 x 5'11 (2.90m x 1.80m)

Lounge/Diner: 17'1 x 12'7 (5.21m x 3.84m) Bedroom: 17'7 x 12'7 (5.36m x 3.84m)

Bathroom