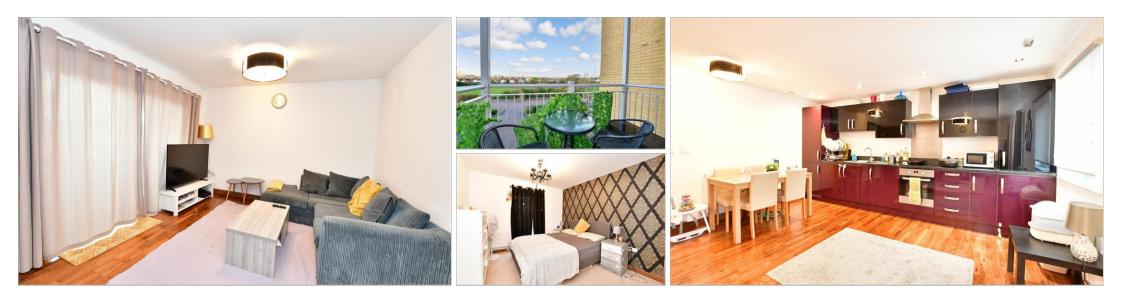

**Entrance Hallway** Lounge/Kitchen/Dining Room: 19'7 x 18'1 (5.97m x 5.52m) Bedroom 1: 16'1 x 10'1 (4.91m x 3.08m) **En-Suite Shower Room** Bedroom 2: 11'9 x 9'4 (3.58m x 2.85m) **Bathroom** 

#### OUTSIDE

Balcony **Two Allocated Parking Spaces Communal Gardens** 