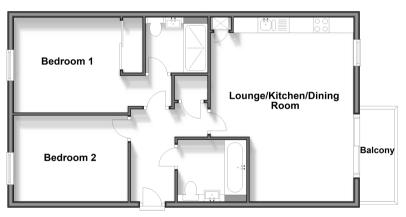

**Entrance Hallway** Lounge/Kitchen/Dining Room: 19'7 x 18'1 (5.97m x 5.52m) Bedroom 1: 16'1 x 10'1 (4.91m x 3.08m) **En-Suite Shower Room** Bedroom 2: 11'9 x 9'4 (3.58m x 2.85m) **Bathroom** 

#### OUTSIDE

Balcony **Two Allocated Parking Spaces Communal Gardens** 