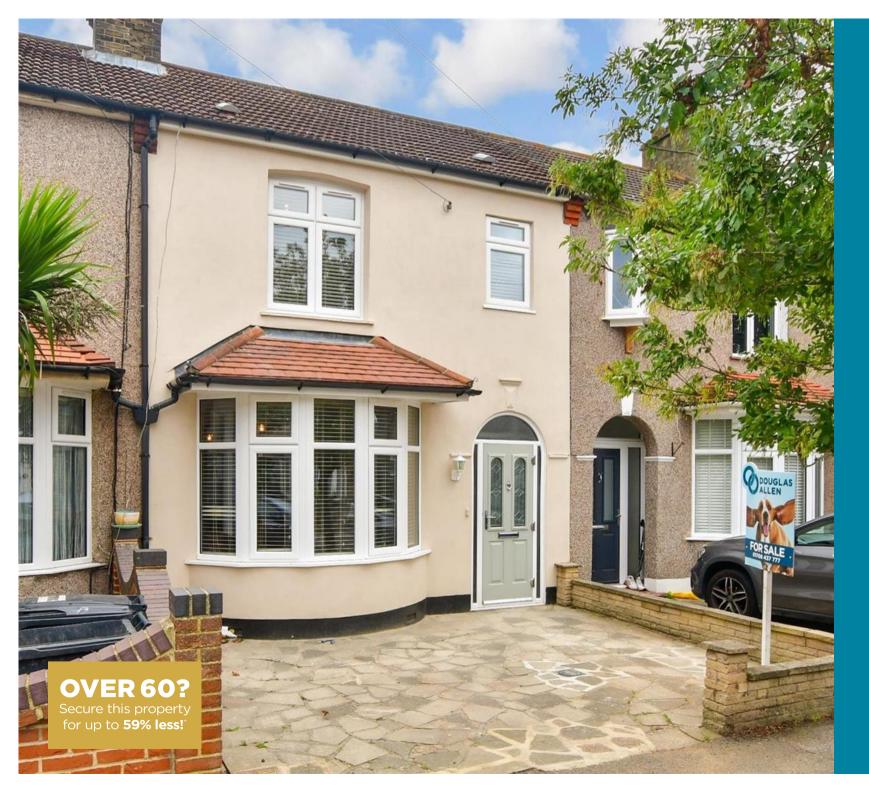

Price £425,000 Freehold

3x 🕮 2x 🕂 1x 💮

Brights Avenue, Rainham, Essex, RM13

# **Main features**

- Offered with no onward chain mid terraced property
- Recently renovated to a high specification
- Ground floor bathroom and first floor wet room
- Off road parking
- Situated less than half a mile to Rainham Station