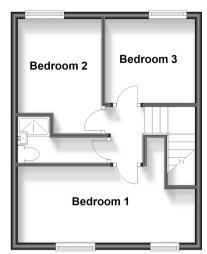

### FIRST FLOOR

Landing

Bedroom 1: 16'6 x 6'8 (5.03m x 2.03m) Bedroom 2: 10'8 x 7'9 (3.25m x 2.36m) Bedroom 3: 8'5 x 7'8 (2.57m x 2.34m) Wet Room: 8'2 (2.49m) x 4'6 (1.37m) narrowing to 2'5 (0.74m)