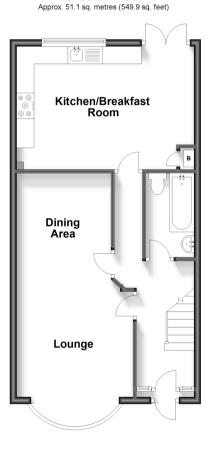

#### **GROUND FLOOR**

Porch

Entrance Hall: 11'9 x 5'3 (3.58m x 1.60m) Lounge/Dining Area: 23'7 x 8'8 (7.19m x 2.64m)

Kitchen/Breakfast Room: 16'0 x 11'6 (4.88m x 3.51m)

Bathroom: 7'5 x 4'6 (2.26m x 1.37m)

### OUTSIDE

Rear Garden Off Road Parking

First Floor Approx. 32.6 sq. metres (351.2 sq. feet)

Ground Floor