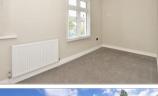

### FIRST FLOOR

Landing

Bedroom 1: 16'6 x 6'8 (5.03m x 2.03m) Bedroom 2: 10'8 x 7'9 (3.25m x 2.36m) Bedroom 3: 8'5 x 7'8 (2.57m x 2.34m) Wet Room: 8'2 (2.49m) x 4'6 (1.37m) narrowing to 2'5 (0.74m)