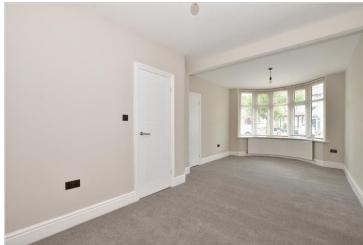

#### **GROUND FLOOR**

Porch

Entrance Hall: 11'9 x 5'3 (3.58m x 1.60m) Lounge/Dining Area: 23'7 x 8'8 (7.19m x 2.64m)

Kitchen/Breakfast Room: 16'0 x 11'6 (4.88m x 3.51m)

Bathroom: 7'5 x 4'6 (2.26m x 1.37m)