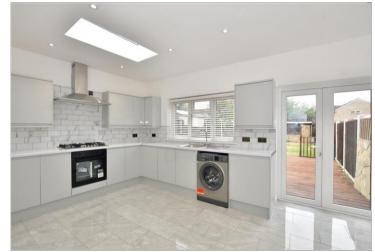

#### **GROUND FLOOR**

Porch

Entrance Hall: 11'9 x 5'3 (3.58m x 1.60m) Lounge/Dining Area: 23'7 x 8'8 (7.19m x 2.64m)

Kitchen/Breakfast Room: 16'0 x 11'6 (4.88m x 3.51m)

Bathroom: 7'5 x 4'6 (2.26m x 1.37m)