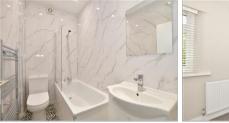

#### **GROUND FLOOR**

Porch

Entrance Hall: 11'9 x 5'3 (3.58m x 1.60m) Lounge/Dining Area: 23'7 x 8'8 (7.19m x 2.64m)

Kitchen/Breakfast Room: 16'0 x 11'6 (4.88m x 3.51m)

Bathroom: 7'5 x 4'6 (2.26m x 1.37m)