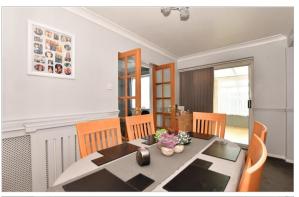

## **GROUND FLOOR**

Entrance Hall

Cloakroom

**Kitchen**: 15'4 x 8'4 (4.68m x 2.54m) **Lounge**: 19'3 x 14'1 (5.87m x 4.30m)

Dining Area

Conservatory: 11'8 x 8'7 (3.56m x 2.62m) Family Room: 11'7 x 6'7 (3.53m x 2.01m)