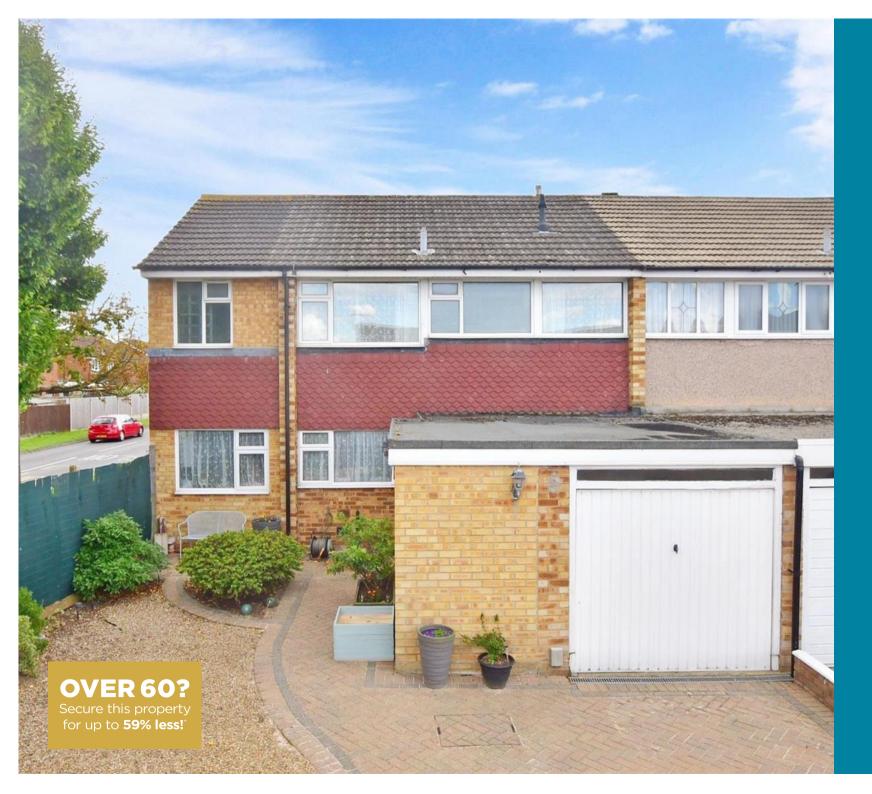

**Price** £525,000

**Freehold** 

4x 🕮 2x 🚅 2x 🕮

Stansted Close,
Hornchurch, Essex,
RM12

**Ground Floor** 

Approx. 56.6 sq. metres (608.8 sq. feet)

First Floor

Approx. 51.2 sq. metres (550.9 sq. feet)

# Main features

- Good sized semi detached house in a sought after location
- Garage & off road parking
- Ground floor cloakroom
- En-suite shower room to bedroom 1
- Conservatory
- Situated close to local schools, amenities & Hornchurch Country Park

#### **Directions**

For directions to this property please contact us.

Call Hornchurch Branch 01708 437777 ■ douglasallen.co.uk

- A private rental licensing scheme applies to some properties in this area, please contact us
- Appliances & services are untested, dimensions are approximate and floor plans are not to scale
- Legal advice should be taken to verify fixtures/fittings, planning, alterations and/or lease details
- Through a Homewise Home For Life Plan people aged 60+ can secure this property for up to 59% less, by purchasing a Lifetime Lease.