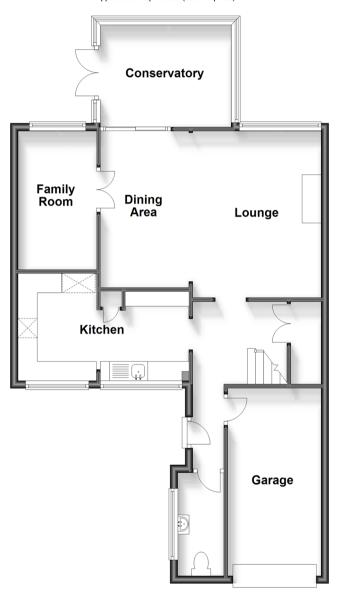

**Price** £525,000

**Freehold** 

4x 🕮 2x 🚅 2x 🕮

Stansted Close,
Hornchurch, Essex,
RM12

**Ground Floor** 

Approx. 56.6 sq. metres (608.8 sq. feet)

First Floor

Approx. 51.2 sq. metres (550.9 sq. feet)

## **GROUND FLOOR**

Entrance Hall

Cloakroom

**Kitchen**: 15'4 x 8'4 (4.68m x 2.54m) **Lounge**: 19'3 x 14'1 (5.87m x 4.30m)

Dining Area

Conservatory: 11'8 x 8'7 (3.56m x 2.62m) Family Room: 11'7 x 6'7 (3.53m x 2.01m)

## **OUTSIDE**

Front Garden Rear Garden Off Road Parking Garage