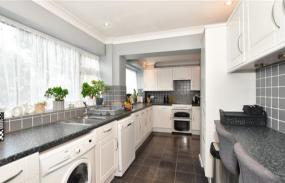

## **GROUND FLOOR**

Entrance Hall

Cloakroom

**Kitchen**: 15'4 x 8'4 (4.68m x 2.54m) **Lounge**: 19'3 x 14'1 (5.87m x 4.30m)

Dining Area

Conservatory: 11'8 x 8'7 (3.56m x 2.62m) Family Room: 11'7 x 6'7 (3.53m x 2.01m)