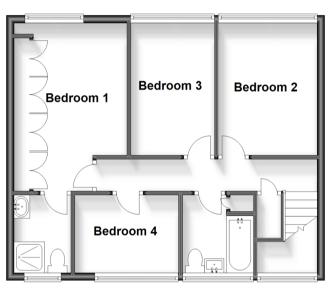

**Price** £525,000

**Freehold** 

4x 🕮 2x 🚅 2x 🕮

Stansted Close,
Hornchurch, Essex,
RM12

**Ground Floor** 

Approx. 56.6 sq. metres (608.8 sq. feet)

First Floor

Approx. 51.2 sq. metres (550.9 sq. feet)

## **FIRST FLOOR**

Landing

Bedroom 1: 14'0 x 10'3 (4.27m x 3.13m) En-suite: 6'7 x 4'8 (2.01m x 1.42m) Bedroom 2: 11'7 x 8'5 (3.53m x 2.57m) Bedroom 3: 11'3 x 7'1 (3.43m x 2.16m) Bedroom 4: 9'2 x 6'0 (2.80m x 1.83m) Bathroom: 7'5 x 6'0 (2.26m x 1.83m)