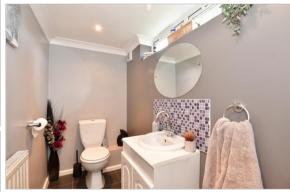

## **GROUND FLOOR**

Entrance Hall

Cloakroom

**Kitchen**: 15'4 x 8'4 (4.68m x 2.54m) **Lounge**: 19'3 x 14'1 (5.87m x 4.30m)

Dining Area

Conservatory: 11'8 x 8'7 (3.56m x 2.62m) Family Room: 11'7 x 6'7 (3.53m x 2.01m)