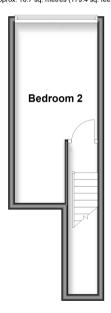

#### FIRST FLOOR

Bedroom 3: 14'3 x 8'0 (4.35m x 2.44m)

## First Floor Approx. 16.7 sq. metres (179.4 sq. feet)