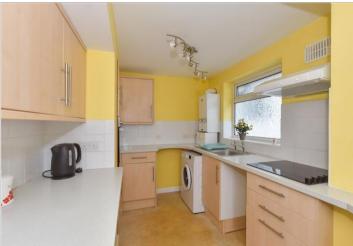

#### **GROUND FLOOR**

Entrance Hall Shower Room

Lounge/Diner: 20'8 (6.30m) x 12'5 (3.79m)

narrowing to 10'9 (3.28m)

Kitchen: 12'0 x 7'6 (3.66m x 2.29m) Bedroom 1: 11'11 x 10'5 (3.63m x 3.18m) Bedroom 2: 11'10 x 8'0 (3.61m x 2.44m)