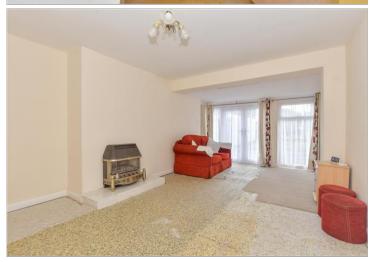

#### **GROUND FLOOR**

Entrance Hall Shower Room

Lounge/Diner: 20'8 (6.30m) x 12'5 (3.79m)

narrowing to 10'9 (3.28m)

Kitchen: 12'0 x 7'6 (3.66m x 2.29m) Bedroom 1: 11'11 x 10'5 (3.63m x 3.18m) Bedroom 2: 11'10 x 8'0 (3.61m x 2.44m)