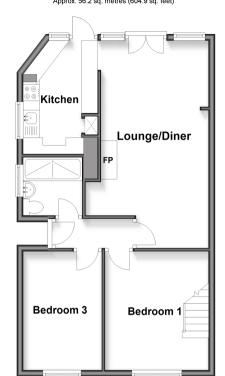

#### **GROUND FLOOR**

Entrance Hall Shower Room

Lounge/Diner: 20'8 (6.30m) x 12'5 (3.79m)

narrowing to 10'9 (3.28m)

Kitchen: 12'0 x 7'6 (3.66m x 2.29m) Bedroom 1: 11'11 x 10'5 (3.63m x 3.18m) Bedroom 2: 11'10 x 8'0 (3.61m x 2.44m)

# Ground Floor Approx. 56.2 sq. metres (604.9 sq. feet)