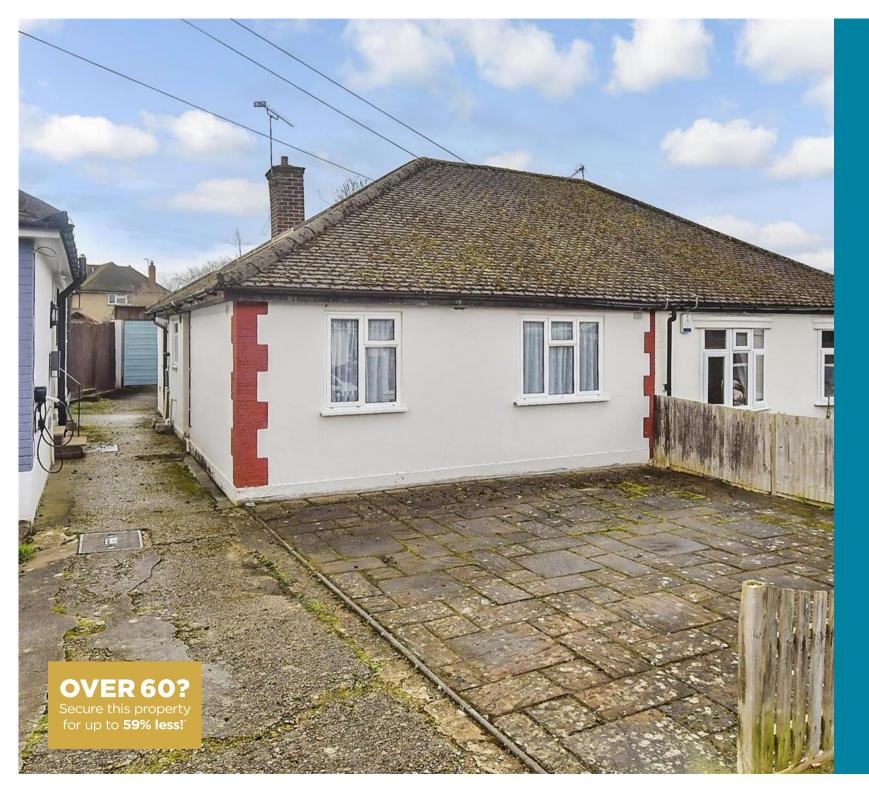

**Price** £425,000

**Freehold** 

3x ∰ 1x 🚅 1x 🕮

Princes Close, North Weald, Essex, CM16

### Main features

- Situated close to the High Street
- Short drive to Epping town centre
- Arranged over two floors
- Detached garage and off street parking
- Good sized rear garden
- In need of some modernisation
- Being sold chain free

#### OUTSIDE

Garage Off Street Parking Rear Garden