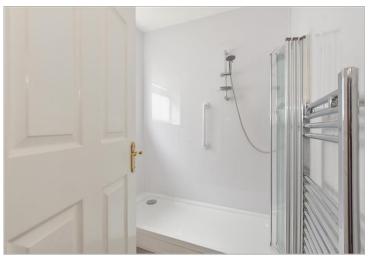

#### **GROUND FLOOR**

Entrance Hall Shower Room

Lounge/Diner: 20'8 (6.30m) x 12'5 (3.79m)

narrowing to 10'9 (3.28m)

Kitchen: 12'0 x 7'6 (3.66m x 2.29m) Bedroom 1: 11'11 x 10'5 (3.63m x 3.18m) Bedroom 2: 11'10 x 8'0 (3.61m x 2.44m)