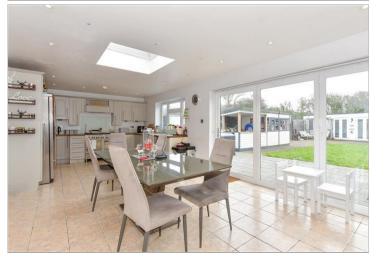

### **GROUND FLOOR**

Entrance Hall: 13'5 x 10'1 (4.09m x 3.08m) Lounge: 15'6 x 7'3 (4.73m x 2.21m) Kitchen/Diner: 27'7 x 12'9 (8.41m x 3.89m) Utility Room: 7'1 x 6'9 (2.16m x 2.06m) Family Room: 20'3 x 11'1 (6.18m x 3.38m) Bedroom Four: 11'8 x 9'7 (3.56m x 2.92m)