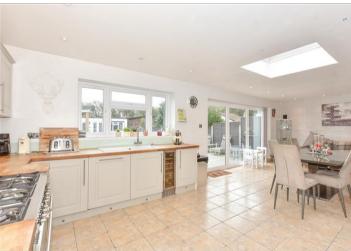

### **GROUND FLOOR**

Entrance Hall: 13'5 x 10'1 (4.09m x 3.08m) Lounge: 15'6 x 7'3 (4.73m x 2.21m) Kitchen/Diner: 27'7 x 12'9 (8.41m x 3.89m) Utility Room: 7'1 x 6'9 (2.16m x 2.06m) Family Room: 20'3 x 11'1 (6.18m x 3.38m) Bedroom Four: 11'8 x 9'7 (3.56m x 2.92m)