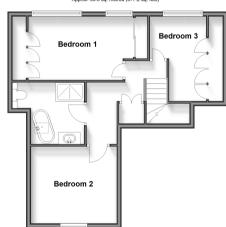

### FIRST FLOOR

Landing

Bedroom One:  $12'0 \times 8'3$  up to fitted wardrobes (3.66m x 2.52m)

Bedroom Two: 15'8 x 8'7 (4.78m x 2.62m) Bedroom Three: 11'7 (3.53m) x 7'9 (2.36m) narrowing to 5'6 minimum (1.68m)

Bathroom

# Kitchen/Diner Lounge Room Bedroom 4 Entrance Hall

**Ground Floor** 

First Floor Approx. 53.6 sq. metres (577.2 sq. feet)