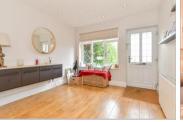

### **GROUND FLOOR**

Entrance Hall: 13'5 x 10'1 (4.09m x 3.08m) Lounge: 15'6 x 7'3 (4.73m x 2.21m) Kitchen/Diner: 27'7 x 12'9 (8.41m x 3.89m) Utility Room: 7'1 x 6'9 (2.16m x 2.06m) Family Room: 20'3 x 11'1 (6.18m x 3.38m) Bedroom Four: 11'8 x 9'7 (3.56m x 2.92m)