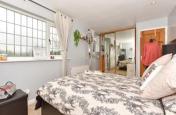

### **GROUND FLOOR**

Entrance Hall: 13'5 x 10'1 (4.09m x 3.08m) Lounge: 15'6 x 7'3 (4.73m x 2.21m) Kitchen/Diner: 27'7 x 12'9 (8.41m x 3.89m) Utility Room: 7'1 x 6'9 (2.16m x 2.06m) Family Room: 20'3 x 11'1 (6.18m x 3.38m) Bedroom Four: 11'8 x 9'7 (3.56m x 2.92m)

### FIRST FLOOR

Landing

Bedroom One:  $12'0 \times 8'3$  up to fitted wardrobes (3.66m x 2.52m)

Bedroom Two: 15'8 x 8'7 (4.78m x 2.62m) Bedroom Three: 11'7 (3.53m) x 7'9 (2.36m) narrowing to 5'6 minimum (1.68m)