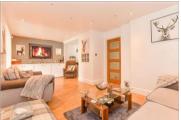

### **GROUND FLOOR**

Entrance Hall: 13'5 x 10'1 (4.09m x 3.08m) Lounge: 15'6 x 7'3 (4.73m x 2.21m) Kitchen/Diner: 27'7 x 12'9 (8.41m x 3.89m) Utility Room: 7'1 x 6'9 (2.16m x 2.06m) Family Room: 20'3 x 11'1 (6.18m x 3.38m) Bedroom Four: 11'8 x 9'7 (3.56m x 2.92m)