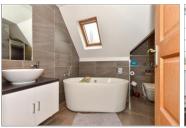

**Price £585,000** 

**Freehold** 

4x 🕮 2x 🚅 2x 🕮

Sedge Green, Roydon, Essex, CM19















## **Main features**

- Offering picturesque views to the front and rear
- Bedroom 4, the shower room and family room have there own entrance and could be used as an annex
- Large outbuilding suitable for home office
- Luxurious modern bathroom

# **Accommodation**

### **GROUND FLOOR**

Entrance Hall: 13'5 x 10'1 (4.09m x 3.08m) Lounge: 15'6 x 7'3 (4.73m x 2.21m) Kitchen/Diner: 27'7 x 12'9 (8.41m x 3.89m) Utility Room: 7'1 x 6'9 (2.16m x 2.06m) Family Room: 20'3 x 11'1 (6.18m x 3.38m) Bedroom Four: 11'8 x 9'7 (3.56m x 2.92m)

Shower Room

### FIRST FLOOR

Landing

Bedroom One:  $12'0 \times 8'3$  up to fitted wardrobes (3.66m x 2.52m)

Bedroom Two: 15'8 x 8'7 (4.78m x 2.62m) Bedroom Three: 11'7 (3.53m) x 7'9 (2.36m) narrowing to 5'6 minimum (1.68m)

Bathroom

### **EXTERIOR**