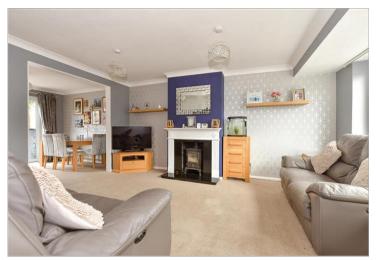

#### GROUND FLOOR

Entrance Hall

Lounge : 15'5 x 11'9 (4.70m x 3.58m) Dining Room: 9'11 x 9'5 (3.02m x 2.87m) Kitchen: 9'5 x 7'10 (2.87m x 2.39m)