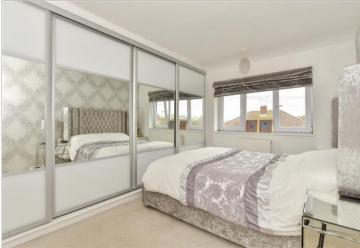

#### FIRST FLOOR

Landing Bedroom 1 : 13'5 x 8'1 up to fitted wardrobes (4.09m x 2.47m)

Bedroom 2: 10'3 x 9'5 (3.13m x 2.87m) Bedroom 3: 9'6 x 7'5 (2.90m x 2.26m) Bathroom