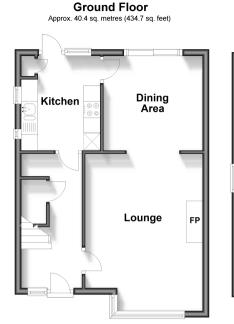

#### GROUND FLOOR

Entrance Hall

Lounge : 15'5 x 11'9 (4.70m x 3.58m) Dining Room: 9'11 x 9'5 (3.02m x 2.87m) Kitchen: 9'5 x 7'10 (2.87m x 2.39m)