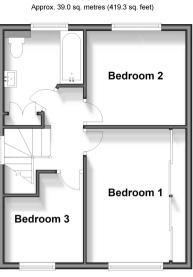

#### FIRST FLOOR

Landing Bedroom 1 : 13'5 x 8'1 up to fitted wardrobes (4.09m x 2.47m)

Bedroom 2: 10'3 x 9'5 (3.13m x 2.87m) Bedroom 3: 9'6 x 7'5 (2.90m x 2.26m) Bathroom