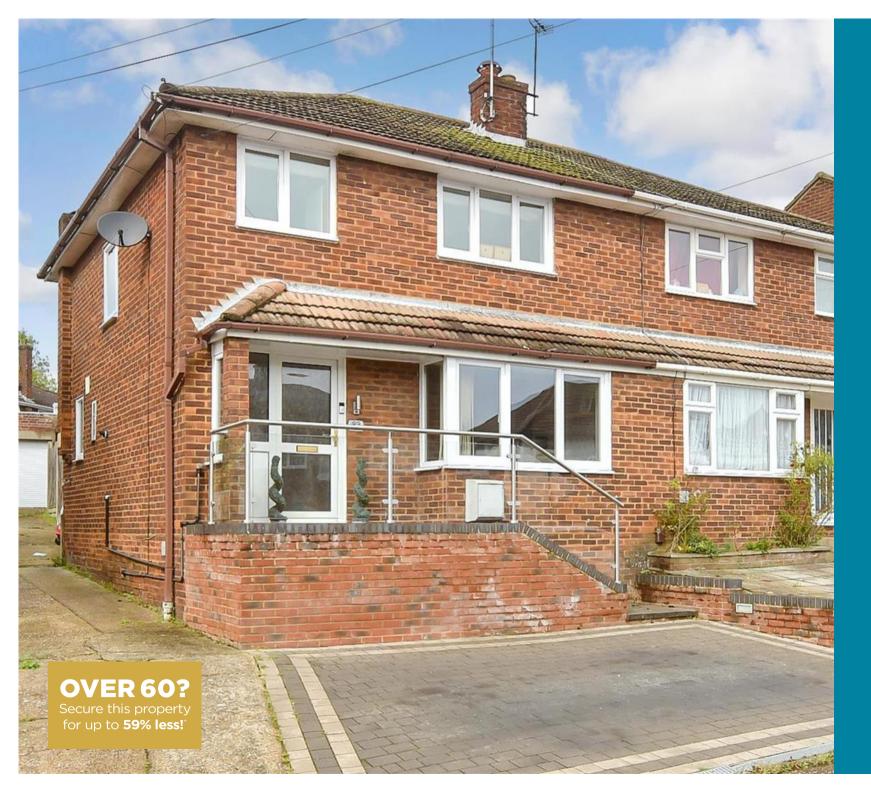

# Guide Price £425,000

## 3x 🕮 1x 🕂 1x 🖽

Western Road, Nazeing, Waltham Abbey, Essex, EN9

## **Main features**

- Garage and off street parking
- Within walking distance of Nazeing Primary School
- Close to Essa Water Activites Centre and Dobbs Weir
- Good sized accommodation in good condition
- Patio doors opening to the good sized well maintained rear garden