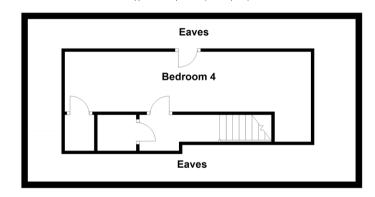

Second Floor
Approx. 23.3 sq. metres (250.4 sq. feet)

#### **SECOND FLOOR**

**Bedroom 4**: 26'5 x 6'2 minimum (8.06m x 1.88m)