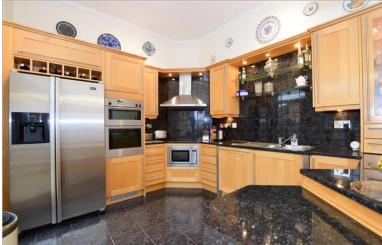

### **LOWER GROUND FLOOR**

**Kitchen/Breakfast Room**: 17'5 x 10'6 (5.31m x 3.20m)