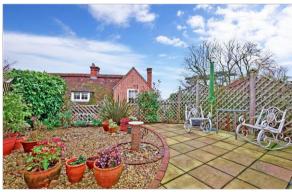

. 61.6 sq. metres (663.1 sq. feet)



First Floor Approx. 57.0 sq. metres (613.4 sq. feet)



Second Floor
Approx. 23.3 sq. metres (250.4 sq. feet)



## **Accommodation**

### **LOWER GROUND FLOOR**

**Kitchen/Breakfast Room**: 17'5 x 10'6 (5.31m x 3.20m)

### **GROUND FLOOR**

**Entrance Hall** 

**Lounge**: 17'8 x 11'7 (5.39m x 3.53m) **Dining Room**: 11'9 x 9'5 (3.58m x 2.87m)

**Utility Room** 

**Study Area**: 7'9 x 7'5 (2.36m x 2.26m)

Cloakroom

### **FIRST FLOOR**

Landing

**Bedroom 1**: 17'8 x 10'8 (5.39m x 3.25m)

**En-Suite Shower Room** 

**Bedroom 2**: 10'7 x 9'11 (3.23m x 3.02m) **Bedroom 3**: 13'7 x 9'8 (4.14m x 2.95m)

**Family Bathroom** 

#### **SECOND FLOOR**

**Bedroom 4**: 26'5 x 6'2 minimum (8.06m x 1.88m)

### **OUTSIDE**

Communal Gardens Allocated Parking

















# **Main features**

- Link-detached house within an exclusive gated development
- For sale by Auction T & C's apply
- **Subject to an undisclosed Reserve Price**
- **Buyers fees apply**
- The Modern Method of Auction
- Walking distance to the High Street
- 2 minutes from the station



### **Nearest Schools**

Primary Schools: Ivy Chimneys Primary 2.9 miles, Coopersale and Theydon Garnon C of E Voluntary Controlled Primary Sch 3.0 miles, Hereward Primary 3.0 miles



## **Transport Information**

Underground Epping 3.0 miles, Theydon Bois 4.3 miles, Hainault 5.4 miles

Train Stations: Brimsdown 7.9 miles, Theobalds Grove 8.0 miles, Harlow Mill 8.0 miles



### **Address**

Hill Hall, Theydon Mount, Essex, CM16



### **Directions**

For directions to this property please contact