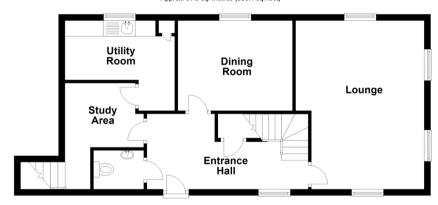

Price £600,000

Leasehold

4x 🕮 2x 📫 2x 🕮

Hill Hall, Theydon Mount, Essex, CM16

Lower Ground Floor Approx. 18.7 sq. metres (201.0 sq. feet)

Ground Floor
Approx. 61.6 sq. metres (663.1 sq. feet)

First Floor Approx. 57.0 sq. metres (613.4 sq. feet)

### **GROUND FLOOR**

**Entrance Hall** 

**Lounge**: 17'8 x 11'7 (5.39m x 3.53m) **Dining Room**: 11'9 x 9'5 (3.58m x 2.87m)

**Utility Room** 

**Study Area**: 7'9 x 7'5 (2.36m x 2.26m)

Cloakroom