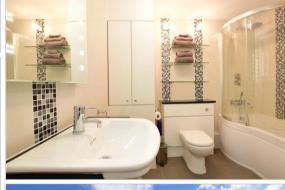

### **FIRST FLOOR**

Landing

**Bedroom 1**: 17'8 x 10'8 (5.39m x 3.25m)

**En-Suite Shower Room** 

**Bedroom 2**: 10'7 x 9'11 (3.23m x 3.02m) **Bedroom 3**: 13'7 x 9'8 (4.14m x 2.95m)

**Family Bathroom** 