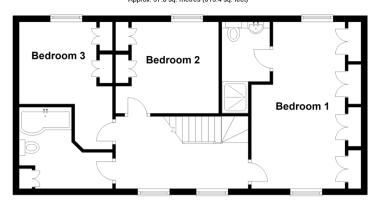

Price £600,000

Leasehold

4x 🕮 2x 📫 2x 🕮

Hill Hall, Theydon Mount, Essex, CM16

Lower Ground Floor Approx. 18.7 sq. metres (201.0 sq. feet)

Ground Floor
Approx. 61.6 sq. metres (663.1 sq. feet)

First Floor Approx. 57.0 sq. metres (613.4 sq. feet)

### **FIRST FLOOR**

Landing

**Bedroom 1**: 17'8 x 10'8 (5.39m x 3.25m)

**En-Suite Shower Room** 

**Bedroom 2**: 10'7 x 9'11 (3.23m x 3.02m) **Bedroom 3**: 13'7 x 9'8 (4.14m x 2.95m)

**Family Bathroom** 