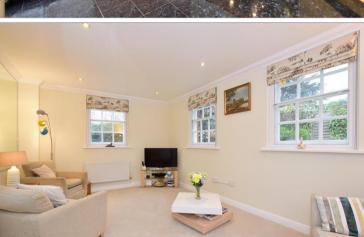

### **GROUND FLOOR**

**Entrance Hall** 

**Lounge**: 17'8 x 11'7 (5.39m x 3.53m) **Dining Room**: 11'9 x 9'5 (3.58m x 2.87m)

**Utility Room** 

**Study Area**: 7'9 x 7'5 (2.36m x 2.26m)

Cloakroom