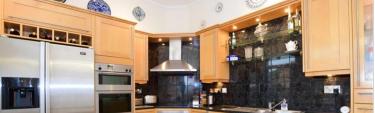

### **LOWER GROUND FLOOR**

**Kitchen/Breakfast Room**: 17'5 x 10'6 (5.31m x 3.20m)