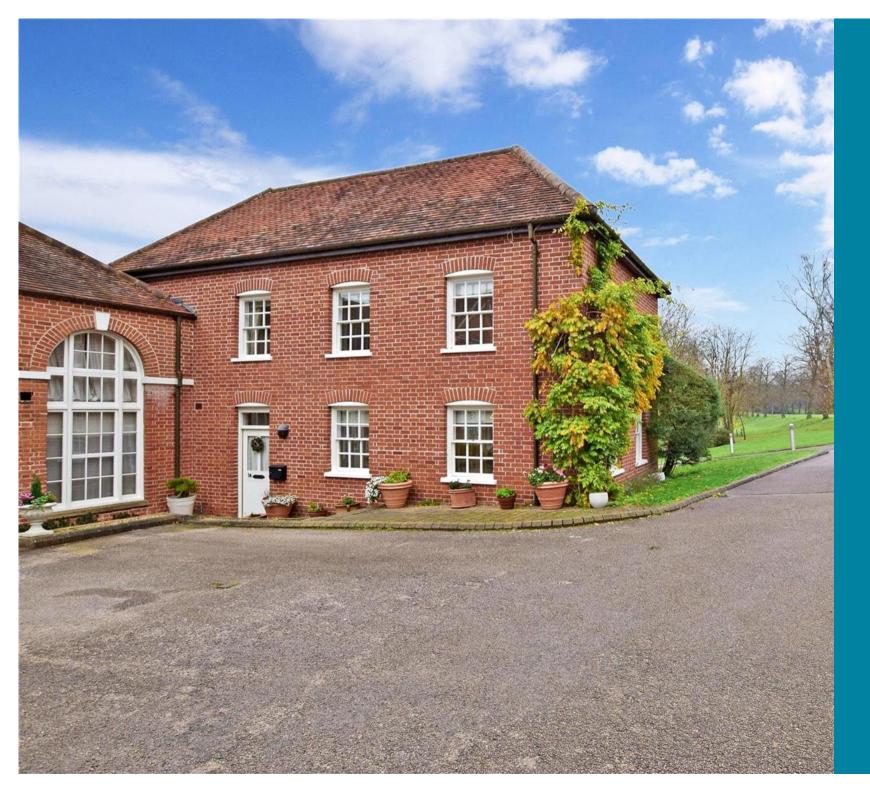

Price £600,000

Leasehold

4x 🕮 2x 📫 2x 🕮

Hill Hall, Theydon Mount, Essex, CM16

Lower Ground Floor Approx. 18.7 sq. metres (201.0 sq. feet)

Ground Floor
Approx. 61.6 sq. metres (663.1 sq. feet)

First Floor Approx. 57.0 sq. metres (613.4 sq. feet)

### **OUTSIDE**

Communal Gardens Allocated Parking