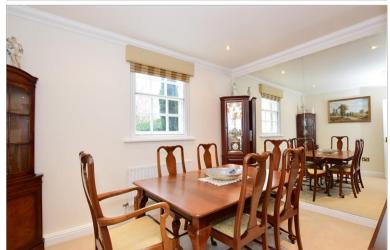

### **GROUND FLOOR**

**Entrance Hall** 

**Lounge**: 17'8 x 11'7 (5.39m x 3.53m) **Dining Room**: 11'9 x 9'5 (3.58m x 2.87m)

**Utility Room** 

**Study Area**: 7'9 x 7'5 (2.36m x 2.26m)

Cloakroom