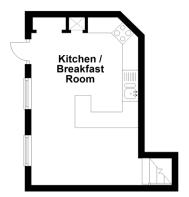

Price £600,000

Leasehold

4x 🕮 2x 📫 2x 🕮

Hill Hall, Theydon Mount, Essex, CM16

Lower Ground Floor Approx. 18.7 sq. metres (201.0 sq. feet)

Ground Floor
Approx. 61.6 sq. metres (663.1 sq. feet)

First Floor Approx. 57.0 sq. metres (613.4 sq. feet)

### **LOWER GROUND FLOOR**

**Kitchen/Breakfast Room**: 17'5 x 10'6 (5.31m x 3.20m)