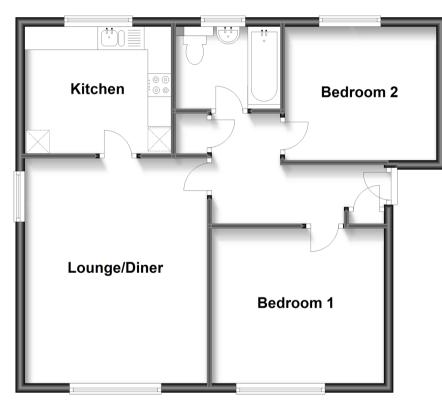

# **Second Floor**

Approx. 62.9 sq. metres (677.1 sq. feet)

# **Accommodation**

#### SECOND FLOOR

**Entrance Hall** Lounge/Diner Kitchen Bedroom 1 Bedroom 2