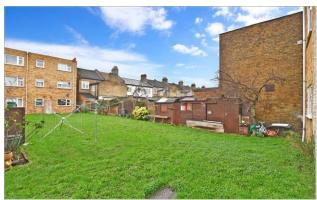

**Price £260,000** 

Leasehold

2x 🕮 1x 🚅 1x 🕮

St. Bernards Road, London, E6







### Main features

- Second floor purpose built flat with off street parking
- Perfect first time purchase or for buy-to-let investors
- Spacious communal gardens
- Close to local amenities & places of worship
- **Good transport links to Ilford & Stratford Town Centres**

# **Second Floor**

Approx. 62.9 sq. metres (677.1 sq. feet)



# **Accommodation**

#### SECOND FLOOR

**Entrance Hall** Lounge/Diner Kitchen Bedroom 1 Bedroom 2

### **OUTSIDE**

Bathroom

Off Street Parking **Communal Gardens** 

# Call East Ham - 020 8472 8140 ■ douglasallen.co.uk

- A private rental licensing scheme applies to some properties in this area, please contact us before Legal advice should be taken to verify fixtures/fittings, planning, alterations and/or lease details proceeding
- Appliances & service