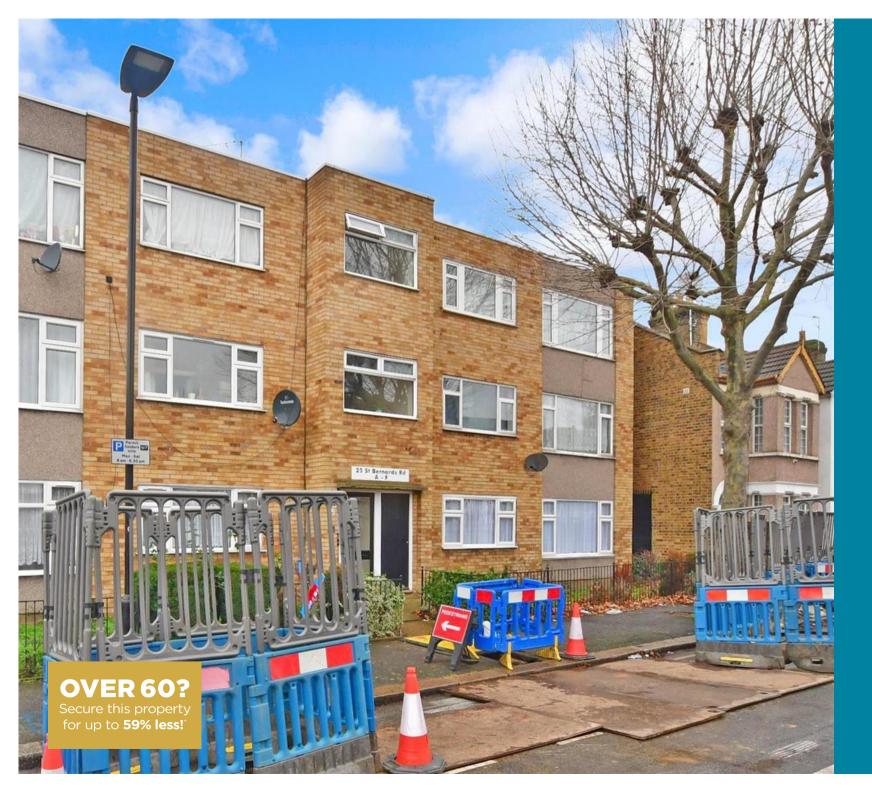

**Price £260,000** 

Leasehold

2x 🕮 1x 🚅 1x 🕮

St. Bernards Road, London, E6

### Main features

- Second floor purpose built flat with off street parking
- Perfect first time purchase or for buy-to-let investors
- Spacious communal gardens
- Close to local amenities & places of worship
- **Good transport links to Ilford & Stratford Town Centres**