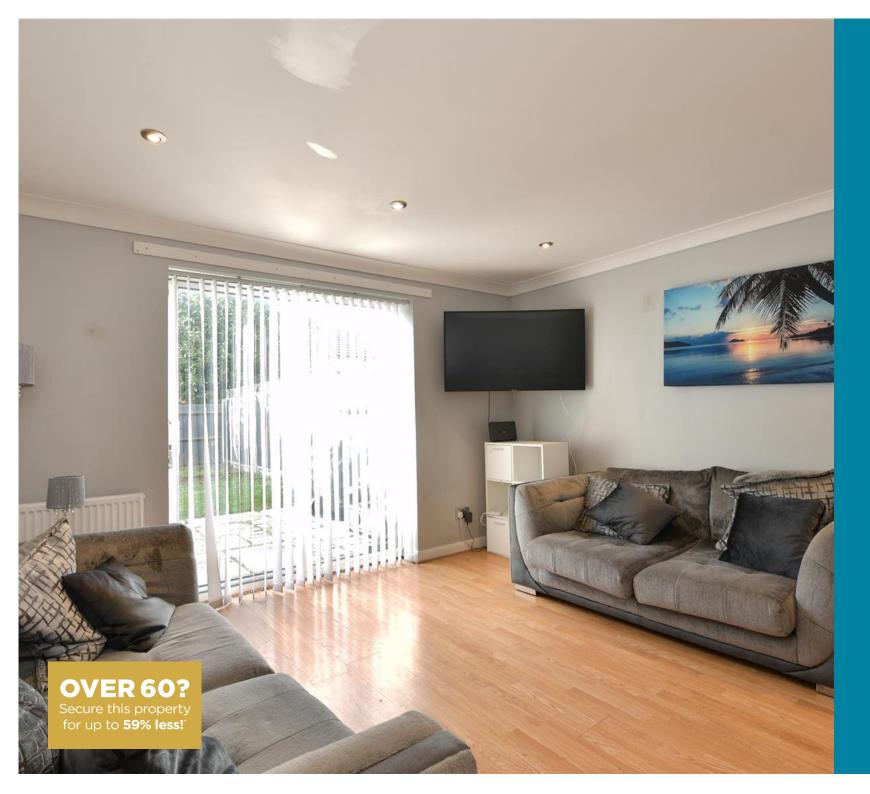

#### **GROUND FLOOR**

Lounge/Dining Room: 13'2 x 12'2  $(4.02m \times 3.71m)$ 

**Kitchen**: 8'6 x 5'5 (2.59m x 1.65m)

**Toilet** 