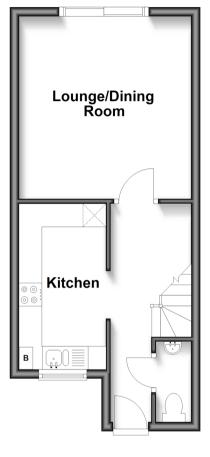

#### **GROUND FLOOR**

Lounge/Dining Room: 13'2 x 12'2  $(4.02m \times 3.71m)$ 

**Kitchen**: 8'6 x 5'5 (2.59m x 1.65m)

**Toilet** 

## **Ground Floor**

Approx. 30.7 sq. metres (330.6 sq. feet)