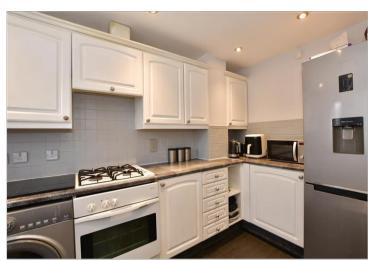

#### **GROUND FLOOR**

Lounge/Dining Room: 13'2 x 12'2  $(4.02m \times 3.71m)$ 

**Kitchen**: 8'6 x 5'5 (2.59m x 1.65m)

**Toilet** 