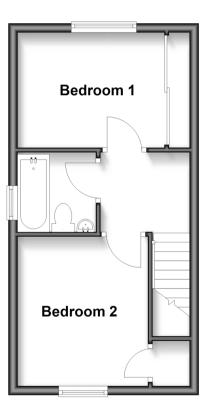

#### **FIRST FLOOR**

Bedroom 1: 12'2 x 12'1 (3.71m x

3.69m)

Bedroom 2: 10'6 x 9'10 (3.20m x

3.00m)

Bathroom

## **First Floor**

Approx. 28.7 sq. metres (309.0 sq. feet)