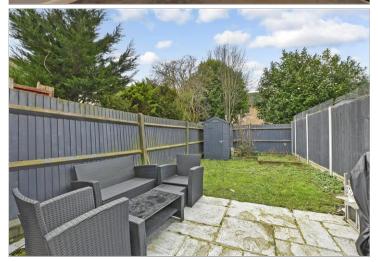

**Price** £450,000

**Freehold** 

2x 🕮 1x 🚅 1x 🕮

Finch Gardens, Chingford, E4









#### Main features

- End of terrace with side access
- Cul-de-sac
- **Double bedrooms**
- Driveway for two cars
- Near shops and restaurants, easy access to A406 and M11
- Close to Ainslie Wood Primary **School and Memorial Park**

# **Accommodation**

#### **GROUND FLOOR**

Lounge/Dining Room: 13'2 x 12'2  $(4.02m \times 3.71m)$ 

**Kitchen**: 8'6 x 5'5 (2.59m x 1.65m)

**Toilet** 

#### **FIRST FLOOR**

Bedroom 1: 12'2 x 12'1 (3.71m x

3.69m)

Bedroom 2: 10'6 x 9'10 (3.20m x

3.00m)

Bathroom

#### **OUTSIDE**

Driveway

Rear Garden

## **Ground Floor**

Approx. 30.7 sq. metres (330.6 sq. feet)



## **First Floor**

Approx. 28.7 sq. metres (309.0 sq. feet)



# Call Chingford - 020 8524 6331 ■ douglasallen.co.uk

- A private rental licensing scheme applies to some properties in this