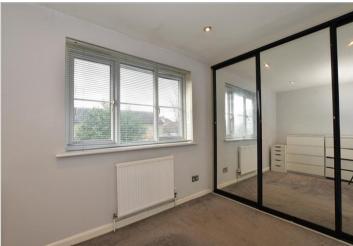

#### **FIRST FLOOR**

Bedroom 1: 12'2 x 12'1 (3.71m x

3.69m)

Bedroom 2: 10'6 x 9'10 (3.20m x

3.00m)

Bathroom