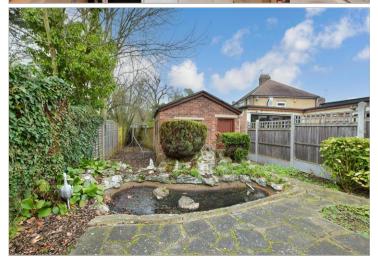

**Price £525,000** 

**Freehold** 

3x ∰ 1x 🚅 2x 🕮

New Road, Chingford, E4









## Main features

- Being offered chain-free
- Family home in need of updating
- **Fantastic location**
- Good sized rear garden
- Close to all local amenities found at **Chingford Mount**

### **Ground Floor** Approx. 43.7 sq. metres (470.6 sq. feet)



#### First Floor Approx. 41.9 sq. metres (450.8 sq. feet)



# Accommodation

### **GROUND FLOOR**

Lounge/Dining Room: 26'8 x 20'11 (8.13m x 6.38m)

**Kitchen**: 8'7 x 6'7 (2.62m x 2.01m)

#### FIRST FLOOR

Bedroom 1: 14'10 x 10'1 (4.52m x 3.08m) Bedroom 2: 12'9 x 10'2 (3.89m x 3.10m) Bedroom 3: 7'11 x 7'10 (2.41m x 2.39m)

Bathroom Toilet

### **OUTSIDE**

Driveway Rear Garden Garage

## Call Chingford - 020 8524 6331 ■ douglasallen.co.uk

- A private rental licensing scheme applies to some properties in this area, please contact us be