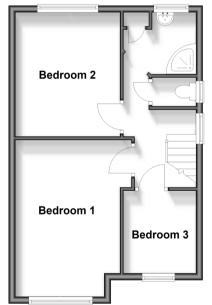

#### First Floor Approx. 41.9 sq. metres (450.8 sq. feet)

#### FIRST FLOOR

Bedroom 1: 14'10 x 10'1 (4.52m x 3.08m) Bedroom 2: 12'9 x 10'2 (3.89m x 3.10m) Bedroom 3: 7'11 x 7'10 (2.41m x 2.39m)

Bathroom Toilet