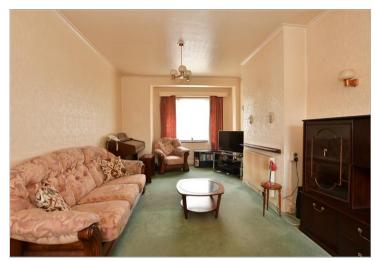

### **GROUND FLOOR**

Lounge/Dining Room: 26'8 x 20'11 (8.13m x 6.38m)

**Kitchen**: 8'7 x 6'7 (2.62m x 2.01m)