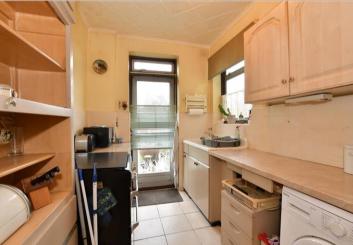

### **GROUND FLOOR**

Lounge/Dining Room: 26'8 x 20'11 (8.13m x 6.38m)

**Kitchen**: 8'7 x 6'7 (2.62m x 2.01m)