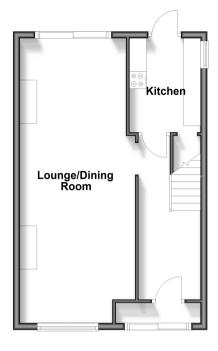

### **Ground Floor** Approx. 43.7 sq. metres (470.6 sq. feet)

### **GROUND FLOOR**

Lounge/Dining Room: 26'8 x 20'11 (8.13m x 6.38m)

**Kitchen**: 8'7 x 6'7 (2.62m x 2.01m)