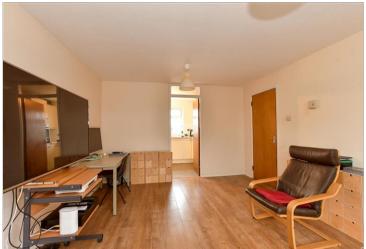

#### **FIRST FLOOR**

**Entrance Hall** 

Lounge/Dining Room: 14'5 x 11'8

(4.40m x 3.56m)

**Kitchen**: 10'7 x 6'9 (3.23m x 2.06m)

Bedroom: 9'10 x 8'3 (3.00m x

2.52m) Bathroom