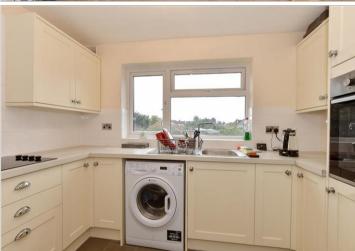

#### **FIRST FLOOR**

**Entrance Hall** 

Lounge/Dining Room: 14'5 x 11'8

(4.40m x 3.56m)

**Kitchen**: 10'7 x 6'9 (3.23m x 2.06m)

Bedroom: 9'10 x 8'3 (3.00m x

2.52m) Bathroom