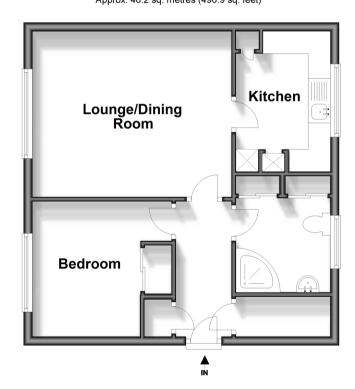

#### **FIRST FLOOR**

**Entrance Hall** 

Lounge/Dining Room: 14'5 x 11'8

(4.40m x 3.56m)

**Kitchen**: 10'7 x 6'9 (3.23m x 2.06m)

Bedroom: 9'10 x 8'3 (3.00m x

2.52m) Bathroom

# First Floor Approx. 46.2 sg. metres (496.9 sg. feet)