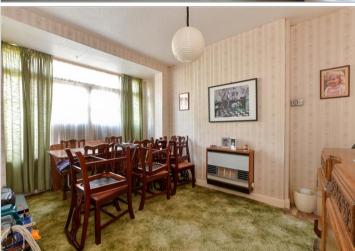

### **GROUND FLOOR**

Lounge: 14'1 x 12'1 (4.30m x 3.69m) Dining Room: 14'0 x 10'2 (4.27m x

3.10m)

Kitchen: 10'9 x 7'5 (3.28m x 2.26m)