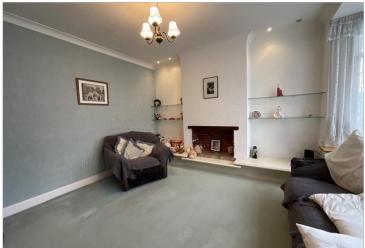

### **GROUND FLOOR**

Lounge: 14'1 x 12'1 (4.30m x 3.69m) Dining Room: 14'0 x 10'2 (4.27m x

3.10m)

Kitchen: 10'9 x 7'5 (3.28m x 2.26m)