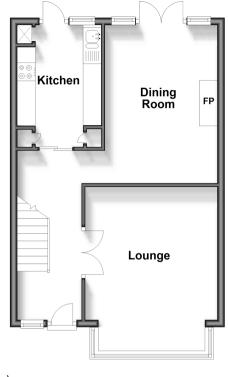

### **GROUND FLOOR**

Lounge: 14'1 x 12'1 (4.30m x 3.69m) Dining Room: 14'0 x 10'2 (4.27m x

3.10m)

Kitchen: 10'9 x 7'5 (3.28m x 2.26m)

#### **Ground Floor**

Approx. 45.7 sq. metres (491.8 sq. feet)