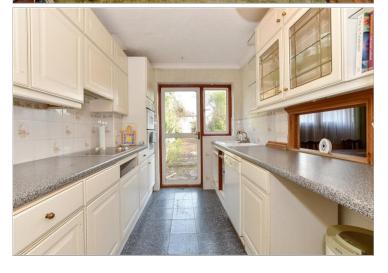

### **GROUND FLOOR**

Lounge: 14'1 x 12'1 (4.30m x 3.69m) Dining Room: 14'0 x 10'2 (4.27m x

3.10m)

Kitchen: 10'9 x 7'5 (3.28m x 2.26m)