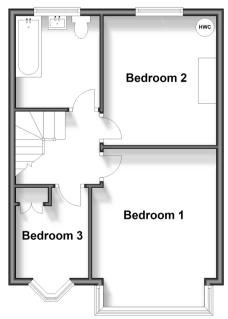

### FIRST FLOOR

Bedroom 1: 14'2 x 10'1 (4.32m x 3.08m) Bedroom 2: 11'2 x 10'2 (3.41m x 3.10m) Bedroom 3: 6'8 x 6'3 (2.03m x 1.91m)

Bathroom

#### **First Floor**

Approx. 41.8 sq. metres (450.1 sq. feet)