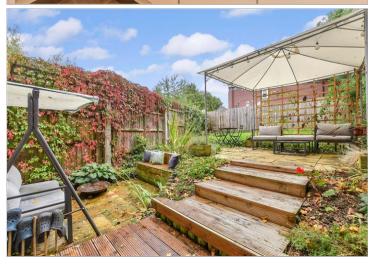

**Price** £435,000

**Freehold** 

2x 🕮 1x 🚅 1x 🕮

Powell Drive, Chingford, E4









## **Main features**

- Large bedrooms
- Split level
- Fantastic location close to Yardley Hill
- Must be seen!
- Driveway for two cars
- Good local schools nearby

# **Accommodation**

#### **GROUND FLOOR**

Lounge/Diner: 13'9 x 13'7 (4.19m x

4.14m)

**Kitchen**: 13'0 x 6'7 (3.97m x 2.01m)

**Toilet** 

## FIRST FLOOR

Bedroom 1: 14'2 x 11'0 (4.32m x

3.36m)

Bedroom 2: 15'1  $\times$  8'6 (4.60m  $\times$ 

2.59m)

Bathroom: 7'8 x 6'8 (2.34m x

2.03m)

## **OUTSIDE**

Driveway Rear Garden

#### **Ground Floor**

Approx. 35.8 sq. metres (385.3 sq. feet)



#### First Floor

Approx. 35.8 sq. metres (385.3 sq. feet)



## Call Chingford - 020 8524 6331 ■ douglasallen.co.uk

- A private rental licensing scheme applies to some properties in this area, please contact us before proceeding
-