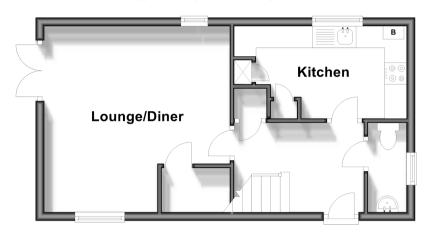

#### **GROUND FLOOR**

Lounge/Diner: 13'9 x 13'7 (4.19m x

4.14m)

**Kitchen**: 13'0 x 6'7 (3.97m x 2.01m)

**Toilet** 

#### **Ground Floor**

Approx. 35.8 sq. metres (385.3 sq. feet)