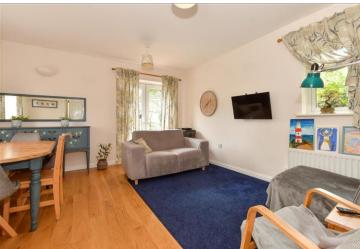

#### **GROUND FLOOR**

Lounge/Diner: 13'9 x 13'7 (4.19m x

4.14m)

**Kitchen**: 13'0 x 6'7 (3.97m x 2.01m)

**Toilet** 