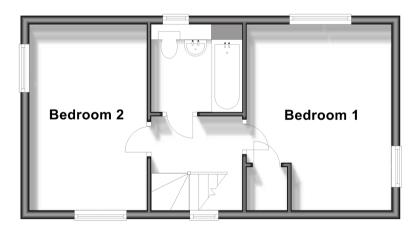

## FIRST FLOOR

Bedroom 1: 14'2 x 11'0 (4.32m x

3.36m)

Bedroom 2: 15'1  $\times$  8'6 (4.60m  $\times$ 

2.59m)

Bathroom: 7'8 x 6'8 (2.34m x

2.03m)

#### First Floor

Approx. 35.8 sq. metres (385.3 sq. feet)