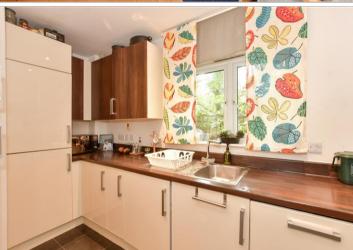

#### **GROUND FLOOR**

Lounge/Diner: 13'9 x 13'7 (4.19m x

4.14m)

**Kitchen**: 13'0 x 6'7 (3.97m x 2.01m)

**Toilet** 