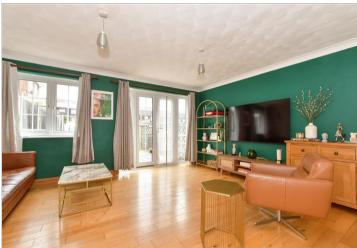

### **GROUND FLOOR**

Entrance Hall

Lounge/Diner: 15'8 x 13'0 (4.78m x 3.97m)

**Kitchen**: 13'5 x 9'1 (4.09m x 2.77m)

Cloakroom