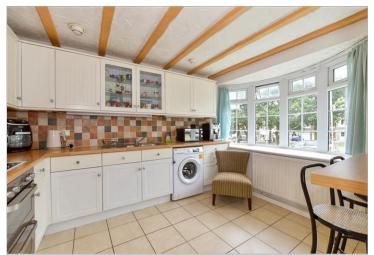

# Lounge/Diner Kitchen

**Ground Floor** Approx. 36.8 sq. metres (395.6 sq. feet)

### **GROUND FLOOR**

Entrance Hall

Lounge/Diner: 15'8 x 13'0 (4.78m x 3.97m)

**Kitchen**: 13'5 x 9'1 (4.09m x 2.77m)

Cloakroom