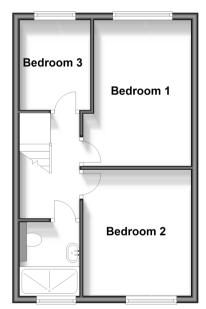

### **FIRST FLOOR**

Landing

Bedroom 1: 13'3 x 9'10 (4.04m x 3.00m) Bedroom 2: 11'6 x 9'1 (3.51m x 2.77m) Bedroom 3: 6'6 x 5'6 (1.98m x 1.68m)

Shower Room