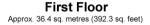

# Lounge/Diner Kitchen

**Ground Floor** Approx. 36.8 sq. metres (395.6 sq. feet)

### **GROUND FLOOR**

Entrance Hall

Lounge/Diner: 15'8 x 13'0 (4.78m x 3.97m)

**Kitchen**: 13'5 x 9'1 (4.09m x 2.77m)

Cloakroom