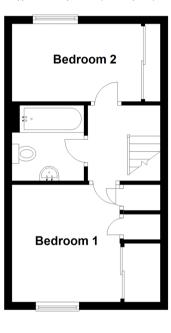

## **Accommodation**

#### **FIRST FLOOR**

Landing

**Bedroom 1**: 10'3 x 9'2 (3.13m x

2.80m

**Bedroom 2**: 12'9 x 6'8 (3.89m x

2.03m) **Bathroom** 

### **Ground Floor**

Approx. 36.4 sq. metres (391.3 sq. feet)

First Floor
Approx. 27.9 sq. metres (299.8 sq. feet)