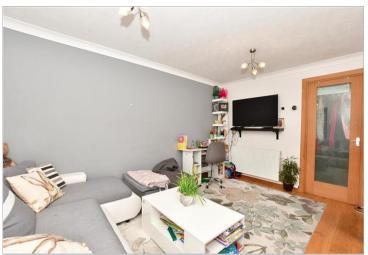

#### **GROUND FLOOR**

**Porch** 

**Lounge**: 14'0 x 12'8 (4.27m x 3.86m) **Kitchen/Diner**: 12'8 x 9'2 (3.86m x

2.80m)

**Sun Room**: 9'0 x 8'8 (2.75m x 2.64m)