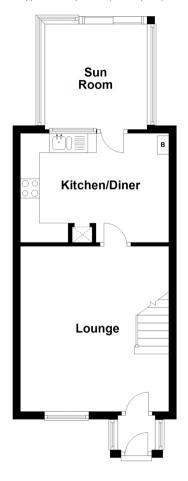

## **Accommodation**

#### **GROUND FLOOR**

**Porch** 

**Lounge**: 14'0 x 12'8 (4.27m x 3.86m) **Kitchen/Diner**: 12'8 x 9'2 (3.86m x

2.80m)

**Sun Room**: 9'0 x 8'8 (2.75m x 2.64m)

### **Ground Floor**

Approx. 36.4 sq. metres (391.3 sq. feet)

First Floor
Approx. 27.9 sq. metres (299.8 sq. feet)