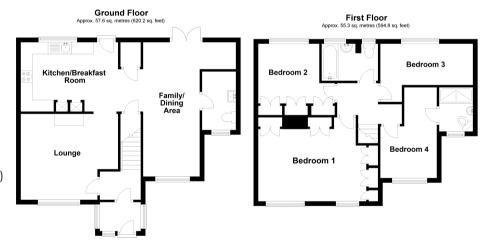

#### **GROUND FLOOR**

- Double storey extension to the side
- Refurbished to a high standard
- **En-suite to Bedroom 4**
- Landscaped rear garden
- **Downstairs cloakroom and utility** room
- Easy access to Hainault Forest **Country Park**

#### Porch Hallway Family/Dining Area: 19'1 x 8'0 (5.82m x 2.44m) Cloakroom/Utility Room Kitchen/Breakfast Room: 13'8 x 9'11 (4.17m x 3.02m) Lounge: 13'9 x 12'0 (4.19m x 3.66m)

#### **FIRST FLOOR**

Landing Bedroom 1: 14'11 x 12'1 (4.55m x 3.69m) Bedroom 2: 9'11 into fitted wardrobes x 8'7 (3.02m x 2.62m) **Bathroom Bedroom 3**: 10'8 x 7'11 (3.25m x 2.41m) Bedroom 4: 13'0 x 8'2 (3.97m x 2.49m) **En-suite Shower Room** 