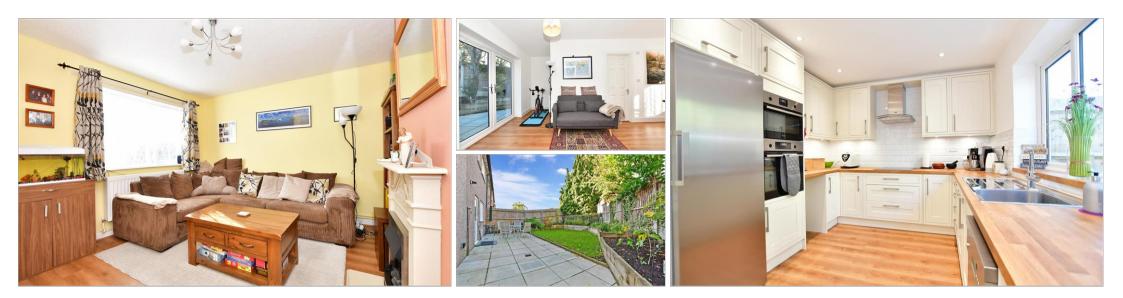

#### Porch Hallway Family/Dining Area: 19'1 x 8'0 (5.82m x 2.44m) Cloakroom/Utility Room Kitchen/Breakfast Room: 13'8 x 9'11 (4.17m x 3.02m) Lounge: 13'9 x 12'0 (4.19m x 3.66m)

#### OUTSIDE

**Rear Garden Off Road Parking** 