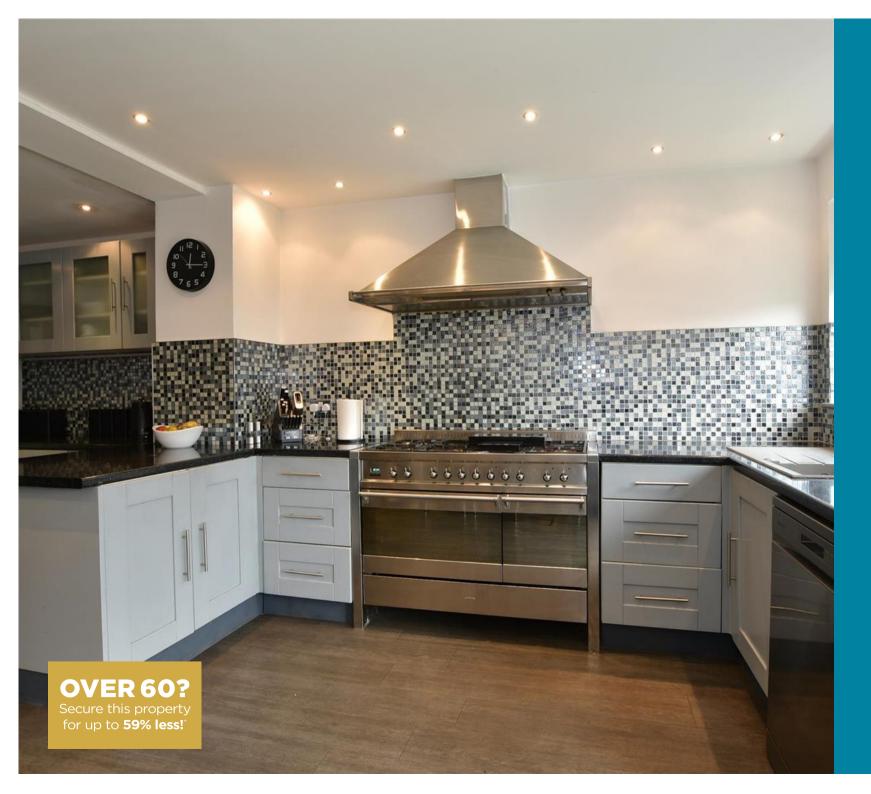

### **GROUND FLOOR**

Hallway

Lounge: 17'2 x 9'9 (5.24m x 2.97m) Family Area: 15'1 x 10'2 (4.60m x 3.10m) Kitchen/Dining Area: 15'2 x 10'7 (4.63m x 3.23m)