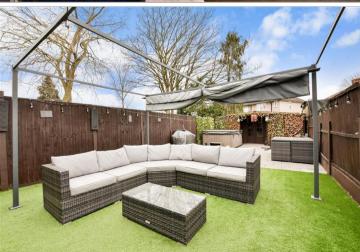

**Price** £425,000

**Freehold** 

2x 🕮 1x 🚅 2x 🕮

Bennetts Castle Lane, Dagenham, Essex, RM8















## **Main features**

- Stunning terraced house with off street parking
- Spacious kitchen/dining area & family room
- Low maintenance rear garden, ideal for outdoor entertaining
- Additional loft area
- Close to local shops & amenities

## **Accommodation**

### **GROUND FLOOR**

Hallway

Lounge: 17'2 x 9'9 (5.24m x 2.97m) Family Area: 15'1 x 10'2 (4.60m x 3.10m) Kitchen/Dining Area: 15'2 x 10'7 (4.63m x 3.23m)

#### FIRST FLOOR

Landing

Bedroom 1: 13'6 x 12'3 (4.12m x 3.74m) Bedroom 2: 11'1 x 9'0 (3.38m x 2.75m)

Bathroom

#### SECOND FLOOR

Loft Area: 13'2 x 6'6 (4.02m x 1.98m)

#### OUTSIDE

Rear Garden
Off Street Parking

### **Ground Floor**

Approx. 60.2 sq. metres (648.1 sq. feet)



## First Floor

Approx. 32.3 sq. metres (347.8 sq. feet)



### Second Floor

Approx. 11.1 sq. m