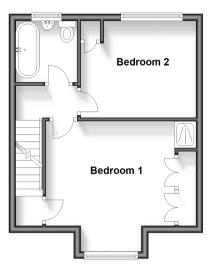

#### FIRST FLOOR

Landing

Bedroom 1: 13'6 x 12'3 (4.12m x 3.74m) Bedroom 2: 11'1 x 9'0 (3.38m x 2.75m)

Bathroom

## First Floor

Approx. 32.3 sq. metres (347.8 sq. feet)