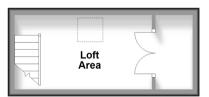

#### SECOND FLOOR

Loft Area: 13'2 x 6'6 (4.02m x 1.98m)

### Second Floor

Approx. 11.1 sq. metres (119.5 sq. feet)