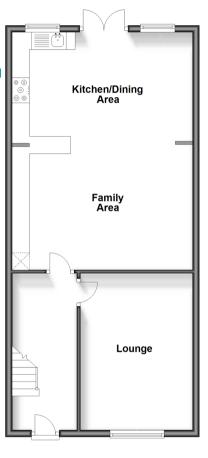

## **Accommodation**

### **GROUND FLOOR**

Hallway

Lounge: 17'2 x 9'9 (5.24m x 2.97m) Family Area: 15'1 x 10'2 (4.60m x 3.10m) Kitchen/Dining Area: 15'2 x 10'7 (4.63m x 3.23m)

### **Ground Floor**

Approx. 60.2 sq. metres (648.1 sq. feet)