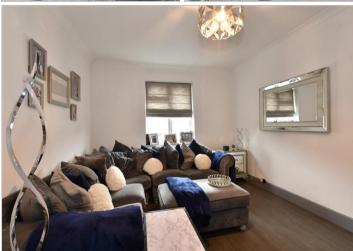

### **GROUND FLOOR**

Hallway

Lounge: 17'2 x 9'9 (5.24m x 2.97m) Family Area: 15'1 x 10'2 (4.60m x 3.10m) Kitchen/Dining Area: 15'2 x 10'7 (4.63m x 3.23m)