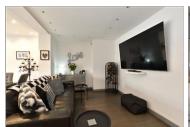

### **GROUND FLOOR**

Hallway

Lounge: 17'2 x 9'9 (5.24m x 2.97m) Family Area: 15'1 x 10'2 (4.60m x 3.10m) Kitchen/Dining Area: 15'2 x 10'7 (4.63m x 3.23m)