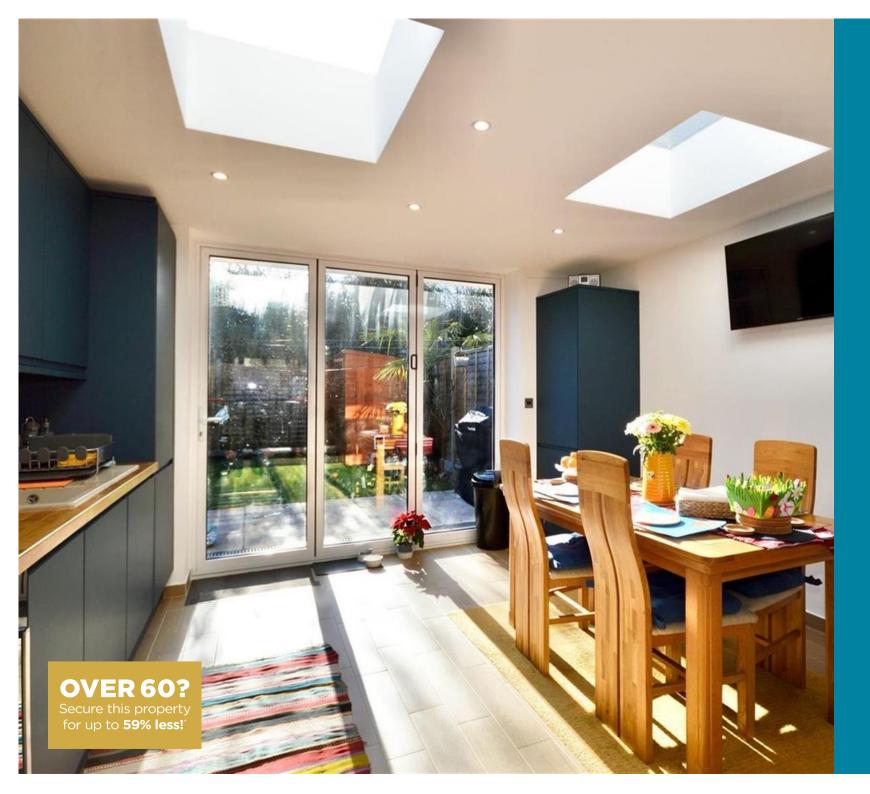

#### **GROUND FLOOR**

**Entrance Hall** 

Lounge: 11'6 x 10'5 (3.51m x 3.18m)

Family Room: 11'4 x 11'0 (3.46m x 3.36m) Dining Room: 18'5 x 12'8 (5.62m x 3.86m)

Cloakroom

### OUTSIDE

Front and Rear Garden