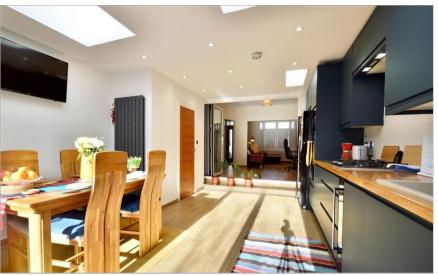

#### **GROUND FLOOR**

**Entrance Hall** 

Lounge: 11'6 x 10'5 (3.51m x 3.18m)

Family Room: 11'4 x 11'0 (3.46m x 3.36m) Dining Room: 18'5 x 12'8 (5.62m x 3.86m)

Cloakroom

### FIRST FLOOR

Landing

Bedroom 1: 14'3 x 12'2 (4.35m x 3.71m) Bedroom 2: 11'8 x 8'6 (3.56m x 2.59m)

Bathroom