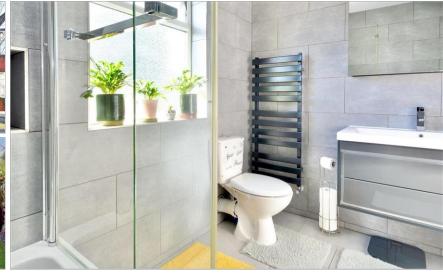

### FIRST FLOOR

Landing

Bedroom 1: 14'3 x 12'2 (4.35m x 3.71m) Bedroom 2: 11'8 x 8'6 (3.56m x 2.59m)

Bathroom