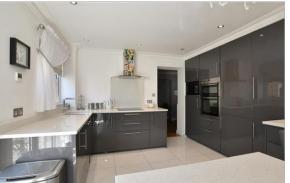

## GROUND FLOOR

Entrance Hall Lounge: 12'9 x 7'1 (3.89m x 2.16m) Family Room: 15'9 x 10'0 (4.80m x 3.05m) Kitchen/Dining Room: 14'8 x 10'5 (4.47m x 3.18m) Utility Room: 11'4 (3.46m) x 7'6 (2.29m)

narrowing to 7'4 (2.24m) Cloakroom