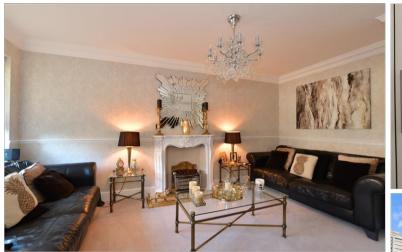

## GROUND FLOOR

Entrance Hall Lounge: 12'9 x 7'1 (3.89m x 2.16m) Family Room: 15'9 x 10'0 (4.80m x 3.05m) Kitchen/Dining Room: 14'8 x 10'5 (4.47m x 3.18m) Utility Room: 11'4 (3.46m) x 7'6 (2.29m)

narrowing to 7'4 (2.24m) Cloakroom

# Main features

- Beautifully presented semi-detached house
- Large rear garden with decking area, ideal for outdoor entertaining
- Ground floor cloakroom & utility room
- Off street parking
- Bus & road links to Chadwell Heath station/Elizabeth Line
- **Good Primary & Secondary schools**