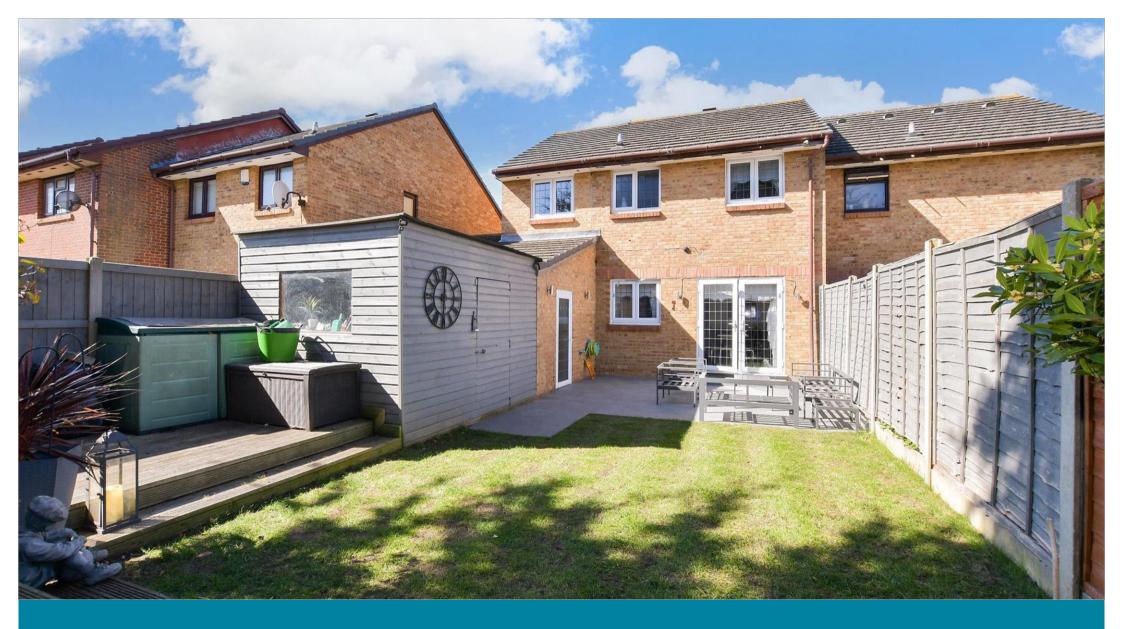

## OUTSIDE

Rear garden Off road parking

# Main features

- Beautifully presented semi-detached house
- Large rear garden with decking area, ideal for outdoor entertaining
- Ground floor cloakroom & utility room
- Off street parking
- Bus & road links to Chadwell Heath station/Elizabeth Line
- **Good Primary & Secondary schools**