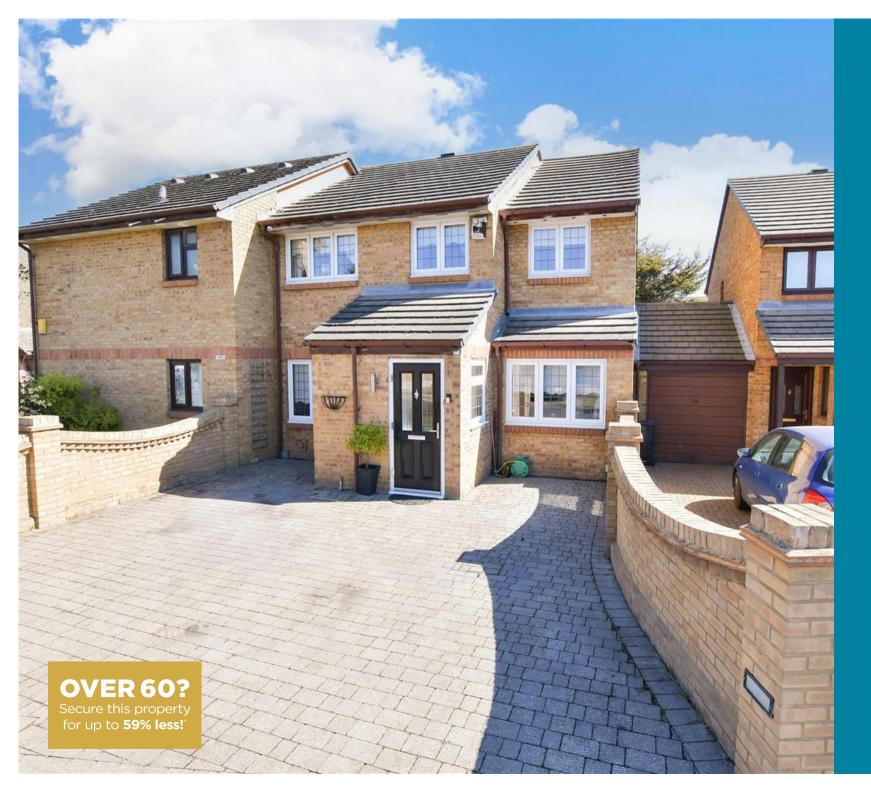

# Price £585,000

Freehold

5x 🕮 2x 🕂 2x 🖽

Armstrong Close, Dagenham, Essex, RM8

# Main features

- Beautifully presented semi-detached house
- Large rear garden with decking area, ideal for outdoor entertaining
- Ground floor cloakroom & utility room
- Off street parking
- Bus & road links to Chadwell Heath station/Elizabeth Line
- **Good Primary & Secondary schools**