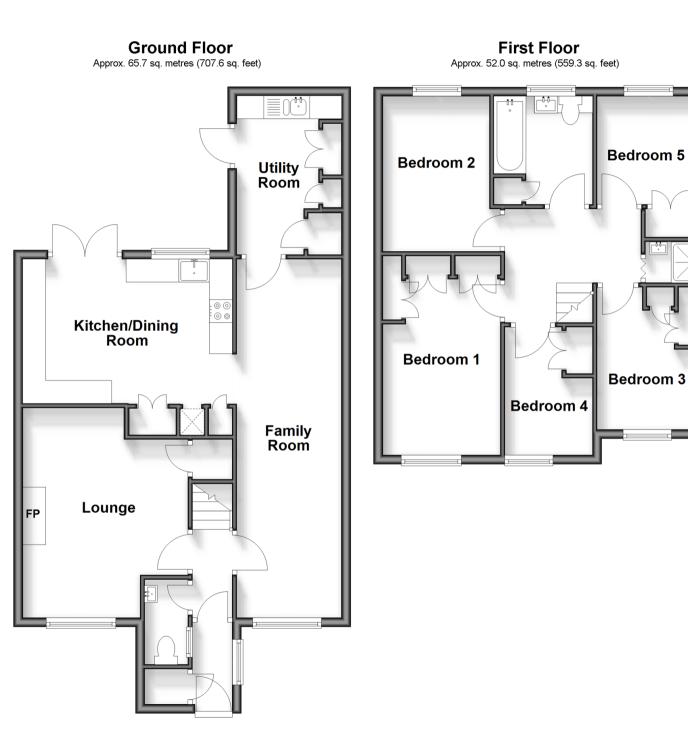

# Accommodation

## GROUND FLOOR

Entrance Hall Lounge: 12'9 x 7'1 (3.89m x 2.16m) Family Room: 15'9 x 10'0 (4.80m x 3.05m) Kitchen/Dining Room: 14'8 x 10'5 (4.47m x 3.18m) Utility Room: 11'4 (3.46m) x 7'6 (2.29m)

narrowing to 7'4 (2.24m) Cloakroom

## FIRST FLOOR

Landing

Bedroom 1: 13'6 x 8'4 (4.12m x 2.54m) Bedroom 2: 10'7 x 7'4 (3.23m x 2.24m) Bedroom 3: 10'0 x 5'8 (3.05m x 1.73m) Bedroom 4: 8'1 x 7'1 (2.47m x 2.16m) Bedroom 5: 9'8 x 7'1 (2.95m x 2.16m) Bathroom Shower room

## OUTSIDE

Rear garden Off road parking

Appliances & services are untested, dimensions are approximate and floor plans are not to scale less,