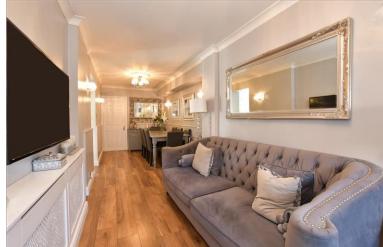

## GROUND FLOOR

Entrance Hall Lounge: 12'9 x 7'1 (3.89m x 2.16m) Family Room: 15'9 x 10'0 (4.80m x 3.05m) Kitchen/Dining Room: 14'8 x 10'5 (4.47m x 3.18m) Utility Room: 11'4 (3.46m) x 7'6 (2.29m)

narrowing to 7'4 (2.24m) Cloakroom