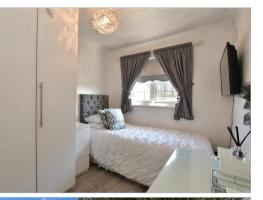

## FIRST FLOOR

Landing

Bedroom 1: 13'6 x 8'4 (4.12m x 2.54m) Bedroom 2: 10'7 x 7'4 (3.23m x 2.24m) Bedroom 3: 10'0 x 5'8 (3.05m x 1.73m) Bedroom 4: 8'1 x 7'1 (2.47m x 2.16m) Bedroom 5: 9'8 x 7'1 (2.95m x 2.16m) Bathroom Shower room