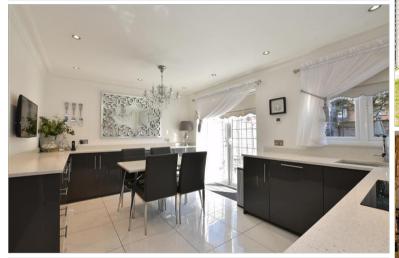

## GROUND FLOOR

Entrance Hall Lounge: 12'9 x 7'1 (3.89m x 2.16m) Family Room: 15'9 x 10'0 (4.80m x 3.05m) Kitchen/Dining Room: 14'8 x 10'5 (4.47m x 3.18m) Utility Room: 11'4 (3.46m) x 7'6 (2.29m)

narrowing to 7'4 (2.24m) Cloakroom