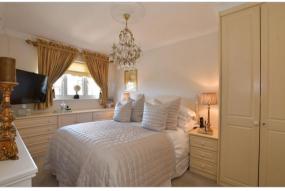

## FIRST FLOOR

Landing

Bedroom 1: 13'6 x 8'4 (4.12m x 2.54m) Bedroom 2: 10'7 x 7'4 (3.23m x 2.24m) Bedroom 3: 10'0 x 5'8 (3.05m x 1.73m) Bedroom 4: 8'1 x 7'1 (2.47m x 2.16m) Bedroom 5: 9'8 x 7'1 (2.95m x 2.16m) Bathroom Shower room