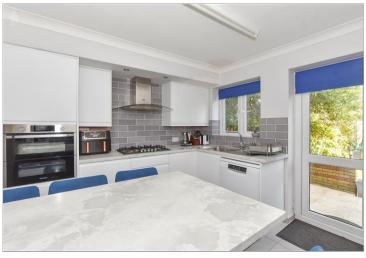

### GROUND FLOOR

Entrance Hall

Lounge/Dining Area: 14'7 x 12'1 (4.45m x 3.69m) narrowing to 9'8 x 9'5 (2.95m x 2.87m)

Kitchen: 11'1 x 9'9 (3.38m x 2.97m) Utility Room: 10'5 x 3'3 (3.18m x 0.99m)

Cloakroom