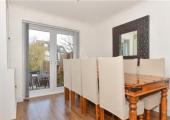

### GROUND FLOOR

Entrance Hall

Lounge/Dining Area: 14'7 x 12'1 (4.45m x 3.69m) narrowing to 9'8 x 9'5 (2.95m x 2.87m)

Kitchen: 11'1 x 9'9 (3.38m x 2.97m) Utility Room: 10'5 x 3'3 (3.18m x 0.99m)

Cloakroom