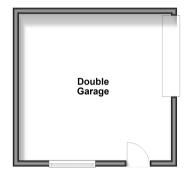

**Price £500,000** 

**Freehold** 

3x ∰ 1x 🚅 1x 🕮

Somerville Road, Romford, Essex, RM6

DOUGLAS
ALLEN
Helping you move forwards













### Main features

- Well presented end of terrace house
- Off street parking & garage to rear
- Ground floor cloakroom & utility room
- Close to good schools
- Walking distance to Chadwell Heath station

# Dining Area Utility Room Lounge

**Ground Floor** 

Approx. 47.3 sq. metres (509.5 sq. feet)

Outbuilding
Approx. 25.6 sq. metres (276.0 sq. feet)



## Accommodation

### GROUND FLOOR

Entrance Hall

Lounge/Dining Area: 14'7 x 12'1 (4.45m x 3.69m) narrowing to 9'8 x 9'5 (2.95m x 2.87m)

Kitchen: 11'1 x 9'9 (3.38m x 2.97m) Utility Room: 10'5 x 3'3 (3.18m x 0.99m)

Cloakroom

### FIRST FLOOR

Landing

Bedroom 1: 11'2 x 10'0 (3.41m x 3.05m) Bedroom 2: 11'1 x 5'8 (3.38m x 1.73m) Bedroom 3: 9'6 x 9'0 (2.90m x 2.75m)

Bathroom

### **OUTBUILDING**

Double Garage

### OUTSIDE

Rear Garden
Off Street Parking

# Bedroom 2 Bedroom 1

First Floor
Approx. 41.3 sq. metres (444.9 sq. feet)

# Call Chadwell Heath - 020 8597 0043 ■ douglasallen.co.uk

- A private rental licensing scheme applies to some properties in this area, please contact us before proceeding
- If buying to let, the energy rating will need to be improved to at least 'E' rating be