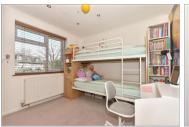

### FIRST FLOOR

Landing

Bedroom 1: 11'2 x 10'0 (3.41m x 3.05m) Bedroom 2: 11'1 x 5'8 (3.38m x 1.73m) Bedroom 3: 9'6 x 9'0 (2.90m x 2.75m)

Bathroom