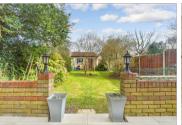

**Price £500,000** 

**Freehold** 

3x ∰ 1x 🚅 1x 🕮

Somerville Road, Romford, Essex, RM6

DOUGLAS
ALLEN
Helping you move forwards













### Main features

- Well presented end of terrace house
- Off street parking & garage to rear
- Ground floor cloakroom & utility room
- Close to good schools
- Walking distance to Chadwell Heath station

# Dining Area Utility Room Lounge

**Ground Floor** 

Approx. 47.3 sq. metres (509.5 sq. feet)

Outbuilding
Approx. 25.6 sq. metres (276.0 sq. feet)



## Accommodation

### GROUND FLOOR

Entrance Hall

Lounge/Dining Area: 14'7 x 12'1 (4.45m x 3.69m) narrowing to 9'8 x 9'5 (2.95m x 2.87m)

Kitchen: 11'1 x 9'9 (3.38m x 2.97m) Utility Room: 10'5 x 3'3 (3.18m x 0.99m)

Cloakroom

### FIRST FLOOR

Landing

Bedroom 1: 11'2 x 10'0 (3.41m x 3.05m) Bedroom 2: 11'1 x 5'8 (3.38m x 1.73m) Bedroom 3: 9'6 x 9'0 (2.90m x 2.75m)

Bathroom

### **OUTBUILDING**

Double Garage

### OUTSIDE

Rear Ga