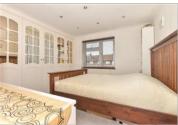

### FIRST FLOOR

Landing

Bedroom 1: 11'2 x 10'0 (3.41m x 3.05m) Bedroom 2: 11'1 x 5'8 (3.38m x 1.73m) Bedroom 3: 9'6 x 9'0 (2.90m x 2.75m)

Bathroom