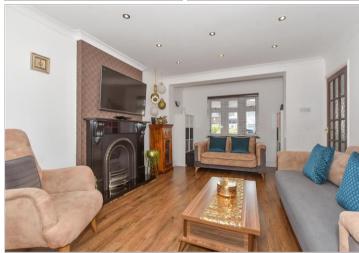

### GROUND FLOOR

Entrance Hall

Lounge/Dining Area: 14'7 x 12'1 (4.45m x 3.69m) narrowing to 9'8 x 9'5 (2.95m x 2.87m)

Kitchen: 11'1 x 9'9 (3.38m x 2.97m) Utility Room: 10'5 x 3'3 (3.18m x 0.99m)

Cloakroom