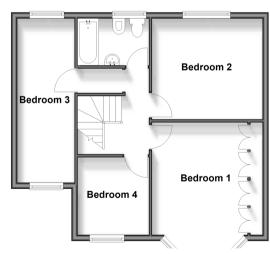

### Landing

Bedroom 1: 13'1 x 11'6 (3.99m x 3.51m)

Bedroom 2: 11'8 x 10'8 (3.56m x 3.25m)

Bedroom 3: 17'1 x 6'2 (5.21m x 1.88m)

Bedroom 4: 8'2 x 7'9 (2.49m x 2.36m)

Bathroom

# Family Room Utility Room Dining Area

Ground Floor
Approx. 64.8 sq. metres (697.3 sq. feet)

First Floor
Approx. 54.7 sq. metres (588.7 sq. feet)

Lounge