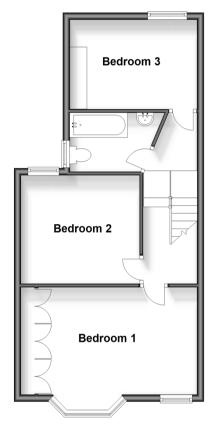

#### **FIRST FLOOR**

Landing

Bedroom 1: 14'8 x 12'3 (4.47m x 3.74m) Bedroom 2: 11'0 x 10'9 (3.36m x 3.28m) Bedroom 3: 10'3 x 8'3 (3.13m x 2.52m) Bathroom

**OUTSIDE** 