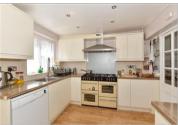

#### **GROUND FLOOR**

**Entrance Hall** 

Lounge/Dining Room: 22'6 x 13'3 (6.86m x 4.04m)

Family Room: 13'1 x 12'5 (3.99m x 3.79m) Kitchen: 12'6 x 10'8 (3.81m x 3.25m) Utility Room: 12'6 x 3'8 (3.81m x 1.12m)