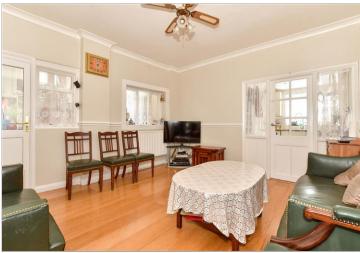

#### **GROUND FLOOR**

**Entrance Hall** 

Lounge/Dining Room: 22'6 x 13'3 (6.86m x 4.04m)

Family Room: 13'1 x 12'5 (3.99m x 3.79m) Kitchen: 12'6 x 10'8 (3.81m x 3.25m) Utility Room: 12'6 x 3'8 (3.81m x 1.12m)