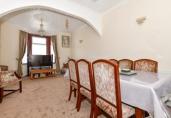

#### **GROUND FLOOR**

**Entrance Hall** 

Lounge/Dining Room: 22'6 x 13'3 (6.86m x 4.04m)

Family Room: 13'1 x 12'5 (3.99m x 3.79m) Kitchen: 12'6 x 10'8 (3.81m x 3.25m) Utility Room: 12'6 x 3'8 (3.81m x 1.12m)