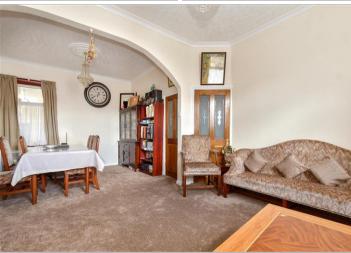

#### **GROUND FLOOR**

**Entrance Hall** 

Lounge/Dining Room: 22'6 x 13'3 (6.86m x 4.04m)

Family Room: 13'1 x 12'5 (3.99m x 3.79m) Kitchen: 12'6 x 10'8 (3.81m x 3.25m) Utility Room: 12'6 x 3'8 (3.81m x 1.12m)