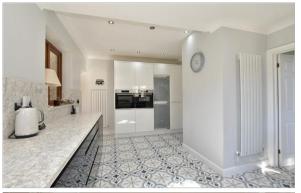

### **GROUND FLOOR**

**Entrance Porch** 

**Entrance Hall** 

Family Room: 14'0 x 12'6 (4.27m x 3.81m)

Lounge/Dining Room: 18'4 x 16'8 (5.59m x 5.08m)

Kitchen/Breakfast Room: 18'8 x 11'5 (5.69m x 3.48m)

**Utility Room** 