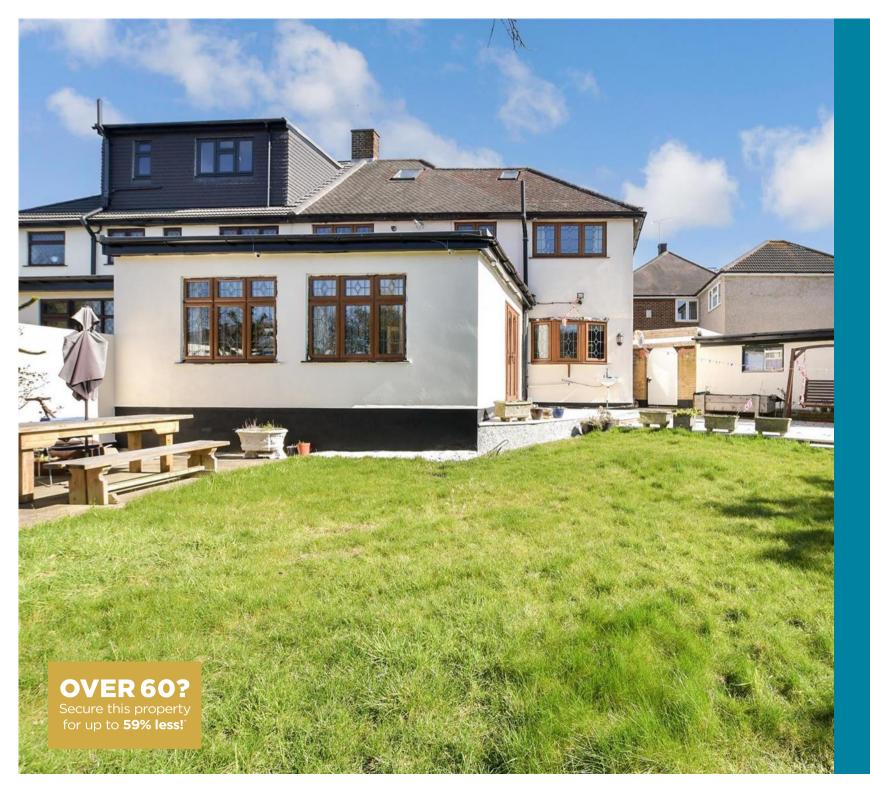

**Price** £725,000

**Freehold** 

4x 🕮 2x 🚅 2x 🕮

Freshwell Avenue, Romford, Essex, RM6

Approx. 94.7 sq. metres (1018.9 sq. feet) Lounge/Dining Room Kitchen/Breakfast Guest Room **Bedroom Family** Room

**Ground Floor** 

# **Main features**

- Spacious semi detached family home in the **Redbridge Borough**
- Large driveway & outbuilding
- Ground floor utility & shower room with first floor bathroom
- Close to bus links & Chadwell Heath station
- Walking distance to local schools & places of worship

#### **Directions**

For directions to this property please contact us.

Call Chadwell Heath Branch 020 8597 0043 ■ douglasallen.co.uk

- A private rental licensing scheme applies to some properties in this area, please contact us before proceeding
- Appliances & services are untested, dimensions are approximate and floor plans are not to scale
- Legal advice should be taken to verify fixtures/fittings, planning, alterations and/or lease details
- Through a Homewise Home For Life Plan people aged 60+ can secure this property for up to 59% less, by purchasing a Lifetime Lease.