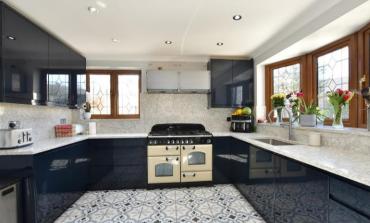

### **GROUND FLOOR**

**Entrance Porch** 

**Entrance Hall** 

Family Room: 14'0 x 12'6 (4.27m x 3.81m)

Lounge/Dining Room: 18'4 x 16'8 (5.59m x 5.08m)

Kitchen/Breakfast Room: 18'8 x 11'5 (5.69m x 3.48m)

**Utility Room** 