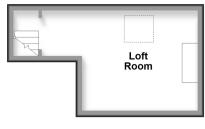

Loft Room: 15'4 x 10'5 (4.68m x 3.18m)

**OUTBUILDING** 

Room 1

**OUTSIDE** 

Rear Garden

Driveway