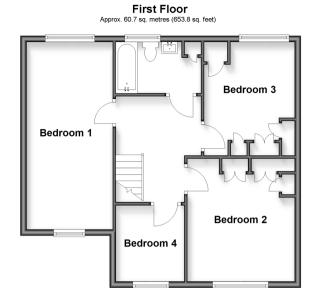

### **FIRST FLOOR**

Landing

Bedroom 1: 19'7 x 8'9 (5.97m x 2.67m) Bedroom 2: 12'8 x 11'6 (3.86m x 3.51m) Bedroom 3: 11'8 x 9'8 (3.56m x 2.95m) Bedroom 4: 7'7 x 7'6 (2.31m x 2.29m)

**Bathroom** 

**SECOND FLOOR** 