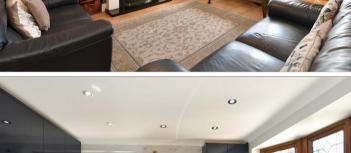

### **GROUND FLOOR**

**Entrance Porch** 

**Entrance Hall** 

Family Room: 14'0 x 12'6 (4.27m x 3.81m)

Lounge/Dining Room: 18'4 x 16'8 (5.59m x 5.08m)

Kitchen/Breakfast Room: 18'8 x 11'5 (5.69m x 3.48m)

**Utility Room** 