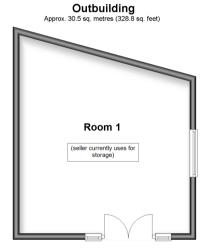

Loft Room: 15'4 x 10'5 (4.68m x 3.18m)

**OUTBUILDING** 

Room 1

**OUTSIDE** 

Rear Garden

Driveway