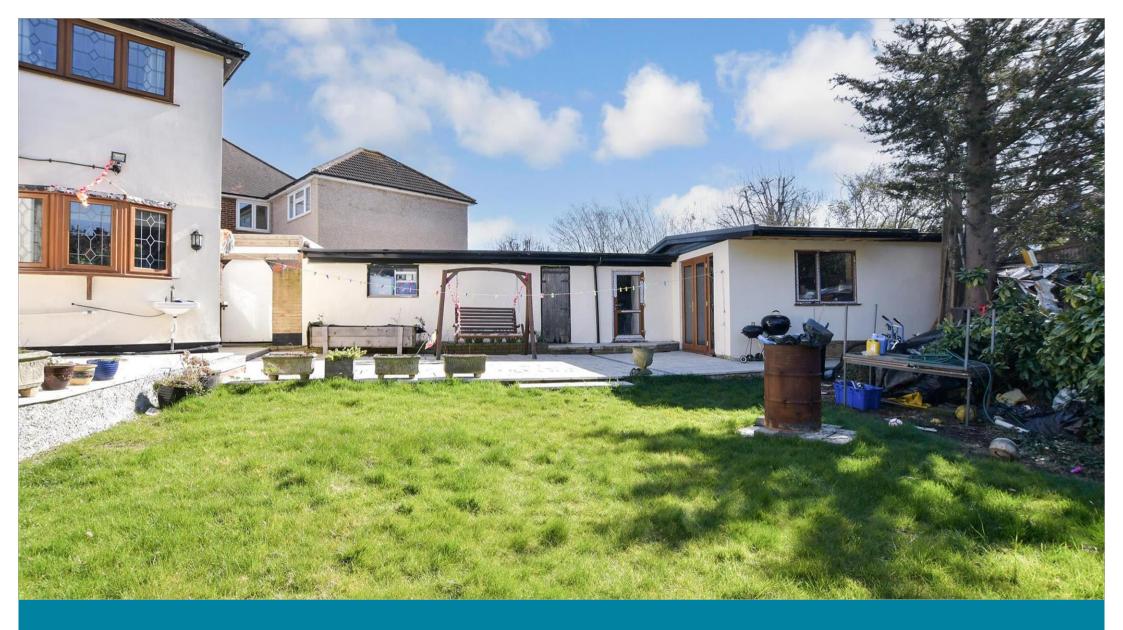

Loft Room: 15'4 x 10'5 (4.68m x 3.18m)

**OUTBUILDING** 

Room 1

**OUTSIDE** 

Rear Garden

Driveway