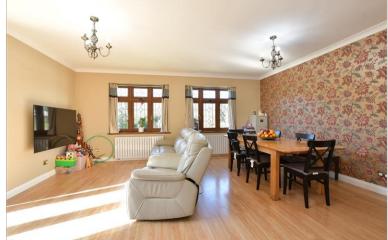

### **GROUND FLOOR**

**Entrance Porch** 

**Entrance Hall** 

Family Room: 14'0 x 12'6 (4.27m x 3.81m)

Lounge/Dining Room: 18'4 x 16'8 (5.59m x 5.08m)

Kitchen/Breakfast Room: 18'8 x 11'5 (5.69m x 3.48m)

**Utility Room** 