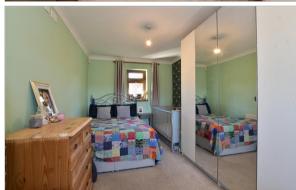

Guest Bedroom: 10'8 x 9'8 (3.25m x 2.95m)

Shower Room

### **FIRST FLOOR**

Landing

Bedroom 1: 19'7 x 8'9 (5.97m x 2.67m) Bedroom 2: 12'8 x 11'6 (3.86m x 3.51m) Bedroom 3: 11'8 x 9'8 (3.56m x 2.95m) Bedroom 4: 7'7 x 7'6 (2.31m x 2.29m)

**Bathroom** 

**SECOND FLOOR** 