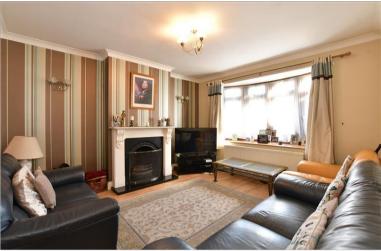

### **GROUND FLOOR**

**Entrance Porch** 

**Entrance Hall** 

Family Room: 14'0 x 12'6 (4.27m x 3.81m)

Lounge/Dining Room: 18'4 x 16'8 (5.59m x 5.08m)

Kitchen/Breakfast Room: 18'8 x 11'5 (5.69m x 3.48m)

**Utility Room** 