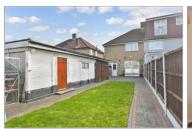

**Price £525,000** 

**Freehold** 

3x ∰ 1x 🚅 2x 🕮

Rochford Avenue,
Chadwell Heath, Essex,
RM6















## **Main features**

- Semi-detached house with attractive entrance porch
- Side access & off street parking
- Garage to the rear, ideal for additional storage
- Walking distance to Chadwell Heath station/Elizabeth Line
- Close to good schools & places of worship

### Accommodation

### **GROUND FLOOR**

Entrance Porch Entrance Hall

Lounge: 14'2 x 11'5 (4.32m x 3.48m) Dining Room: 13'1 x 9'8 (3.99m x 2.95m) Kitchen: 13'1 x 7'7 (3.99m x 2.31m)

#### **FIRST FLOOR**

Landing

Bedroom 1:  $12'3 \times 11'3 (3.74m \times 3.43m)$ Bedroom 2:  $13'0 \times 10'4 (3.97m \times 3.15m)$ Bedroom 3:  $8'0 \times 6'4 (2.44m \times 1.93m)$ 

Shower Room Separate Toilet

#### OUTSIDE

Off Street Parking Rear Garden Garage

#### **Ground Floor** Approx. 44.2 sq. metres (475.6 sq. feet)



# F