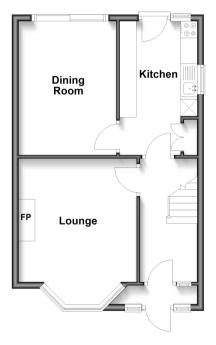

### Accommodation

### **GROUND FLOOR**

Entrance Porch Entrance Hall

Lounge: 14'2 x 11'5 (4.32m x 3.48m) Dining Room: 13'1 x 9'8 (3.99m x 2.95m) Kitchen: 13'1 x 7'7 (3.99m x 2.31m)

#### **FIRST FLOOR**

Landing

Bedroom 1:  $12'3 \times 11'3 (3.74m \times 3.43m)$ Bedroom 2:  $13'0 \times 10'4 (3.97m \times 3.15m)$ Bedroom 3:  $8'0 \times 6'4 (2.44m \times 1.93m)$ 

Shower Room Separate Toilet

#### **Ground Floor** Approx. 44.2 sq. metres (475.6 sq. feet)

# First Floor Approx. 42.3 sq. metres (455.3 sq. feet)