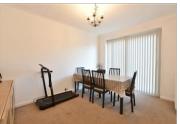

### **GROUND FLOOR**

Entrance Porch Entrance Hall

Lounge: 14'2 x 11'5 (4.32m x 3.48m) Dining Room: 13'1 x 9'8 (3.99m x 2.95m) Kitchen: 13'1 x 7'7 (3.99m x 2.31m)