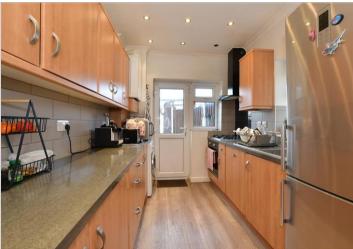

### **GROUND FLOOR**

Entrance Porch Entrance Hall

Lounge: 14'2 x 11'5 (4.32m x 3.48m) Dining Room: 13'1 x 9'8 (3.99m x 2.95m) Kitchen: 13'1 x 7'7 (3.99m x 2.31m)