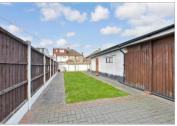

**Price £525,000** 

**Freehold** 

3x ∰ 1x 🚅 2x 🕮

Rochford Avenue,
Chadwell Heath, Essex,
RM6















## **Main features**

- Semi-detached house with attractive entrance porch
- Side access & off street parking
- Garage to the rear, ideal for additional storage
- Walking distance to Chadwell Heath station/Elizabeth Line
- Close to good schools & places of worship

### Accommodation

### **GROUND FLOOR**

Entrance Porch Entrance Hall

Lounge: 14'2 x 11'5 (4.32m x 3.48m) Dining Room: 13'1 x 9'8 (3.99m x 2.95m) Kitchen: 13'1 x 7'7 (3.99m x 2.31m)

#### **FIRST FLOOR**

Landing

Bedroom 1:  $12'3 \times 11'3 (3.74m \times 3.43m)$ Bedroom 2:  $13'0 \times 10'4 (3.97m \times 3.15m)$ Bedroom 3:  $8'0 \times 6'4 (2.44m \times 1.93m)$ 

Shower Room Separate Toilet

#### OUTSIDE

Off Street Parking Rear Garden Garage

#### **Ground Floor** Approx. 44.2 sq. metres (475.6 sq. feet)



# First F