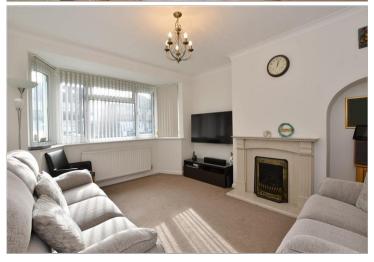

### **GROUND FLOOR**

Entrance Porch Entrance Hall

Lounge: 14'2 x 11'5 (4.32m x 3.48m) Dining Room: 13'1 x 9'8 (3.99m x 2.95m) Kitchen: 13'1 x 7'7 (3.99m x 2.31m)