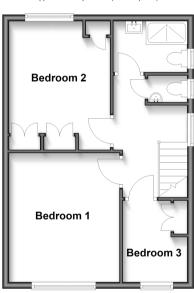

#### **FIRST FLOOR**

Landing

Bedroom 1:  $12'3 \times 11'3 (3.74m \times 3.43m)$ Bedroom 2:  $13'0 \times 10'4 (3.97m \times 3.15m)$ Bedroom 3:  $8'0 \times 6'4 (2.44m \times 1.93m)$ 

Shower Room Separate Toilet

# First Floor Approx. 42.3 sq. metres (455.3 sq. feet)