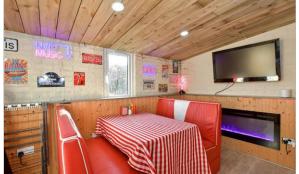

## Main features

- **Spacious end of terrace house with off street** parking
- Situated in a sought after area of Redbridge
- Outbuilding currently used as a bar/diner, ideal for socialising
- Walking distance to shops, schools and places of worship
- Close to Chadwell Heath station/Elizabeth Line