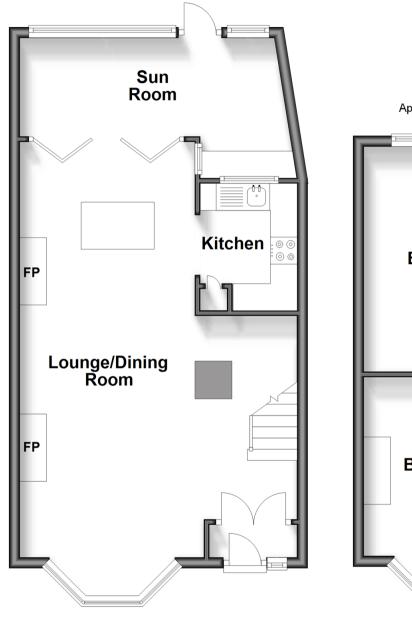

## Ground Floor Approx. 49.8 sq. metres (535.6 sq. feet)

#### **GROUND FLOOR**

Entrance Porch Entrance Hall Lounge/Dining Room: 13'9 x 10'11 (4.19m x 3.33m) plus 10'4 x 13'6 (3.15m x 4.12m) Kitchen: 7'9 x 5'11 (2.36m x 1.80m) Sun Room