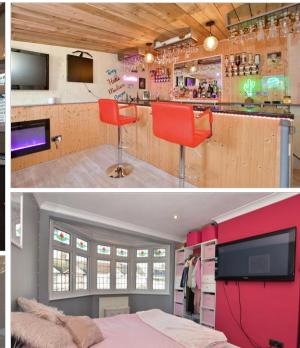

## Main features

- **Spacious end of terrace house with off street** parking
- Situated in a sought after area of Redbridge
- Outbuilding currently used as a bar/diner, ideal for socialising
- Walking distance to shops, schools and places of worship
- Close to Chadwell Heath station/Elizabeth Line