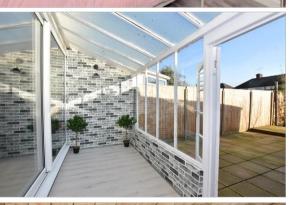

#### **GROUND FLOOR**

Entrance Porch Entrance Hall Lounge/Dining Room: 13'9 x 10'11 (4.19m x 3.33m) plus 10'4 x 13'6 (3.15m x 4.12m) Kitchen: 7'9 x 5'11 (2.36m x 1.80m) Sun Room

#### OUTSIDE

Rear Garden Off Street Parking