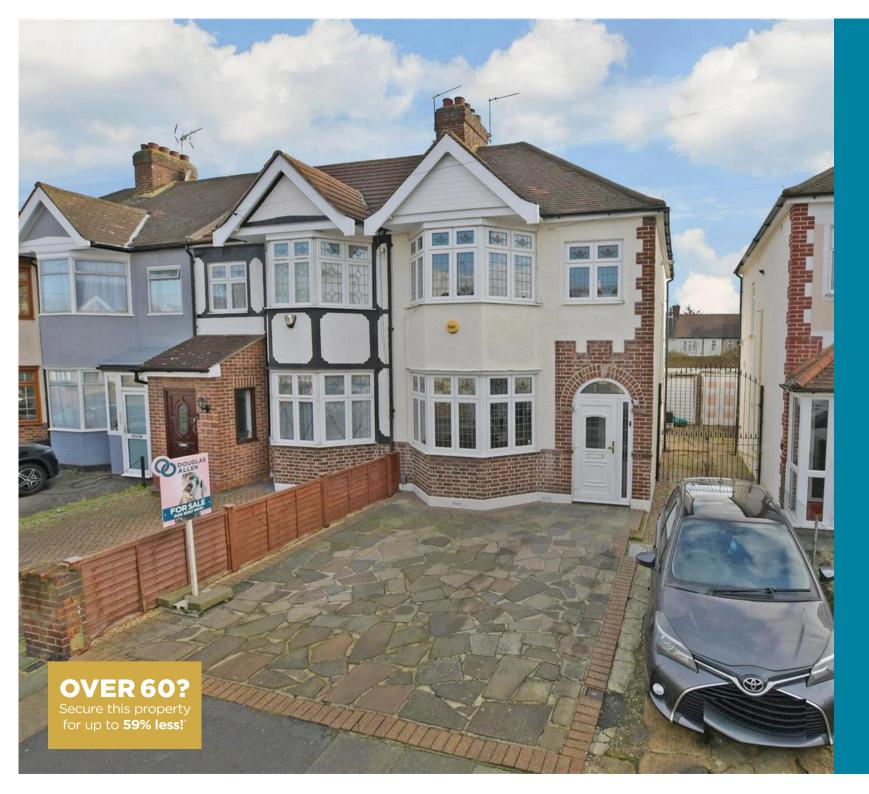

# Price £475,000

Freehold

3x 📇 1x 🕂 2x 📇

Brian Road, Chadwell Heath, Essex, RM6

## Main features

- **Spacious end of terrace house with off street** parking
- Situated in a sought after area of Redbridge
- Outbuilding currently used as a bar/diner, ideal for socialising
- Walking distance to shops, schools and places of worship
- Close to Chadwell Heath station/Elizabeth Line