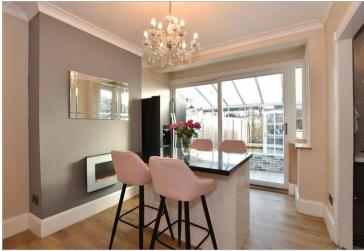

#### **GROUND FLOOR**

Entrance Porch Entrance Hall Lounge/Dining Room: 13'9 x 10'11 (4.19m x 3.33m) plus 10'4 x 13'6 (3.15m x 4.12m) Kitchen: 7'9 x 5'11 (2.36m x 1.80m) Sun Room