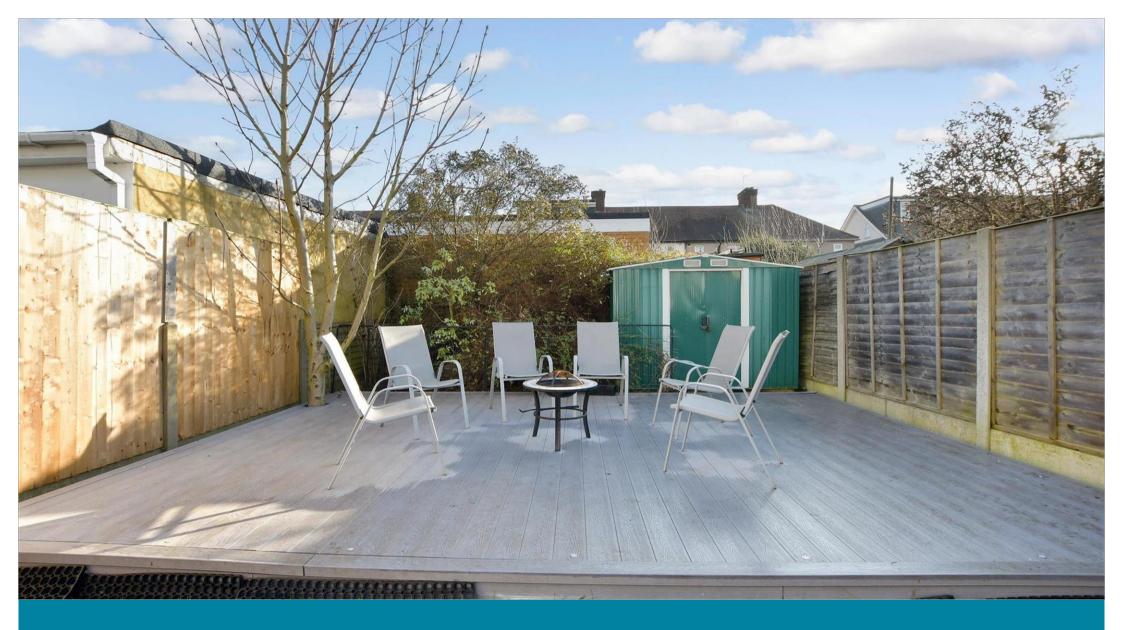

#### OUTSIDE

Rear Garden Off Street Parking

## Main features

- **Spacious end of terrace house with off street** parking
- Situated in a sought after area of Redbridge
- Outbuilding currently used as a bar/diner, ideal for socialising
- Walking distance to shops, schools and places of worship
- Close to Chadwell Heath station/Elizabeth Line