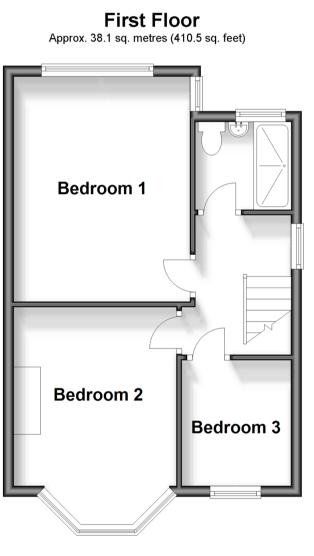

## FIRST FLOOR

Landing

Bedroom 1: 14'1 x 10'7 (4.30m x 3.23m) Bedroom 2: 13'8 x 11'0 (4.17m x 3.36m) Bedroom 3: 7'11 x 6'3 (2.41m x 1.91m) Shower Room