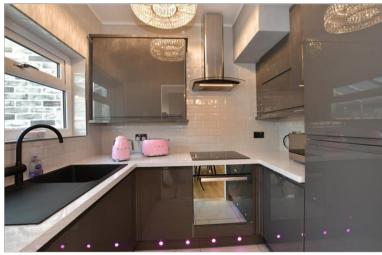

#### **GROUND FLOOR**

Entrance Porch Entrance Hall Lounge/Dining Room: 13'9 x 10'11 (4.19m x 3.33m) plus 10'4 x 13'6 (3.15m x 4.12m) Kitchen: 7'9 x 5'11 (2.36m x 1.80m) Sun Room