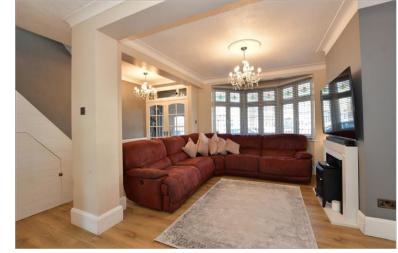

#### **GROUND FLOOR**

Entrance Porch Entrance Hall Lounge/Dining Room: 13'9 x 10'11 (4.19m x 3.33m) plus 10'4 x 13'6 (3.15m x 4.12m) Kitchen: 7'9 x 5'11 (2.36m x 1.80m) Sun Room