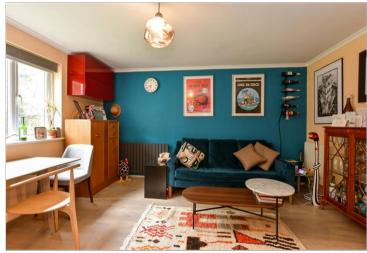

### **Main features**

- Attractive ground floor purpose built flat
- Communal garden
- Modern kitchen and bathroom
- Ideal purchase for first time buyers or buy-to-let investors
- Close to Chadwell Heath station/Elizabeth Line

#### **GROUND FLOOR**

Entrance Hall

Lounge/Kitchen/Dining Room: 13'5 x 11'2 (4.09m x 3.41m)

Kitchen: 10'2 x 7'5 (3.10m x 2.26m) Bedroom 1: 10'10 x 8'8 (3.30m x 2.64m)

**Bedroom 2**: 10'4 x 5'2 (3.15m x 1.58m)