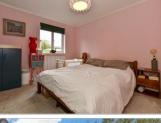

#### **GROUND FLOOR**

Entrance Hall

Lounge/Kitchen/Dining Room: 13'5 x 11'2 (4.09m x 3.41m)

Kitchen: 10'2 x 7'5 (3.10m x 2.26m) Bedroom 1: 10'10 x 8'8 (3.30m x 2.64m)

**Bedroom 2**: 10'4 x 5'2 (3.15m x 1.58m)