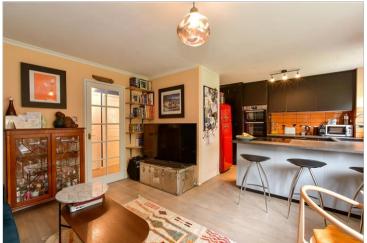

### **Main features**

- Attractive ground floor purpose built flat
- Communal garden
- Modern kitchen and bathroom
- Ideal purchase for first time buyers or buy-to-let investors
- Close to Chadwell Heath station/Elizabeth Line

#### **GROUND FLOOR**

Entrance Hall

Lounge/Kitchen/Dining Room: 13'5 x 11'2 (4.09m x 3.41m)

Kitchen: 10'2 x 7'5 (3.10m x 2.26m) Bedroom 1: 10'10 x 8'8 (3.30m x 2.64m)

**Bedroom 2**: 10'4 x 5'2 (3.15m x 1.58m)