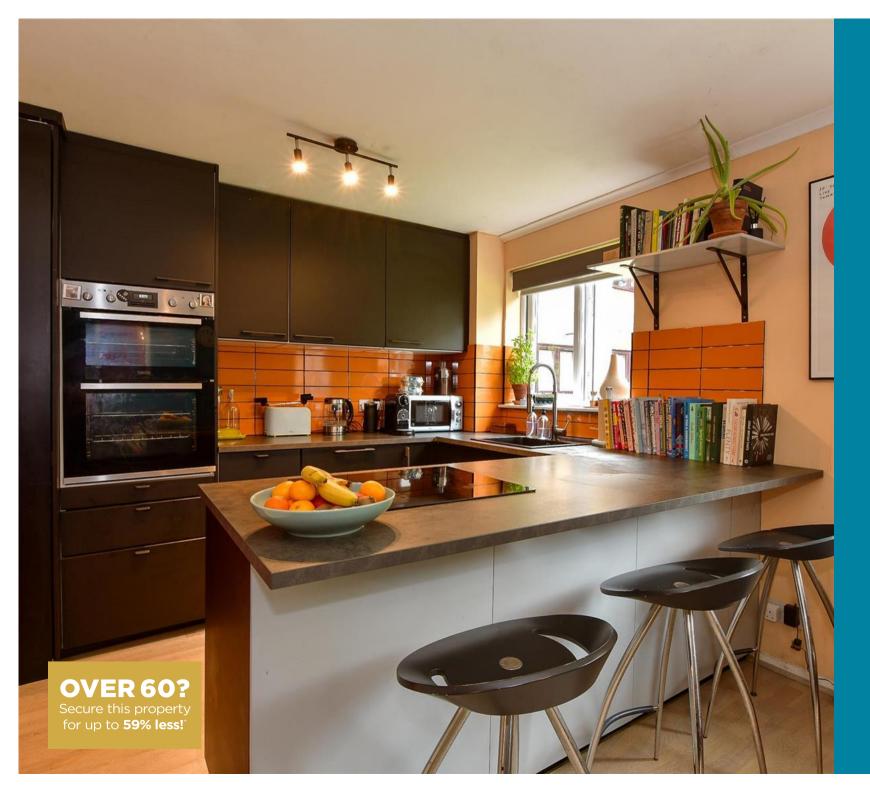

### **Main features**

- Attractive ground floor purpose built flat
- Communal garden
- Modern kitchen and bathroom
- Ideal purchase for first time buyers or buy-to-let investors
- Close to Chadwell Heath station/Elizabeth Line

#### **GROUND FLOOR**

Entrance Hall

Lounge/Kitchen/Dining Room: 13'5 x 11'2 (4.09m x 3.41m)

Kitchen: 10'2 x 7'5 (3.10m x 2.26m) Bedroom 1: 10'10 x 8'8 (3.30m x 2.64m)

**Bedroom 2**: 10'4 x 5'2 (3.15m x 1.58m)