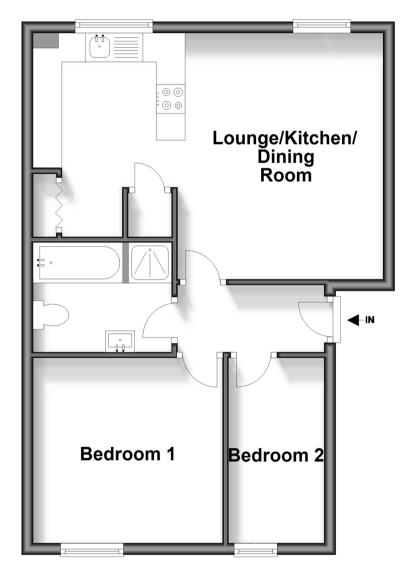

## Accommodation

#### **GROUND FLOOR**

Entrance Hall

Lounge/Kitchen/Dining Room: 13'5 x 11'2 (4.09m x 3.41m)

Kitchen: 10'2 x 7'5 (3.10m x 2.26m) Bedroom 1: 10'10 x 8'8 (3.30m x 2.64m)

**Bedroom 2**: 10'4 x 5'2 (3.15m x 1.58m)

#### OUTSIDE

**Communal Garden** 

## **Ground Floor**

Approx. 48.9 sq. metres (526.7 sq. feet)