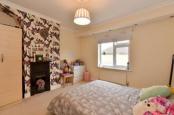

#### FIRST FLOOR

Landing

Bedroom 1: 18'1 x 11'4 (5.52m x 3.46m)

Bedroom 2: 11'7 x 11'6 (3.53m x 3.51m)

Bathroom