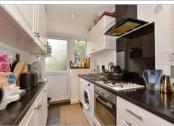

#### **GROUND FLOOR**

**Entrance Porch** 

**Entrance Hall** 

Lounge: 13'3 x 11'8 (4.04m x 3.56m)

Dining Room: 11'7 x 9'3 (3.53m x

2.82m)

Kitchen: 10'1 x 5'10 (3.08m x 1.78m)