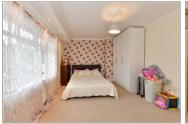

#### FIRST FLOOR

Landing

Bedroom 1: 18'1 x 11'4 (5.52m x 3.46m)

Bedroom 2: 11'7 x 11'6 (3.53m x 3.51m)

Bathroom