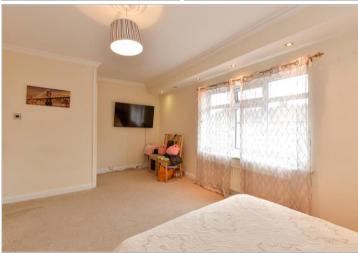

#### FIRST FLOOR

Landing

Bedroom 1: 18'1 x 11'4 (5.52m x 3.46m)

Bedroom 2: 11'7 x 11'6 (3.53m x 3.51m)

Bathroom