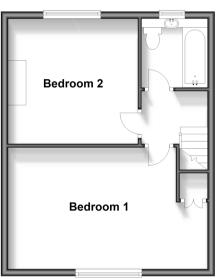

#### FIRST FLOOR

Landing

Bedroom 1: 18'1 x 11'4 (5.52m x 3.46m)

Bedroom 2: 11'7 x 11'6 (3.53m x 3.51m)

Bathroom

#### First Floor

Approx. 38.9 sq. metres (418.5 sq. feet)

- A private rental licensing scheme applies to some properties in this area, please contact us before proceeding
- Legal advice should be taken to verify fixtures/fittings, planning, alterations and/or lease details
- Appliances & services are untested, dimensions are approximate and floor plans are not to scale