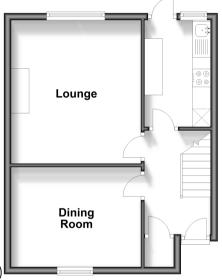

# **Accommodation**

#### **GROUND FLOOR**

**Entrance Porch** 

**Entrance Hall** 

Lounge: 13'3 x 11'8 (4.04m x 3.56m)

Dining Room: 11'7 x 9'3 (3.53m x

2.82m)

Kitchen: 10'1 x 5'10 (3.08m x 1.78m)

# Ground Floor Approx. 37.4 sq. metres (402.4 sq. feet)

#### First Floor

Approx. 38.9 sq. metres (418.5 sq. feet)

- A private rental licensing scheme applies to some properties in this area, please contact us before proceeding
- Legal advice should be taken to verify fixtures/fittings, planning, alterations and/or lease details
- Appliances & services are untested, dimensions are approximate and floor plans are not to scale