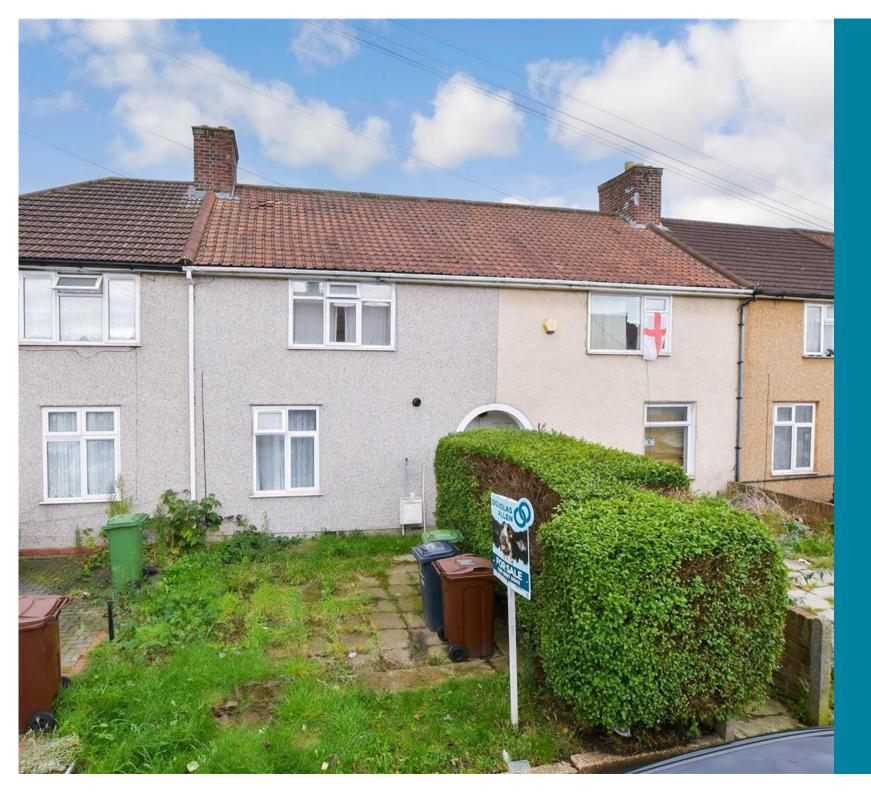

**Price £375,000** 

**Freehold** 

2x 🕮 1x 🚅 1x 🕮

Bentry Road, Dagenham, Essex, RM8

### Main features

- Terraced house situated in a sought after location
- Bright and spacious throughout
- Separate dining room, ideal for entertaining family & friends
- Chain free
- Bus links to Goodmayes Station
- Close to local primary schools
- Perfect starter home

### OUTSIDE

Front and Rear Garden