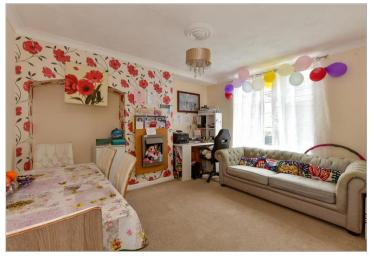

#### FIRST FLOOR

Landing

Bedroom 1: 18'1 x 11'4 (5.52m x 3.46m)

Bedroom 2: 11'7 x 11'6 (3.53m x 3.51m)

Bathroom