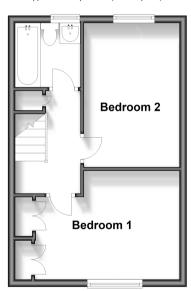

## **SECOND FLOOR**

Bedroom 1: 12'7 x 9'9 (3.84m x 2.97m) Bedroom 2: 12'8 x 8'5 (3.86m x 2.57m)

Bathroom

**First Floor** Approx. 32.0 sq. metres (344.4 sq. feet)

**Second Floor** Approx. 32.0 sq. metres (344.4 sq. feet)