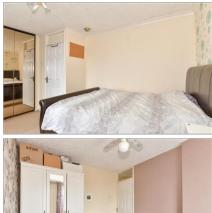

## **SECOND FLOOR**

Bedroom 1: 12'7 x 9'9 (3.84m x 2.97m) Bedroom 2: 12'8 x 8'5 (3.86m x 2.57m)

Bathroom

**First Floor** Approx. 32.0 sq. metres (344.4 sq. feet)

**Second Floor** Approx. 32.0 sq. metres (344.4 sq. feet)