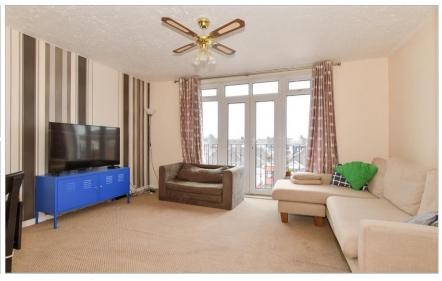

#### **FIRST FLOOR**

**Entrance Hall** 

Lounge/Dining Area: 15'0 x 12'3 (4.58m x 3.74m)

Kitchen: 10'3 x 8'7 (3.13m x 2.62m)

Balcony