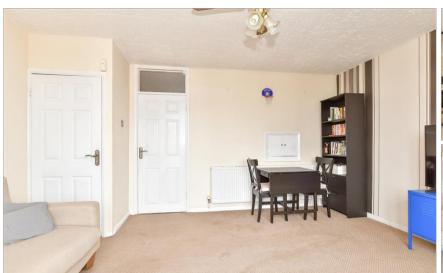

#### **FIRST FLOOR**

**Entrance Hall** 

Lounge/Dining Area: 15'0 x 12'3 (4.58m x 3.74m)

Kitchen: 10'3 x 8'7 (3.13m x 2.62m)

Balcony