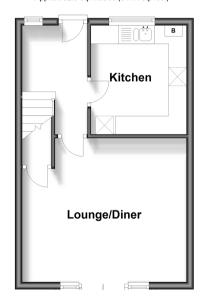

#### **FIRST FLOOR**

**Entrance Hall** 

Lounge/Dining Area: 15'0 x 12'3 (4.58m x 3.74m)

Kitchen: 10'3 x 8'7 (3.13m x 2.62m)

Balcony